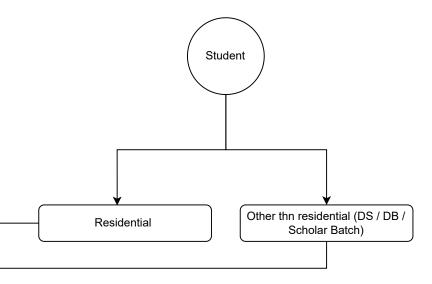

Student app Admin App Admin Web Panel

|          | Student Name :      | asish                    | Father Name :                     | Abanindra Ray             |
|----------|---------------------|--------------------------|-----------------------------------|---------------------------|
|          | Class & Section :   | Class XI (Science) - RS5 | Father Contact Number :           | 9437235686                |
|          | Wing:               | Residential              | Father Email ID :                 | rayrajashree351@gmail.com |
| <b>\</b> | Mentor Name :       | Kumari Promila           | Mother Name :                     | Rajashree Ray             |
|          | Hostel Name :       | Raman House              | Mother Contact Number :           | 7978194939                |
|          | Floor:              | 3rd Floor                | Mother Email ID :                 | rajashreeaaar@gmail.com   |
|          | Room Number :       | OPS-DT-005               | Local Guardian-1 Name :           | Rabindra kumar Ray        |
|          | Floor Coordinator : | Rajib Kumar Routray      | Local Guardian-1 Contact Number : | 7978194939                |
|          | Boarding Manager :  | Pradeep Patnaik          | Local Guardian-2 Name :           | NA                        |
|          | Hostel Head :       | NA                       | Local Guardian-2 Contact Number : | NA                        |
|          | Boarding Head :     | Sudip Banerjee           |                                   |                           |