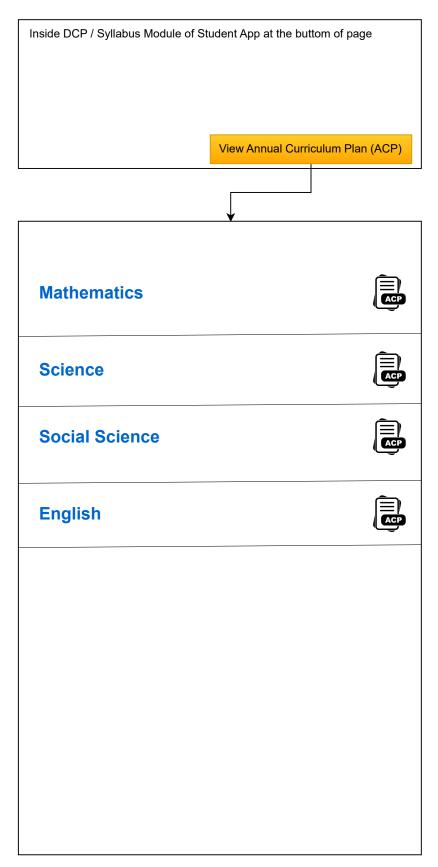

|         | Pending  |                      | Upload / View<br>Delete |
|       |         | Uploaded |                      | Upload / View<br>Delete |
|       |         |          |                      | Upload / View<br>Delete |
|       |         |          |                      | Upload / View<br>Delete |
|       |         |          |                      | Upload / View<br>Delete |
|       |         |          |                      | Upload / View<br>Delete |
|       |         |          |                      | Upload / View<br>Delete |
|       |         |          |                      | Upload / View<br>Delete |
|       |         |          |                      | Upload / View<br>Delete |
|       |         |          |                      | Upload / View<br>Delete |