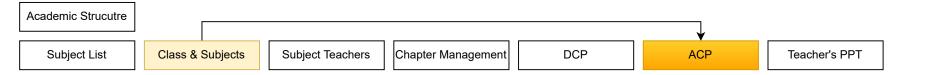

| Class ▼ | Subject | ▼ S | Status 🔻 |
|---------|---------|-----|----------|
|---------|---------|-----|----------|

| Class | Subject | Status   | Uploaded date & time | Action                  |
|-------|---------|----------|----------------------|-------------------------|
|       |         | Pending  |                      | Upload / View<br>Delete |
|       |         | Uploaded |                      | Upload / View<br>Delete |
|       |         |          |                      | Upload / View<br>Delete |
|       |         |          |                      | Upload / View<br>Delete |
|       |         |          |                      | Upload / View<br>Delete |
|       |         |          |                      | Upload / View<br>Delete |
|       |         |          |