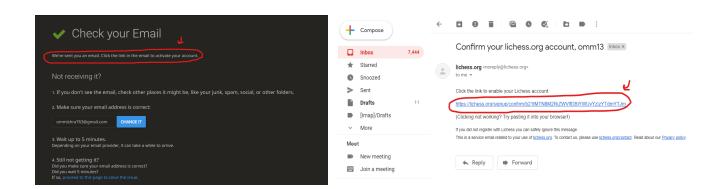

3. Now go to your given email id where you must have got an activation link from lichess. Click the link and your lichess account will be done. (Then visit lichess site and sign in with your id and password.)