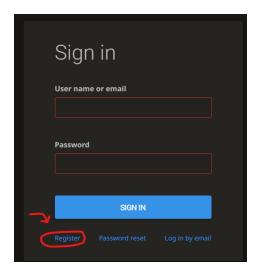

 $\rightarrow$ 

Those who don't have lichess account, follow the steps given below-

1. <a href="https://lichess.org/login">https://lichess.org/login</a> go to this link and click on the register button given below.