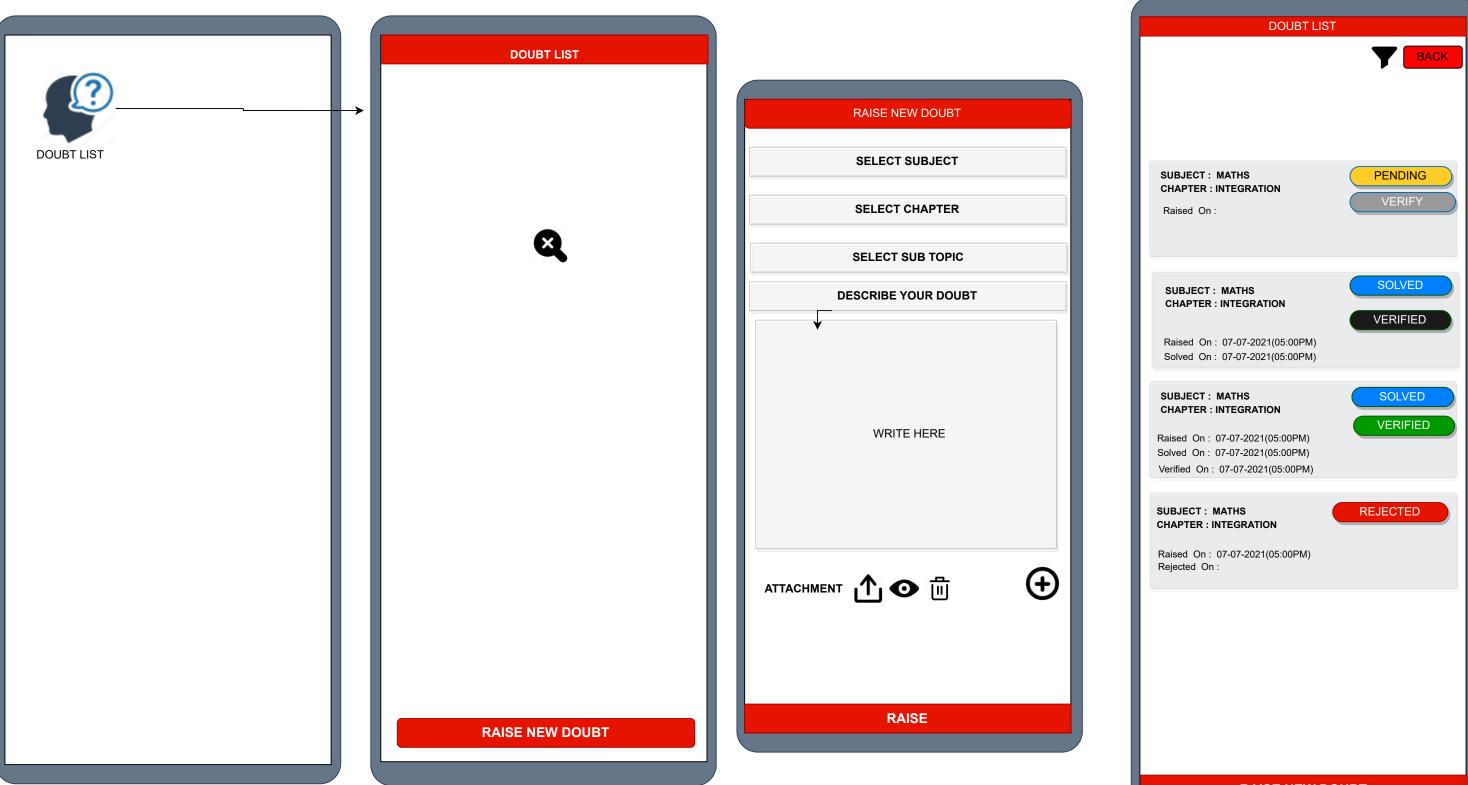

## **RAISE NEW DOUBT**

PENDING ---VERIFY NOT CLICKABLE

POPUP AND CLOSE AND AUTO REFRESH TO LISTING PAGE

NO EDIT OPTION VEIW ON NEW TAB AND BACK WILL RETURN TO LISTING PAGE

|                                                                                                                                                     | VEIRFY                              |
|-----------------------------------------------------------------------------------------------------------------------------------------------------|-------------------------------------|
| SUBJECT : MATHS<br>CHAPTER : INTEGRATION<br>VERIFY                                                                                                  | IS YOUR DOUBT<br>SOLVED BY TEACHER? |
| SUBJECT : MATHS<br>CHAPTER : INTEGRATION<br>VERIFIED                                                                                                | RATE                                |
| Raised On : 07-07-2021(05:00PM)<br>Solved On : 07-07-2021(05:00PM)                                                                                  | ANY REMARKS?                        |
| SUBJECT : MATHS<br>CHAPTER : INTEGRATION<br>Raised On : 07-07-2021(05:00PM)<br>Solved On : 07-07-2021(05:00PM)<br>Verified On : 07-07-2021(05:00PM) | VERIFY NOW                          |
| SUBJECT : MATHS<br>CHAPTER : INTEGRATION<br>Raised On : 07-07-2021(05:00PM)<br>Rejected On :                                                        |                                     |
| Kindly verify the previous doubt to raise new doubt                                                                                                 |                                     |
| RAISE NEW DOUBT                                                                                                                                     |                                     |
|                                                                                                                                                     |                                     |