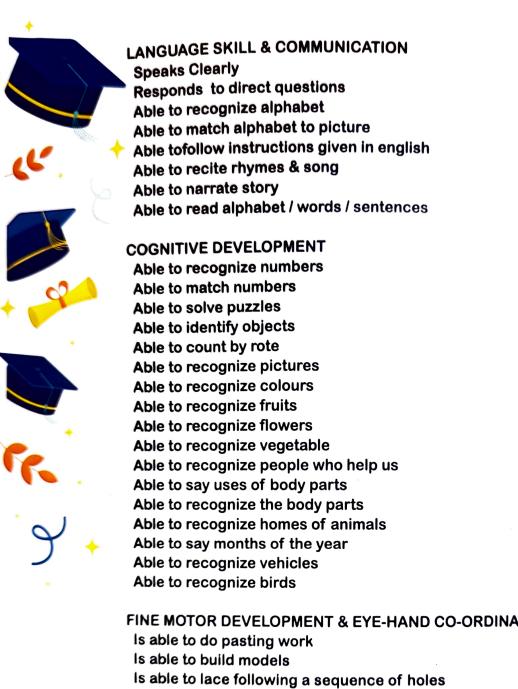

## FINE MOTOR DEVELOPMENT & EYE-HAND CO-ORDINATION.

**A+** 

Is able to fold paper is able to print with fingers & objects Is able to open & lock different locking systems is able to draw rangoli is able to join dots appropriately Is able to draw with stencil Is able to match & learn