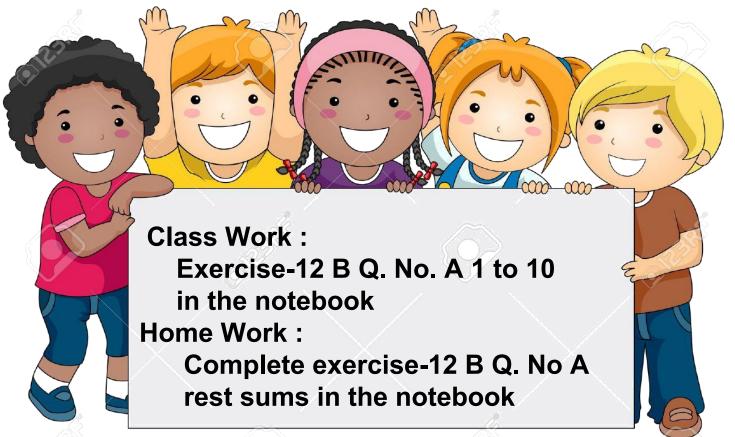

onvert rupees into paise.
- \* Know the relation between rupees and paise.

#### **LETS RECAPITULATE**



#### Find out:











- **=** ₹ 160.50
- = One hundred sixty rupees and fifty paise















**=** ₹ 81.50

= Eighty one rupees and fifty paise













₹ 20 note and one 50 paise coin can be written in figure as:











To convert 'rupees' into 'paisa' we multiply with 100



### Symbol of rupees:





























The highest denomination rupee note to be ever printed by our central bank RBI, was the Rs 10,000 note in 1938.



#### **SOLVED EXAMPLE**



Exercise-12 B Q. No. A 1 to 10 in the notebook







### A. Convert the following into paise.



3) 
$$\neq$$
 260.08 = 260 x 100 p + 8p



$$= 21 \times 100 p + 5p$$

$$= 375 \times 100 p + 25p$$









#### **LEARNING OUTCOME:**



Children will be able to acquire the knowledge to convert rupees into paise and know the relation between them.



# THANKING YOU ODM EDUCATIONAL GROUP