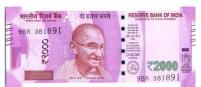

### Symbol of rupees:

The highest denomination rupee note to be ever printed by our central bank RBI, was the Rs 10,000 note in 1938.