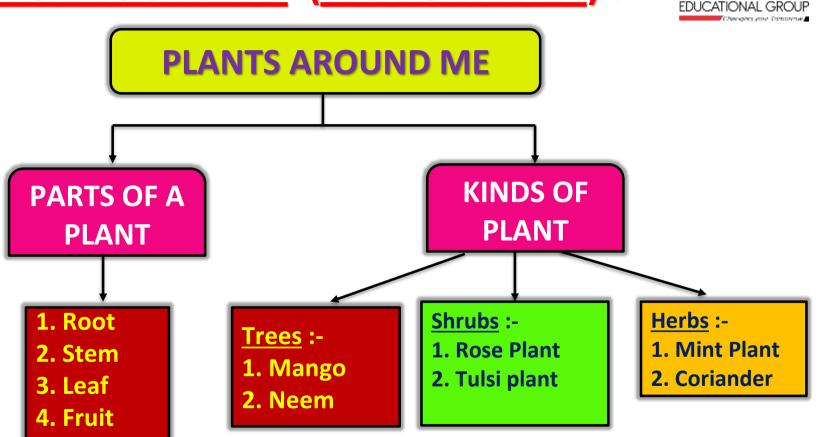

#### SESSION : 1 CLASS : II SUBJECT : EVS CHAPTER NO : 8 & 9 TOPIC : PLANTS AROUND ME AND THE ANIMAL WORLD SUB TOPIC : REVISION WORK - 1 : WRITE TRUE/ FALSE, UNJUMBLE THE WORDS

#### CHANGING YOUR TOMORROW

Website: www.odmegroup.org Email: info@odmps.org Toll Free: **1800 120 2316** Sishu Vihar, Infocity Road, Patia, Bhubaneswar- 751024





#### > To enable the learner to revise the chapters.

### PLANTS AROUND ME (MEMORY MAP) :-

5. Flower











## (a) Shurbs







Guards **(**a

## (b) Gards





### (a) Hibiskus









## (b) Chese





### (a) Domestik









# (b) Chili















### HOME ASSIGNMENT Learn Chapters-10 & 11



The learner will be able to give answer of the questions of revision work.



# THANKING YOU ODM EDUCATIONAL GROUP