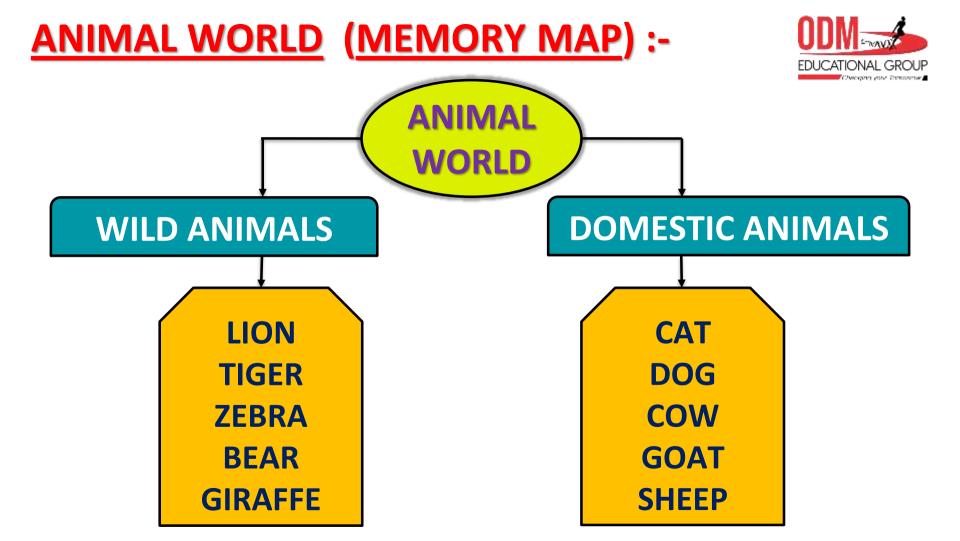

## (a) Shurbs

Guards **(**a

## (b) Gards

### (a) Hibiskus

## (b) Chese

### (a) Domestik

# (b) Chili