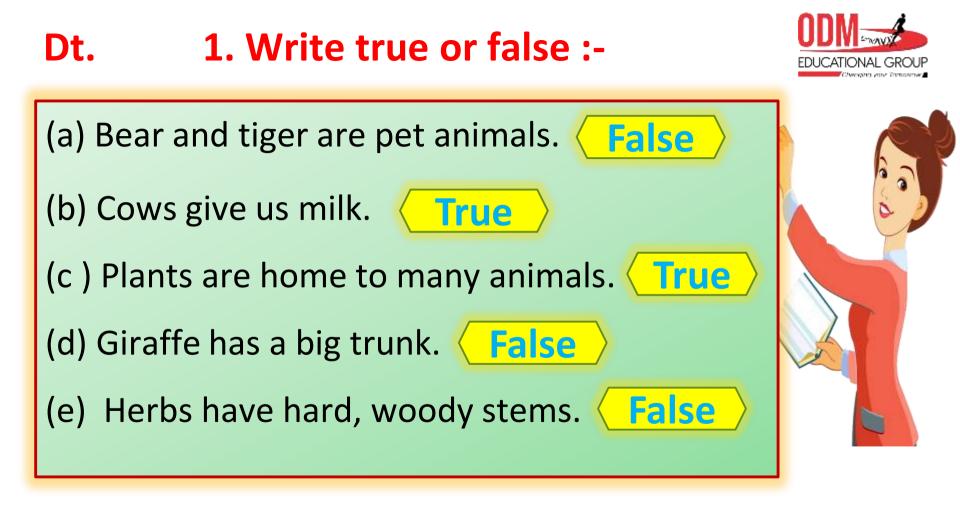

#### SESSION : 1 CLASS : II SUBJECT : EVS CHAPTER NO : 8 & 9 TOPIC : PLANTS AROUND ME AND THE ANIMAL WORLD SUB TOPIC : REVISION WORK - 1 : WRITE TRUE/ FALSE, UNJUMBLE THE WORDS