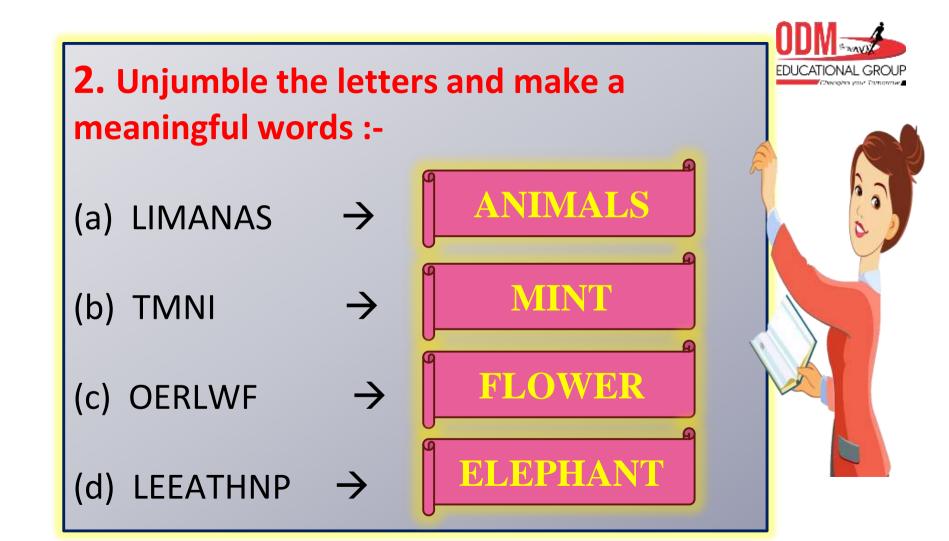

#### SESSION : 1 CLASS : II SUBJECT : EVS CHAPTER NO : 8 & 9 TOPIC : PLANTS AROUND ME AND THE ANIMAL WORLD SUB TOPIC : REVISION WORK - 1 : WRITE TRUE/ FALSE, UNJUMBLE THE WORDS

#### CHANGING YOUR TOMORROW

Website: www.odmegroup.org Email: info@odmps.org Toll Free: **1800 120 2316** Sishu Vihar, Infocity Road, Patia, Bhubaneswar- 751024





#### > To enable the learner to revise the chapters.

### PLANTS AROUND ME (MEMORY MAP) :-

5. Flower











## (a) Shurbs







Guards **(**a

## (b) Gards





### (a) Hibiskus









## (b) Chese





### (a) Domestik









# (b) Chili















### HOME ASSIGNMENT Learn Chapters-10 & 11



The learner will be able to give answer of the questions of revision work.



# THANKING YOU ODM EDUCATIONAL GROUP