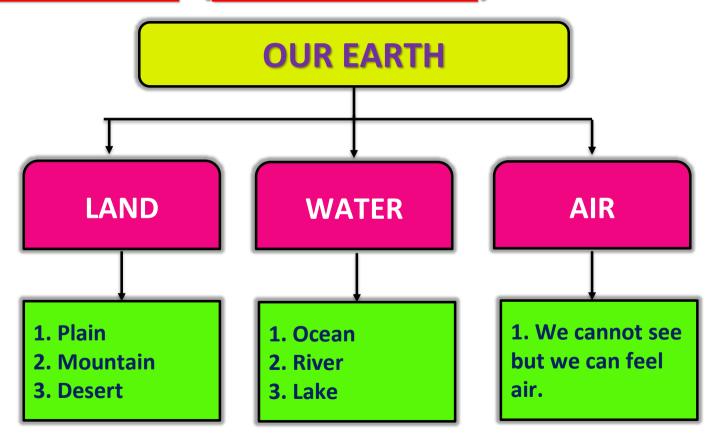

**SESSION: 2** 

**CLASS: II** 

**SUBJECT: EVS** 

**CHAPTER NO: 10 & 11** 

**TOPIC: TRANSPORT AND OUR EARTH** 

SUB TOPIC: REVISION WORK - 2: FILL IN THE BLANKS

AND MATCH THE FOLLOWINGS

#### CHANGING YOUR TOMORROW

Website: www.odmegroup.org

Email: info@odmps.org

Toll Free: **1800 120 2316** 

Sishu Vihar, Infocity Road, Patia, Bhubaneswar-751024

### **LEARNING OBJECTIVE:**



> To enable the learner to revise the chapters.

# **TRANSPORT (MEMORY MAP):-**





# **OUR EARTH (MEMORY MAP):-**













Boat





Globe





Train





Mountain





Helicopter





Sand





# Dt.



## 1. Fill in the blanks:-

- (a) People travel on a sea by ships
- (b) Plants and animals need water to live
- (c) Very high land is called a mountain
- (d) Air transport is the fastest transport.
- (e) A large part of earth is covered with water

# 2. Match the followings:-











## **HOME ASSIGNMENT**

Learn Chapters-8, 9, 10 & 11

#### **LEARNING OUTCOME:**



\* The learner will be able to give answer of the questions of revision work.



# THANKING YOU ODM EDUCATIONAL GROUP