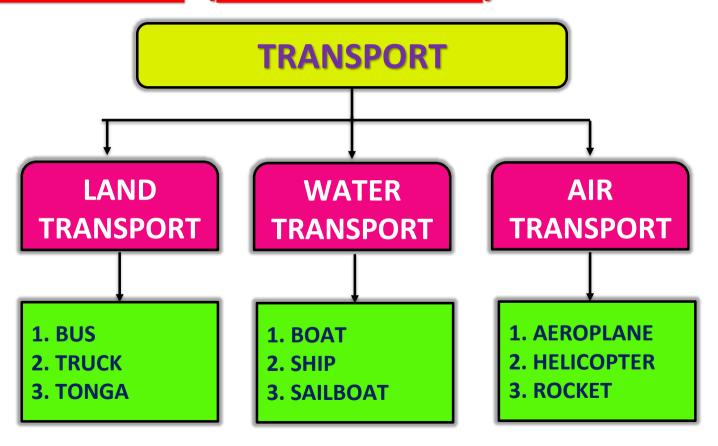

**SESSION: 2** 

**CLASS: II** 

**SUBJECT: EVS** 

**CHAPTER NO: 10 & 11** 

**TOPIC: TRANSPORT AND OUR EARTH** 

SUB TOPIC: REVISION WORK - 2: FILL IN THE BLANKS

AND MATCH THE FOLLOWINGS

#### CHANGING YOUR TOMORROW

Website: www.odmegroup.org

Email: info@odmps.org

Toll Free: **1800 120 2316** 

Sishu Vihar, Infocity Road, Patia, Bhubaneswar-751024

### **LEARNING OBJECTIVE:**



> To enable the learner to revise the chapters.

# **TRANSPORT (MEMORY MAP):-**





# **OUR EARTH (MEMORY MAP):-**













Boat





Globe





Train





Mountain





Helicopter





Sand





# Dt.



## 1. Fill in the blanks:-

- (a) People travel on a sea by ships
- (b) Plants and animals need water to live
- (c) Very high land is called a mountain
- (d) Air transport is the fastest transport.
- (e) A large part of earth is covered with water

# 2. Match the followings:-











## **HOME ASSIGNMENT**

Learn Chapters-8, 9, 10 & 11

#### **LEARNING OUTCOME:**



\* The learner will be able to give answer of the questions of revision work.



# THANKING YOU ODM EDUCATIONAL GROUP