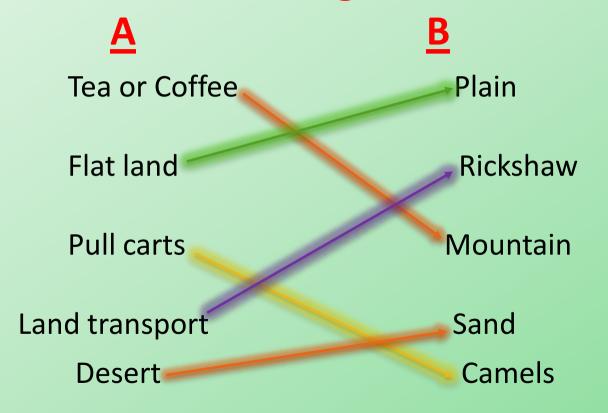

**TOPIC: TRANSPORT AND OUR EARTH** 

SUB TOPIC: REVISION WORK - 2: FILL IN THE BLANKS

AND MATCH THE FOLLOWINGS

#### CHANGING YOUR TOMORROW

Website: www.odmegroup.org

Email: info@odmps.org

Toll Free: **1800 120 2316** 

Sishu Vihar, Infocity Road, Patia, Bhubaneswar-751024

### **LEARNING OBJECTIVE:**



> To enable the learner to revise the chapters.

# **TRANSPORT (MEMORY MAP):-**





# **OUR EARTH (MEMORY MAP):-**













Boat





Globe





Train





Mountain





Helicopter





Sand





# Dt.



## 1. Fill in the blanks:-

- (a) People travel on a sea by ships
- (b) Plants and animals need water to live
- (c) Very high land is called a mountain
- (d) Air transport is the fastest transport.
- (e) A large part of earth is covered with water

# 2. Match the followings:-











## **HOME ASSIGNMENT**

Learn Chapters-8, 9, 10 & 11

#### **LEARNING OUTCOME:**



\* The learner will be able to give answer of the questions of revision work.



# THANKING YOU ODM EDUCATIONAL GROUP