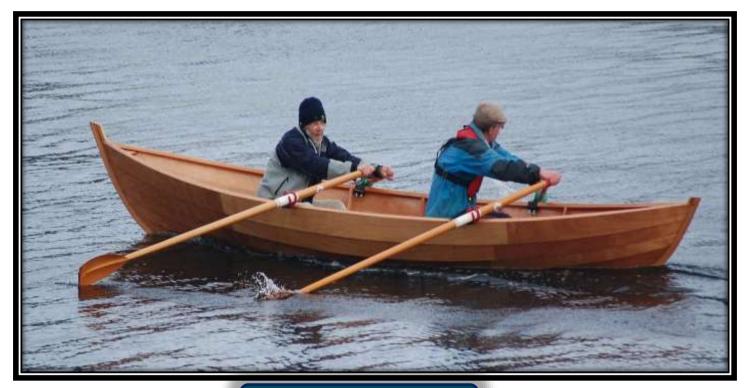

**SESSION: 2** 

**CLASS: II** 

**SUBJECT: EVS** 

**CHAPTER NO: 10 & 11** 

**TOPIC: TRANSPORT AND OUR EARTH** 

SUB TOPIC: REVISION WORK - 2: FILL IN THE BLANKS

AND MATCH THE FOLLOWINGS

#### CHANGING YOUR TOMORROW

Website: www.odmegroup.org

Email: info@odmps.org

Toll Free: **1800 120 2316** 

Sishu Vihar, Infocity Road, Patia, Bhubaneswar-751024

### **LEARNING OBJECTIVE:**



> To enable the learner to revise the chapters.

# **TRANSPORT (MEMORY MAP):-**





# **OUR EARTH (MEMORY MAP):-**













Boat





Globe





Train





Mountain





Helicopter





Sand





# Dt.



## 1. Fill in the blanks:-

- (a) People travel on a sea by ships
- (b) Plants and animals need water to live
- (c) Very high land is called a mountain
- (d) Air transport is the fastest transport.
- (e) A large part of earth is covered with water

# 2. Match the followings:-











## **HOME ASSIGNMENT**

Learn Chapters-8, 9, 10 & 11

#### **LEARNING OUTCOME:**



\* The learner will be able to give answer of the questions of revision work.



# THANKING YOU ODM EDUCATIONAL GROUP