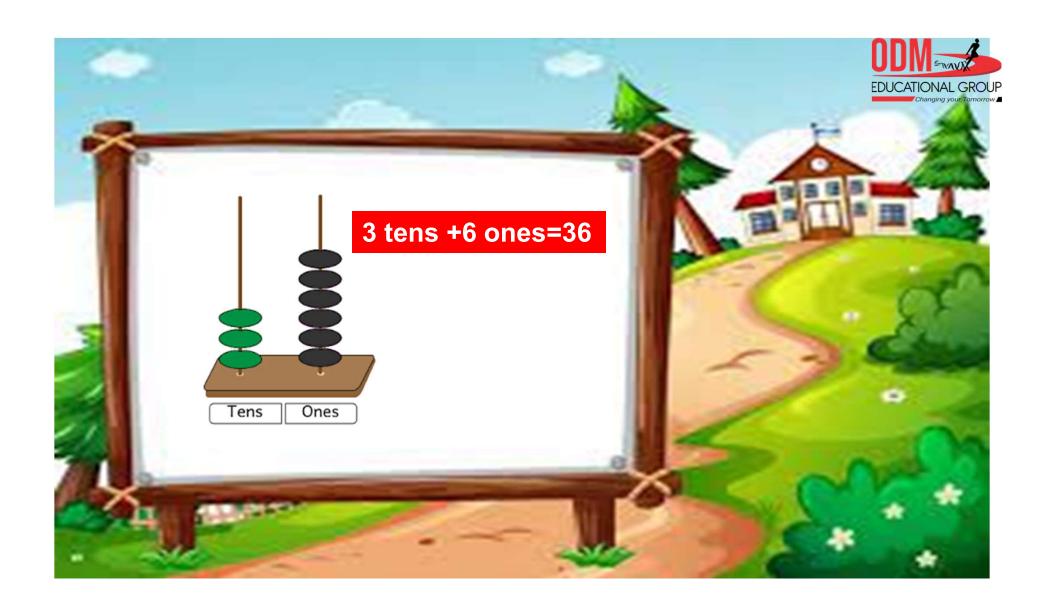

CLASS: 2

**SESSION NO.: 4** 

**SUBJECT: MATHEMATICS** 

**TOPIC: CH-3 ADDITION** 

SUB TOPIC:ADDITION BY REGROUPING OR CARRY OVER.

#### **CHANGING YOUR TOMORROW**

Website: www.odmegroup.org

Email: info@odmps.org

Toll Free: **1800 120 2316** 

Sishu Vihar, Infocity Road, Patia, Bhubaneswar-751024





















#### Regroup 4 tens and 11 ones





VectorStock

Verter Stands completely (1975)



#### **Add 23 and 38**





### Add 13, 24 and 35

|   | Т | 0 |
|---|---|---|
|   |   |   |
|   | 1 | 3 |
| + | 2 | 4 |
|   | 3 | 5 |
|   | 7 |   |

3 ones+4 ones +5 ones= 12 ones= 1 ten + 2 ones



# CN

## Add the following by regrouping.

|   | Т | 0   |
|---|---|-----|
|   |   |     |
|   | 8 | 6   |
| + | 1 | 5   |
| 1 | 0 | 1 1 |

|   | Т | 0   |
|---|---|-----|
|   |   |     |
|   | 4 | 7   |
| + | 4 | 5   |
|   | 9 | 1 2 |



T O

5 5

7

6

1 2

| 4 |   | Т | 0  |
|---|---|---|----|
|   |   |   |    |
|   |   | 4 | 3  |
|   | + | 1 | 4  |
|   | - | 2 | 3  |
|   |   | 8 | 10 |



**5.** 

|   | Т | 0  |
|---|---|----|
|   |   |    |
|   | 2 | 3  |
|   | 3 | 5  |
| + | 3 | 6  |
|   | 9 |