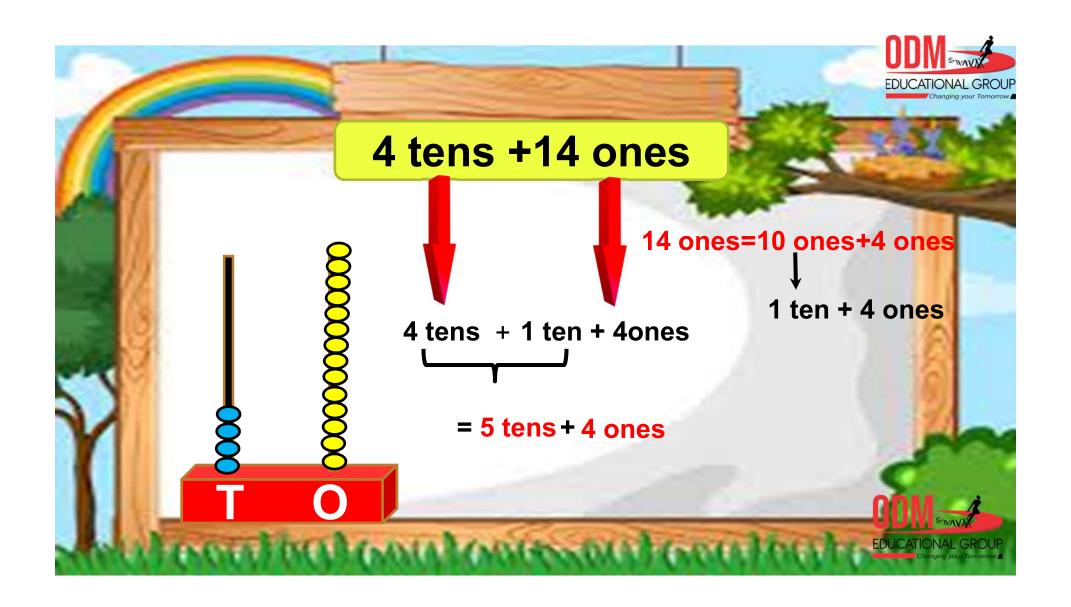

CLASS: 2

**SESSION NO.: 4** 

**SUBJECT: MATHEMATICS** 

**TOPIC: CH-3 ADDITION** 

SUB TOPIC:ADDITION BY REGROUPING OR CARRY OVER.

#### **CHANGING YOUR TOMORROW**

Website: www.odmegroup.org

Email: info@odmps.org

Toll Free: **1800 120 2316** 

Sishu Vihar, Infocity Road, Patia, Bhubaneswar-751024





















#### Regroup 4 tens and 11 ones





VectorStock

Verter Stands completely (1975)



#### **Add 23 and 38**





### Add 13, 24 and 35

|   | Т | 0 |
|---|---|---|
|   |   |   |
|   | 1 | 3 |
| + | 2 | 4 |
|   | 3 | 5 |
|   | 7 |   |

3 ones+4 ones +5 ones= 12 ones= 1 ten + 2 ones



# CN

## Add the following by regrouping.

|   | Т | 0   |
|---|---|-----|
|   |   |     |
|   | 8 | 6   |
| + | 1 | 5   |
| 1 | 0 | 1 1 |

|   | Т | 0   |
|---|---|-----|
|   |   |     |
|   | 4 | 7   |
| + | 4 | 5   |
|   | 9 | 1 2 |



T O

5 5

7

6

1 2

| 4 |   | Т | 0  |
|---|---|---|----|
|   |   |   |    |
|   |   | 4 | 3  |
|   | + | 1 | 4  |
|   | - | 2 | 3  |
|   |   | 8 | 10 |



**5.** 

|   | Т | 0  |
|---|---|----|
|   |   |    |
|   | 2 | 3  |
|   | 3 | 5  |
| + | 3 | 6  |
|   | 9 | 14 |