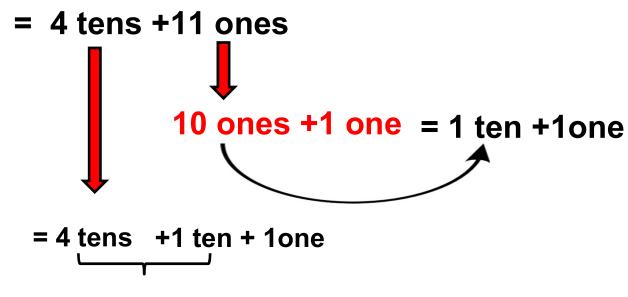

CLASS: 2

**SESSION NO.: 4** 

**SUBJECT: MATHEMATICS** 

**TOPIC: CH-3 ADDITION** 

SUB TOPIC:ADDITION BY REGROUPING OR CARRY OVER.

#### **CHANGING YOUR TOMORROW**

Website: www.odmegroup.org

Email: info@odmps.org

Toll Free: **1800 120 2316** 

Sishu Vihar, Infocity Road, Patia, Bhubaneswar-751024





















#### Regroup 4 tens and 11 ones





VectorStock

Verter Stands completely (1975)



#### **Add 23 and 38**





### Add 13, 24 and 35

|   | Т | 0 |
|---|---|---|
|   |   |   |
|   | 1 | 3 |
| + | 2 | 4 |
|   | 3 | 5 |
|   | 7 |   |

3 ones+4 ones +5 ones= 12 ones= 1 ten + 2 ones



# CN

## Add the following by regrouping.

|   | Т | 0   |
|---|---|-----|
|   |   |     |
|   | 8 | 6   |
| + | 1 | 5   |
| 1 | 0 | 1 1 |

|   | Т | 0   |
|---|---|-----|
|   |   |     |
|   | 4 | 7   |
| + | 4 | 5   |
|   | 9 | 1 2 |



T O

5 5

7

6

1 2

| 4 |   | Т | 0  |
|---|---|---|----|
|   |   |   |    |
|   |   | 4 | 3  |
|   | + | 1 | 4  |
|   | - | 2 | 3  |
|   |   | 8 | 10 |



**5.** 

|   | Т | 0  |
|---|---|----|
|   |   |    |
|   | 2 | 3  |
|   | 3 | 5  |
| + | 3 | 6  |
|   | 9 | 14 |

**6.** 

|   | T | 0  |
|---|---|----