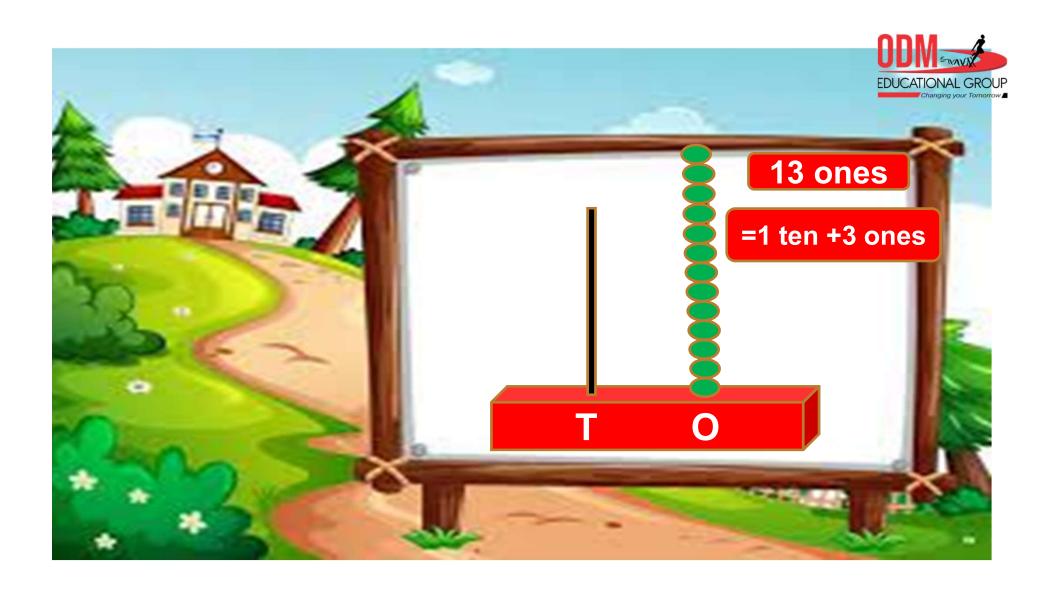

CLASS: 2

**SESSION NO.: 4** 

**SUBJECT: MATHEMATICS** 

**TOPIC: CH-3 ADDITION** 

SUB TOPIC:ADDITION BY REGROUPING OR CARRY OVER.

#### **CHANGING YOUR TOMORROW**

Website: www.odmegroup.org

Email: info@odmps.org

Toll Free: **1800 120 2316** 

Sishu Vihar, Infocity Road, Patia, Bhubaneswar-751024





















#### Regroup 4 tens and 11 ones





VectorStock

Verter Stands completely (1975)



#### **Add 23 and 38**





### Add 13, 24 and 35

|   | Т | 0 |
|---|---|---|
|   |   |   |
|   | 1 | 3 |
| + | 2 | 4 |
|   | 3 | 5 |
|   | 7 |   |

3 ones+4 ones +5 ones= 12 ones= 1 ten + 2 ones



# CN

## Add the following by regrouping.

|   | Т | 0   |
|---|---|-----|
|   |   |     |
|   | 8 | 6   |
| + | 1 | 5   |
| 1 | 0 | 1 1 |

|   | Т | 0   |
|---|---|-----|
|   |   |     |
|   | 4 | 7   |
| + | 4 | 5   |
|   | 9 | 1 2 |



T O

5 5

7

6

1 2

| 4 |   | Т | 0  |
|---|---|---|----|
|   |   |   |    |
|   |   | 4 | 3  |
|   | + | 1 | 4  |
|   | - | 2 | 3  |
|   |   | 8 | 10 |



**5.** 

|   | Т | 0  |
|---|---|----|
|   |   |    |
|   | 2 | 3  |
|   | 3 | 5  |
| + | 3 | 6  |
|   | 9 | 14 |