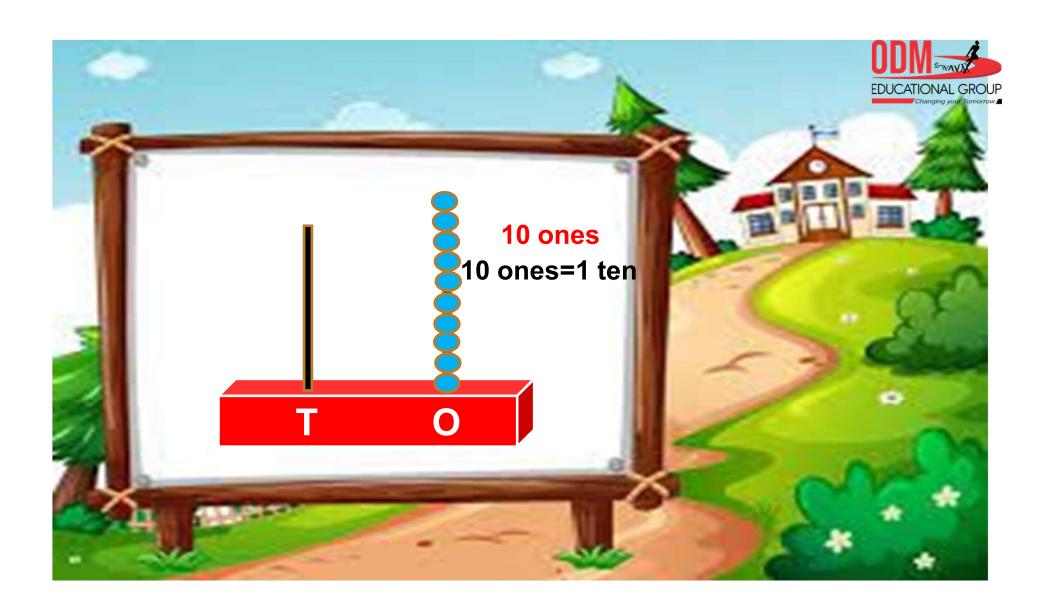

CLASS: 2

**SESSION NO.: 4** 

**SUBJECT: MATHEMATICS** 

**TOPIC: CH-3 ADDITION** 

SUB TOPIC:ADDITION BY REGROUPING OR CARRY OVER.

#### **CHANGING YOUR TOMORROW**

Website: www.odmegroup.org

Email: info@odmps.org

Toll Free: **1800 120 2316** 

Sishu Vihar, Infocity Road, Patia, Bhubaneswar-751024





















#### Regroup 4 tens and 11 ones





VectorStock

Verter Stands completely (1975)



#### **Add 23 and 38**





### Add 13, 24 and 35

|   | Т | 0 |
|---|---|---|
|   |   |   |
|   | 1 | 3 |
| + | 2 | 4 |
|   | 3 | 5 |
|   | 7 |   |

3 ones+4 ones +5 ones= 12 ones= 1 ten + 2 ones



# CN

## Add the following by regrouping.

|   | Т | 0   |
|---|---|-----|
|   |   |     |
|   | 8 | 6   |
| + | 1 | 5   |
| 1 | 0 | 1 1 |

|   | Т | 0   |
|---|---|-----|
|   |   |     |
|   | 4 | 7   |
| + | 4 | 5   |
|   | 9 | 1 2 |



T O

5 5

7

6

1 2

| 4 |   | Т | 0  |
|---|---|---|----|
|   |   |   |    |
|   |   | 4 | 3  |
|   | + | 1 | 4  |
|   | - | 2 | 3  |
|   |   | 8 | 10 |



**5.** 

|   | Т | 0  |
|---|---|----|
|   |   |    |
|   | 2 | 3  |
|   | 3 | 5  |
| + | 3 | 6  |
|   | 9 | 14