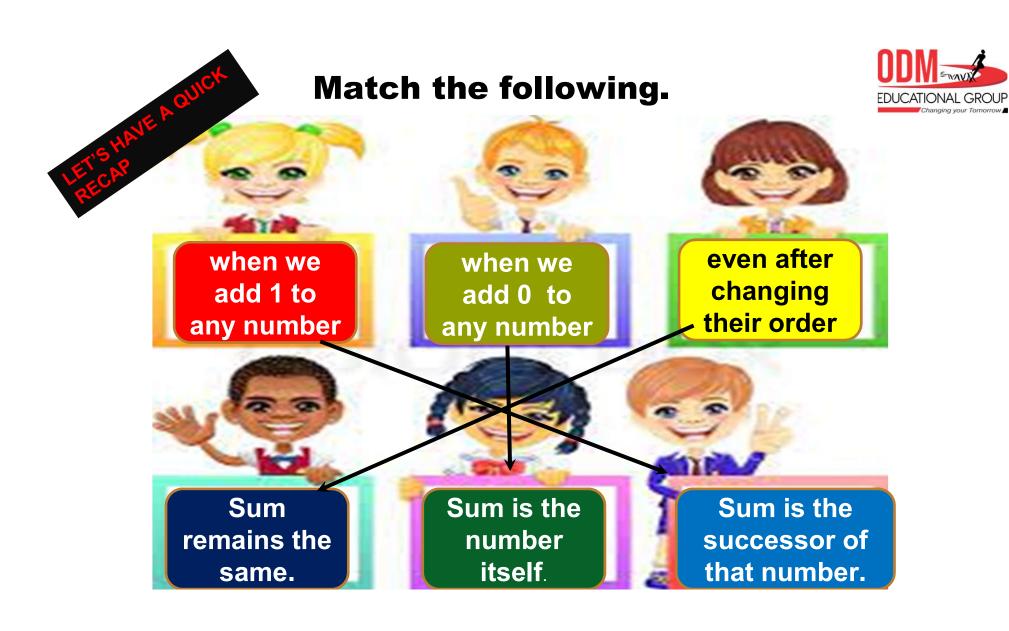

CLASS: 2

**SESSION NO.: 4** 

**SUBJECT: MATHEMATICS** 

**TOPIC: CH-3 ADDITION** 

SUB TOPIC:ADDITION BY REGROUPING OR CARRY OVER.

#### **CHANGING YOUR TOMORROW**

Website: www.odmegroup.org

Email: info@odmps.org

Toll Free: **1800 120 2316** 

Sishu Vihar, Infocity Road, Patia, Bhubaneswar-751024





















#### Regroup 4 tens and 11 ones





VectorStock

Verter Stands completely (1975)



#### **Add 23 and 38**





### Add 13, 24 and 35

|   | Т | 0 |
|---|---|---|
|   |   |   |
|   | 1 | 3 |
| + | 2 | 4 |
|   | 3 | 5 |
|   | 7 |   |

3 ones+4 ones +5 ones= 12 ones= 1 ten + 2 ones



# CN

## Add the following by regrouping.

|   | Т | 0   |
|---|---|-----|
|   |   |     |
|   | 8 | 6   |
| + | 1 | 5   |
| 1 | 0 | 1 1 |

|   | Т | 0   |
|---|---|-----|
|   |   |     |
|   | 4 | 7   |
| + | 4 | 5   |
|   | 9 | 1 2 |



T O

5 5

7

6

1 2

| 4 |   | Т | 0  |
|---|---|---|----|
|   |   |   |    |
|   |   | 4 | 3  |
|   | + | 1 | 4  |
|   | - | 2 | 3  |
|   |   | 8 | 10 |



**5.** 

|   | Т | 0  |
|---|---|----|
|   |   |    |
|   | 2 | 3  |
|   | 3 | 5  |
| + | 3 | 6  |