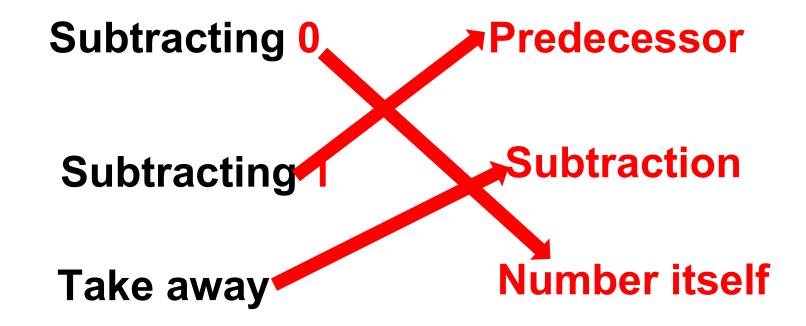

CLASS: 2

**SESSION NO.: 3** 

**SUBJECT: MATHEMATICS** 

**TOPIC: CH-4 SUBTRACTION** 

**SUB TOPIC: SUBTRACTION OF TWO 2-DIGIT NUMBERS.** 

#### **CHANGING YOUR TOMORROW**

Website: www.odmegroup.org

Email: info@odmps.org

Toll Free: **1800 120 2316** 

Sishu Vihar, Infocity Road, Patia, Bhubaneswar-751024



## Subtraction



SUBTRACTION.













### Match the following.





#### Subtract 6 from 9

# - 6 - 3

### **Subtract 25 from 67**

|   | Т | 0 |
|---|---|---|
|   | 6 | 7 |
| _ | 2 | 5 |
|   | 4 | 2 |



#### **METHOD**

Step1.Subtract the ones and write the difference under ones' column.

Step 2. Subtract the tens and write the difference under the tens' column.





### Subtract the following.

|   | Т | 0 |
|---|---|---|
|   | 2 | 9 |
| _ | 1 | 4 |
|   | 1 | 5 |

|   | Т | 0 |
|---|---|---|
|   | 8 | 6 |
| _ | 3 | 1 |
|   | 5 | 5 |



|   | Т | 0 |
|---|---|---|
|   | 9 | 4 |
| _ | 9 | 0 |
|   | 0 | 4 |

| T     | 0 |
|-------|---|
| 4     | 9 |
| <br>2 | 2 |
| 2     | 7 |



|   | F | 0 |
|---|---|---|
|   | 6 | 5 |
| _ | 5 | 4 |
|   | 1 | 1 |

|   | T | 0 |
|---|---|---|
|   | 9 | 9 |
| _ | 8 | 9 |
|   | 1 | 0 |



| SUB         | HOME ASSIGNMENT