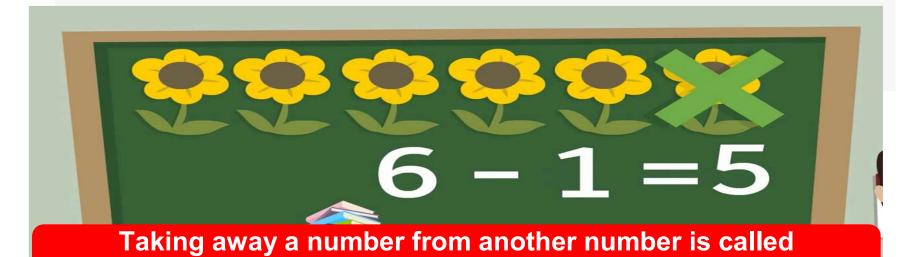

CLASS: 2

**SESSION NO.: 3** 

**SUBJECT: MATHEMATICS** 

**TOPIC: CH-4 SUBTRACTION** 

**SUB TOPIC: SUBTRACTION OF TWO 2-DIGIT NUMBERS.** 

#### **CHANGING YOUR TOMORROW**

Website: www.odmegroup.org

Email: info@odmps.org

Toll Free: **1800 120 2316** 

Sishu Vihar, Infocity Road, Patia, Bhubaneswar-751024



## Subtraction



SUBTRACTION.













### Match the following.





#### Subtract 6 from 9

# - 6 - 3

### **Subtract 25 from 67**

|   | Т | 0 |
|---|---|---|
|   | 6 | 7 |
| _ | 2 | 5 |
|   | 4 | 2 |



#### **METHOD**

Step1.Subtract the ones and write the difference under ones' column.

Step 2. Subtract the tens and write the difference under the tens' column.





### Subtract the following.

|   | Т | 0 |
|---|---|---|
|   | 2 | 9 |
| _ | 1 | 4 |
|   | 1 | 5 |

|   | Т | 0 |
|---|---|---|
|   | 8 | 6 |
| _ | 3 | 1 |
|   | 5 | 5 |



|   | Т | 0 |
|---|---|---|
|   | 9 | 4 |
| _ | 9 | 0 |
|   | 0 | 4 |

| T     | 0 |
|-------|---|
| 4     | 9 |
| <br>2 | 2 |
| 2     | 7 |



|   | F | 0 |
|---|---|---|
|   | 6 | 5 |
| _ | 5 | 4 |
|   | 1 | 1 |

|   | T | 0 |
|---|---|---|
|   | 9 | 9 |
| _ | 8