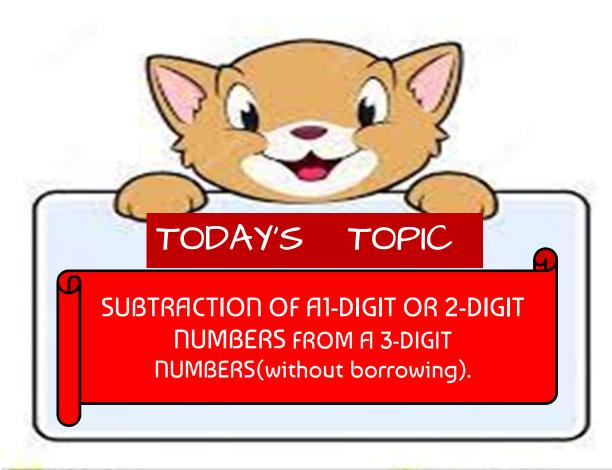

CLASS: 2

**SESSION NO.: 4** 

**SUBJECT: MATHEMATICS** 

**TOPIC: CH-4 SUBTRACTION** 

SUB TOPIC:SUBTRACTION OF 1-DIGIT AND 2-DIGIT NUMBERS FROM A

3-DIGIT NUMBER(WITHOUT BORROWING).