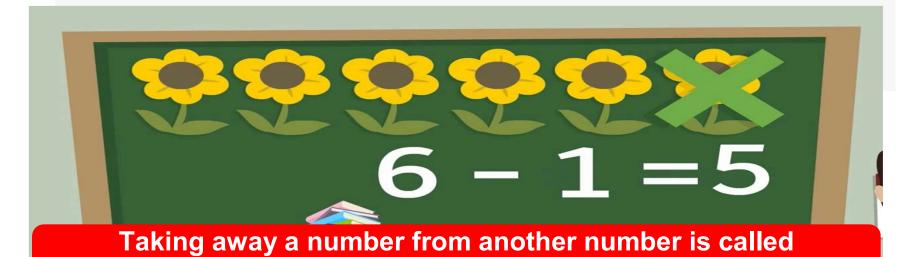

CLASS: 2

**SESSION NO.: 4** 

**SUBJECT: MATHEMATICS** 

**TOPIC: CH-4 SUBTRACTION** 

SUB TOPIC:SUBTRACTION OF 1-DIGIT AND 2-DIGIT NUMBERS FROM A

3-DIGIT NUMBER(WITHOUT BORROWING).

#### **CHANGING YOUR TOMORROW**

Website: www.odmegroup.org

Email: info@odmps.org

Toll Free: 1800 120 2316

Sishu Vihar, Infocity Road, Patia, Bhubaneswar-751024



## Subtraction



SUBTRACTION.











### Subtract the following.

|   | Т | o |
|---|---|---|
|   | 5 | 9 |
| _ | 2 | 4 |
|   | 3 | 5 |

| н | Т | 0 |
|---|---|---|
| 5 | 2 | 8 |
|   |   | 3 |
| 5 | 2 | 5 |

|   | Н | Т | 0 |
|---|---|---|---|
|   | 8 | 5 | 9 |
| _ |   | 2 | 4 |
|   | 8 | 3 | 5 |



#### **Subtract the following.**



|   | Н | Т | 0 |
|---|---|---|---|
|   | 7 | 8 | 4 |
| _ |   |   | 2 |
|   | 7 | 8 | 2 |

|   | Н | Т | 0 |
|---|---|---|---|
|   | 7 | 1 | 2 |
| _ |   | 1 | 1 |
| 5 | 7 | 0 | 1 |



|   | Н | Т | 0 |
|---|---|---|---|
|   | 8 | 9 | 9 |
| _ |   |   | 7 |
|   | 8 | 9 | 2 |

|   | Н | Т | 0 |
|---|---|---|---|
|   | 9 | 9 | 9 |
| _ |   | 8 | 1 |
|   | 9 | 1 | 8 |





|   | I | Т | O |
|---|---|---|---|
|   | 6 | 4 | 7 |
| _ |   | 2 | 5 |
|   | 6 | 2 | 2 |

|   | Н | Т |