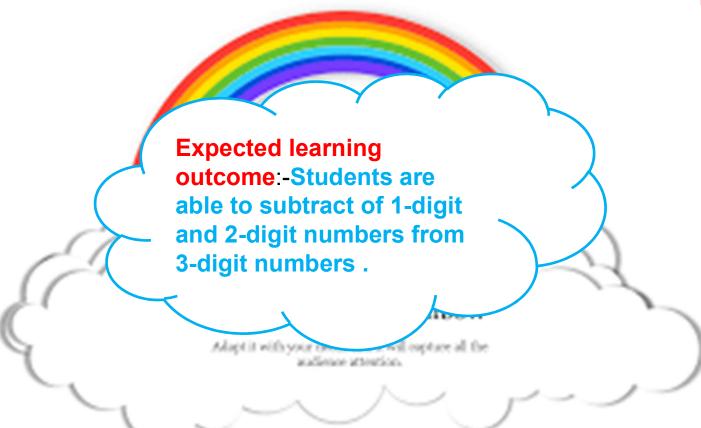

CLASS: 2

**SESSION NO.: 4** 

**SUBJECT: MATHEMATICS** 

**TOPIC: CH-4 SUBTRACTION** 

SUB TOPIC:SUBTRACTION OF 1-DIGIT AND 2-DIGIT NUMBERS FROM A

3-DIGIT NUMBER(WITHOUT BORROWING).