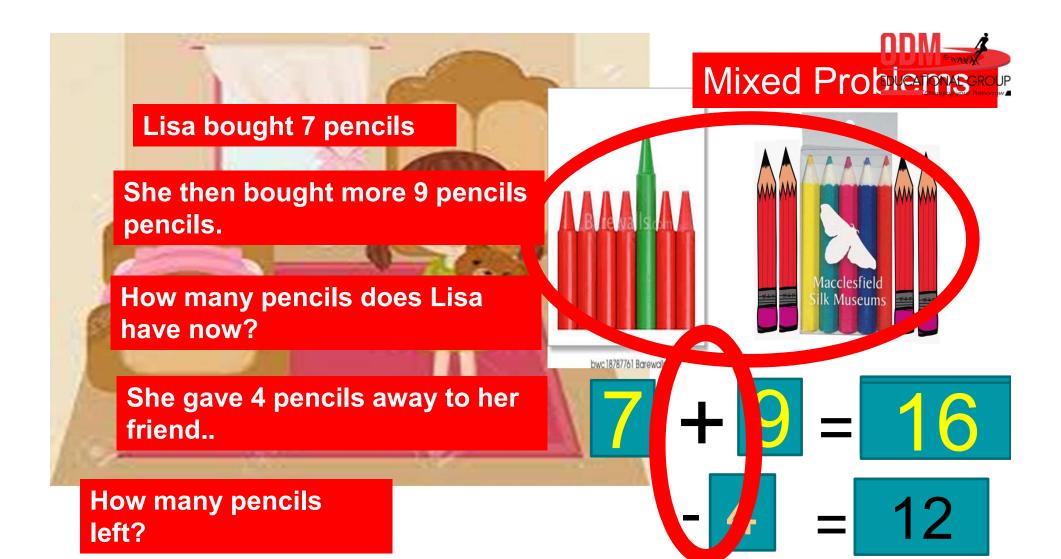

CLASS: 2

**SESSION NO.: 1** 

**SUBJECT: MATHEMATICS** 

**TOPIC: CH-5 MIXED PROBLEMS** 

**SUB TOPIC: ADDITION AND SUBTRACTION.** 

•

## **CHANGING YOUR TOMORROW**

Website: www.odmegroup.org

Email: info@odmps.org

Toll Free: **1800 120 2316** 

Sishu Vihar, Infocity Road, Patia, Bhubaneswar-751024













## Solve the following

EDUCATIONAL GROUP

1

|   | 13 | 18 | 9 |
|---|----|----|---|
| + | 4  | 9  | 7 |
|   | 8  | 8  | 6 |
| _ | 2  | 3  | 4 |
|   | 6  | 5  | 2 |

2

|   | 1 | 5              | 9 |
|---|---|----------------|---|
| + | 3 | 8              | 0 |
|   | 3 | 13<br><b>3</b> | 9 |
| _ |   | 8              | 9 |
|   | 3 | 5              | 0 |

EDUCATIONAL GROU

3.

|   | 1 1 | 1<br>4 | 9 |
|---|-----|--------|---|
| + | 4   | 5      | 6 |
|   | 5   | 10     | 5 |
|   | 3   | 2      | 4 |
|   | 2   | 8      | 1 |

4.

|   | 1          | 1 9              | 8              |
|---|------------|------------------|----------------|
| + | 4          | 5                | 6              |
|   | <b>6</b> 5 | 14 4<br><b>5</b> | 14<br><b>A</b> |
| _ | 1          | 9                | 8