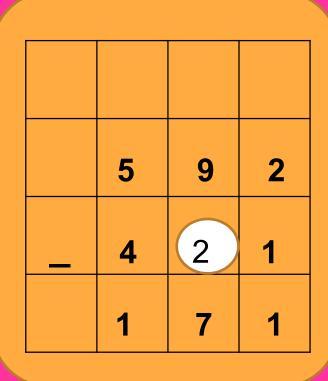

## Fill in the blanks.

|   | 1 | 1 |   |
|---|---|---|---|
|   | 1 | 2 | 8 |
|   | 3 | 4 | 1 |
| + | 2 | 9 | 3 |
|   | 7 | 6 | 2 |

|   | 1 | 1 |   |
|---|---|---|---|
|   | 1 | 8 | 3 |
|   | 4 | 1 | 9 |
| + | 2 | 1 | 5 |
|   | 8 | 1 | 7 |

|   | 6 | 9 | 8 |
|---|---|---|---|
| 1 | 4 | 5 | 8 |
|   | 2 | 4 | 0 |

| SUB         | HOME ASSIGNMENT |
|-------------|-----------------|
| Mathematics |                 |