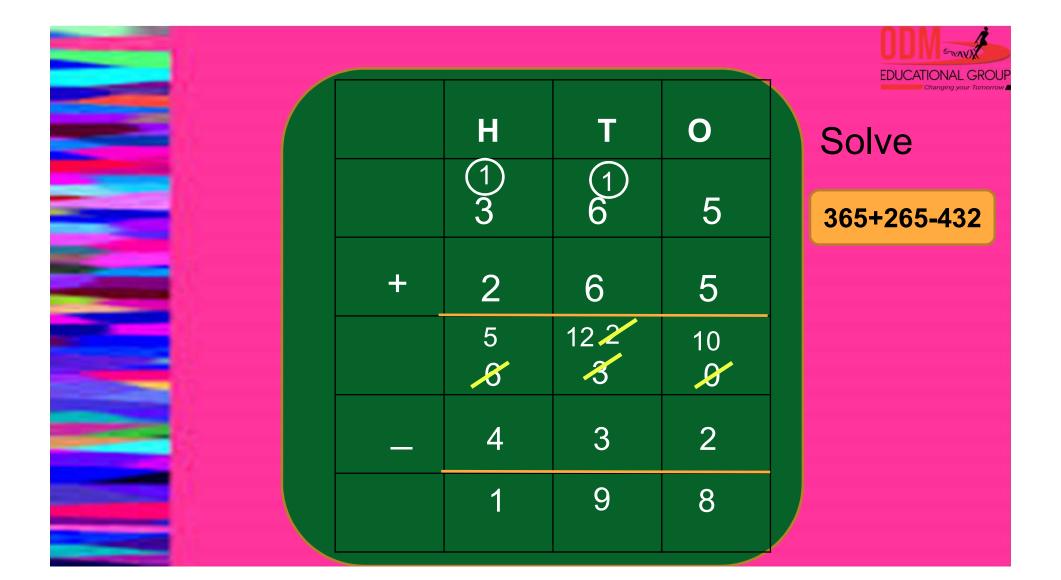

CLASS: 2

**SESSION NO.: 1** 

**SUBJECT: MATHEMATICS** 

**TOPIC: CH-5 MIXED PROBLEMS** 

**SUB TOPIC: ADDITION AND SUBTRACTION.** 

•

## **CHANGING YOUR TOMORROW**

Website: www.odmegroup.org

Email: info@odmps.org

Toll Free: **1800 120 2316** 

Sishu Vihar, Infocity Road, Patia, Bhubaneswar-751024













## Solve the following

EDUCATIONAL GROUP

1

|   | 13 | 18 | 9 |
|---|----|----|---|
| + | 4  | 9  | 7 |
|   | 8  | 8  | 6 |
| _ | 2  | 3  | 4 |
|   | 6  | 5  | 2 |

2

|   | 1 | 5              | 9 |
|---|---|----------------|---|
| + | 3 | 8              | 0 |
|   | 3 | 13<br><b>3</b> | 9 |
| _ |   | 8              | 9 |
|   | 3 | 5              | 0 |

EDUCATIONAL GROU

3.

|   | 1 1 | 1<br>4 | 9 |
|---|-----|--------|---|
| + | 4   | 5      | 6 |
|   | 5   | 10     | 5 |
|   | 3   | 2      | 4 |
|   | 2   | 8      | 1 |

4.

|   | 1          | 1 9              | 8              |
|---|------------|------------------|----------------|
| + | 4          | 5                | 6              |
|   | <b>6</b> 5 | 14 4<br><b>5</b> | 14<br><b>A</b> |
| _ | 1          | 9                | 8