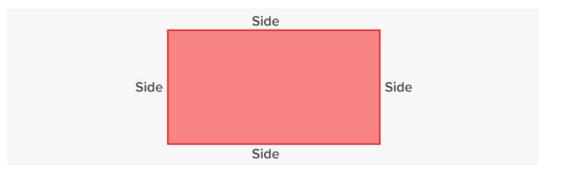

#### **SIDES**

Today's topic

Answer the following.

#### Answer the following questions.

1. Which shape has 3 vertices?

Ans) Triangle.

2. Which shape has all 4 sides equal?

Ans) Square.

3. Which shape has its opposite sides equal?

Ans) Rectangle.

4. How many sides does a hexagon have?

Ans) 6 sides.

Ans) Rhombus.

6) How many vertices does a Rhombus have?

Ans) 4 Vertices.

7) Name two shapes having no sides.

Ans) Circle and Oval.

8) Name two shapes having equal diagonals.

Ans) Square and Rectangle.