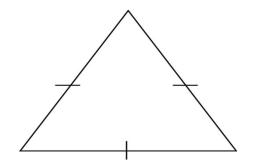

#### Answer the following questions.

1. Which shape has 3 vertices?

Ans) Triangle.

2. Which shape has all 4 sides equal?

Ans) Square.

3. Which shape has its opposite sides equal?

Ans) Rectangle.

4. How many sides does a hexagon have?