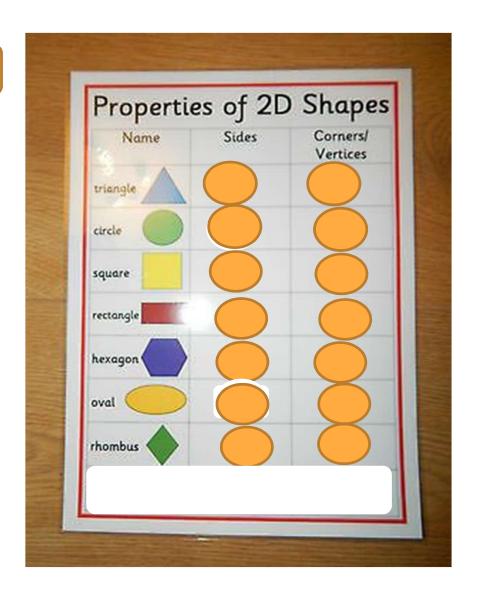

#### Answer the following questions.

1. Which shape has 3 vertices?

Ans) Triangle.

2. Which shape has all 4 sides equal?

Ans) Square.

3. Which shape has its opposite sides equal?

Ans) Rectangle.

4. How many sides does a hexagon have?

Ans) 6 sides.

Ans) Rhombus.

6) How many vertices does a Rhombus have?

Ans) 4 Vertices.

7) Name two shapes having no sides.

Ans) Circle and Oval.

8) Name two shapes having equal diagonals.

Ans) Square and Rectangle.