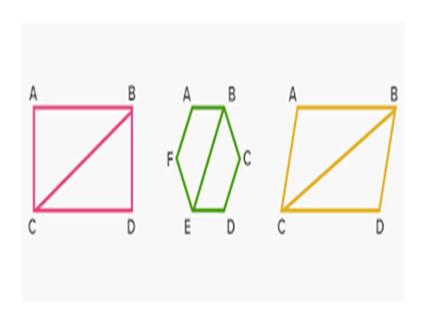

Ans) 6 sides.

Ans) Rhombus.

6) How many vertices does a Rhombus have?

Ans) 4 Vertices.

7) Name two shapes having no sides.

Ans) Circle and Oval.

8) Name two shapes having equal diagonals.

Ans) Square and Rectangle.