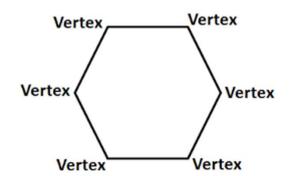

#### **VERTICES**

#### Answer the following questions.

1. Which shape has 3 vertices?

Ans) Triangle.

2. Which shape has all 4 sides equal?

Ans) Square.

3. Which shape has its opposite sides equal?

Ans) Rectangle.

4. How many sides does a hexagon have?

Ans) 6 sides.

Ans) Rhombus.

6) How many vertices does a Rhombus have?

Ans) 4 Vertices.

7) Name two shapes having no sides.

Ans) Circle and Oval.

8) Name two shapes having equal diagonals.

Ans) Square and Rectangle.