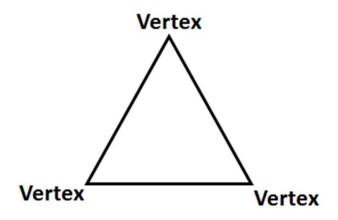

#### **VERTICES**

#### Answer the following questions.

1. Which shape has 3 vertices?

Ans) Triangle.

2. Which shape has all 4 sides equal?

Ans) Square.

3. Which shape has its opposite sides equal?

Ans) Rectangle.

4. How many sides does a hexagon have?