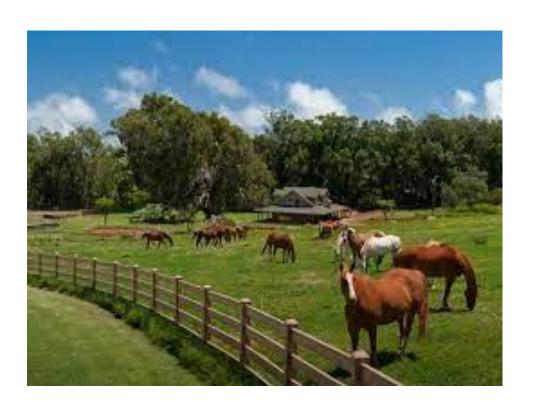

# **ACTIVITY- RANCH**

#### Ranch

- A large farm where cows, horses or sheep are kept for dairy products and meat products.
- Cowboys are responsible for herding and maintaining the health of animals.
- Cowboys often work with horses to herd cattle and sheep.

### **Instructions to follow:**

- 1. Take plain A4 size paper.
- 2. Make cut out of some farm animals and colour it.
- 3. Then draw the picture of a Ranch in the project record.
- 4. Paste the cutout of the animals in the picture of Ranch.