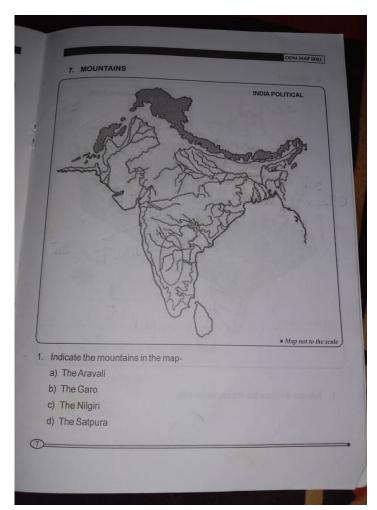

**SESSION: 6** 

**CLASS:V** 

**SUBJECT: SOCIAL SCIENCE** 

**CHAPTER NUMBER: 8** 

**CHAPTER NAME: GRASSLANDS OF THE TEMPERATE ZONE** 

**SUBTOPIC: CREATE A MODEL OF RANCH, MAP WORK** 

**CHANGING YOUR TOMORROW** 

Website: www.odmegroup.org

Email: info@odmps.org

Toll Free: **1800 120 2316** 

Sishu Vihar, Infocity Road, Patia, Bhubaneswar- 751024



#### **LEARNING OBJECTIVES:**

#### **Enable the learner to:**

- Enhance their talent
- Develop their creative zone
- Know about the neighbouring states of Odisha, location of rivers and mountains.



a) Colour the neighbouring states of your native state (any three)







www.shutterstock.com - 659528677











a)



- a. Narmada
- b. Mahanadi
- c. Ganga
- d. Brahmaputra









- 1. Gujarat
- 2. Nagaland
- 3. Mizoram
- 4. Manipur
- 5. Bihar



Changing your Tomorrow



# **ACTIVITY- RANCH**



#### Ranch

- A large farm where cows, horses or sheep are kept for dairy products and meat products.
- Cowboys are responsible for herding and maintaining the health of animals.
- Cowboys often work with horses to herd cattle and sheep.



### **Instructions to follow:**

- 1. Take plain A4 size paper.
- 2. Make cut out of some farm animals and colour it.
- 3. Then draw the picture of a Ranch in the project record.
- 4. Paste the cutout of the animals in the picture of Ranch.



## Video link to make cutout of animals

https://youtu.be/MhvvVKQa8zo











#### **HOMEWORK**

- Who is a cowboy? Write four lines on him in project record with one picture of a cowboy