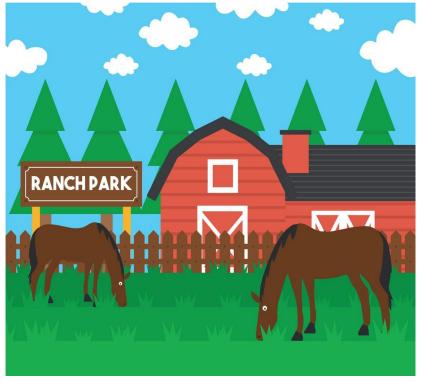

# **ACTIVITY- RANCH**

#### Ranch

- A large farm where cows, horses or sheep are kept for dairy products and meat products.
- Cowboys are responsible for herding and maintaining the health of animals.
- Cowboys often work with horses to herd cattle and sheep.

### **Instructions to follow:**

- 1. Take plain A4 size paper.
- 2. Make cut out of some farm animals and colour it.
- 3. Then draw the picture of a Ranch in the project record.
- 4. Paste the cutout of the animals in the picture of Ranch.