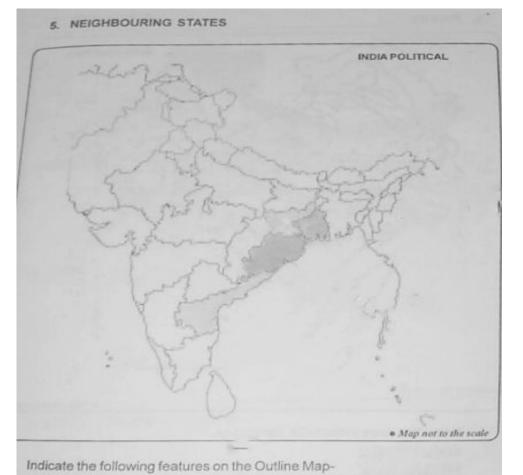

#### **Enable the learner to:**

- Enhance their talent
- Develop their creative zone
- Know about the neighbouring states of Odisha, location of rivers and mountains.

a) Colour the neighbouring states of your native state (any three)