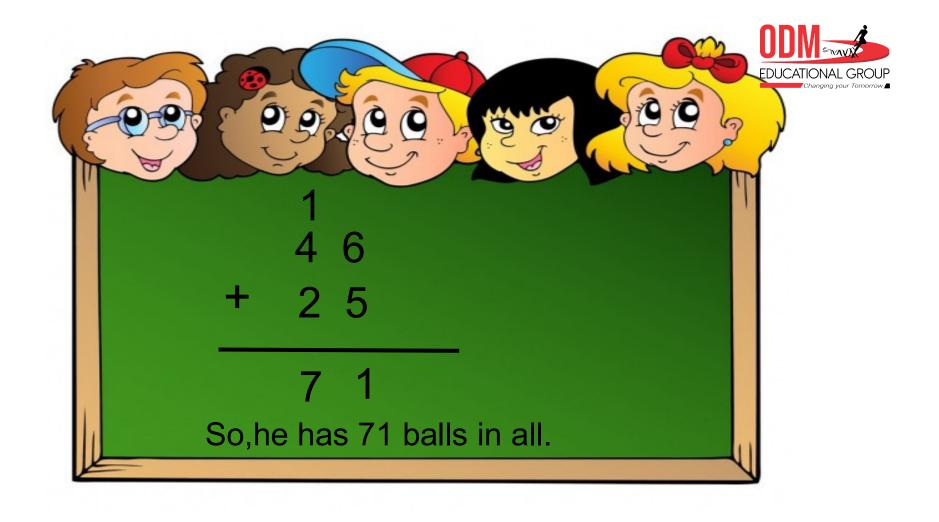

## 4.A shop keeper has 46 footballs and 25 cricket balls. How many balls does he have in all?

| Number of footba | alls=         |
|------------------|---------------|
|                  | +             |
| Number of cricke | et balls=     |
| Total balls=     |               |
| So.he has        | balls in all. |