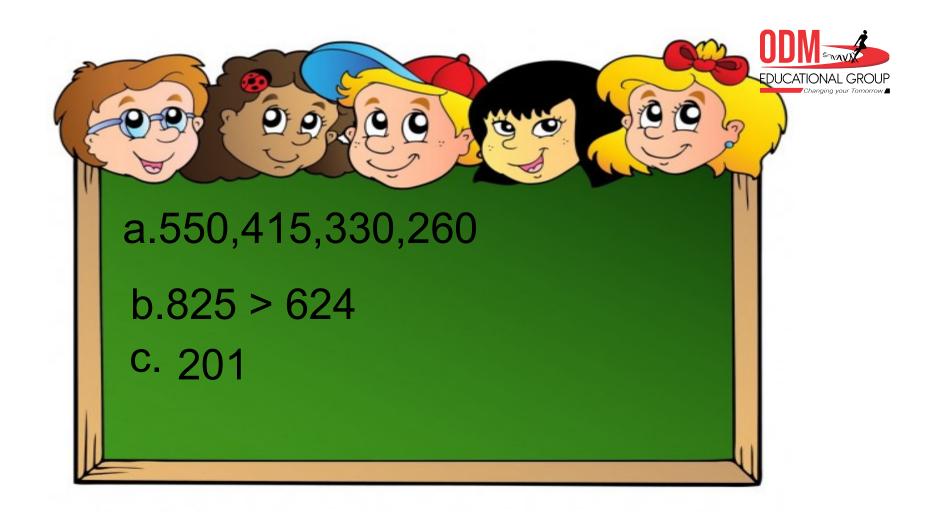

#### Q3.Do as directed.

a. Write in descending order.

415, 550, 260, 330

b.Put the correct >,< or =

c.Write the number shown on the abacus.