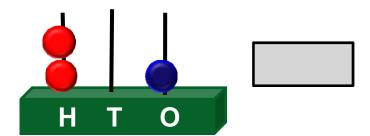

#### Q3.Do as directed.

a. Write in descending order.

415, 550, 260, 330

b.Put the correct >,< or =

c.Write the number shown on the abacus.