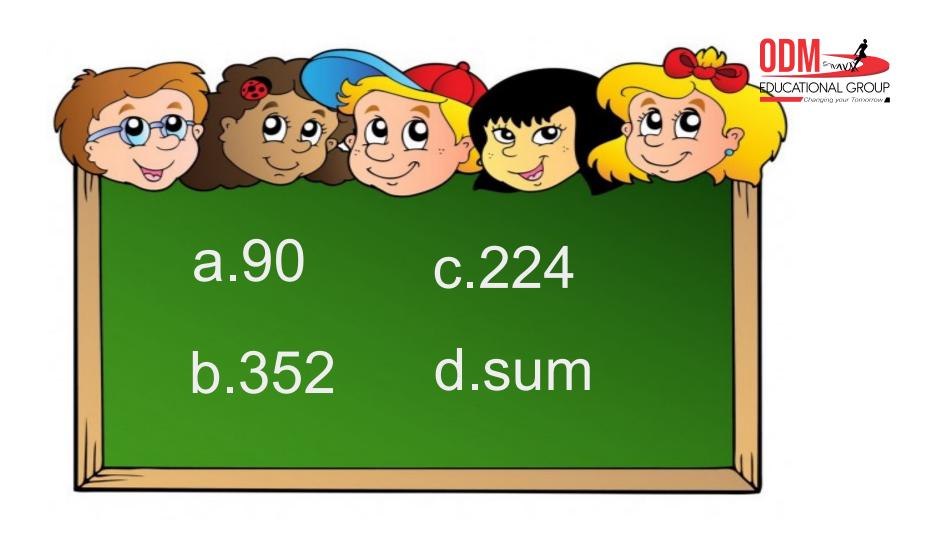

### **REVISION TEST 1**

Q1.Choose the correct answer and fill in the blanks.

- a.The place value of 9 in 398 is\_\_\_\_\_.( 9/90)
- b.3 hundreds +5 tens +2 ones =\_\_\_\_.(352/253)
- c.225 comes after \_\_\_\_\_.(223/224)
- d.The answer of addition is called \_\_\_\_\_.(difference/sum)