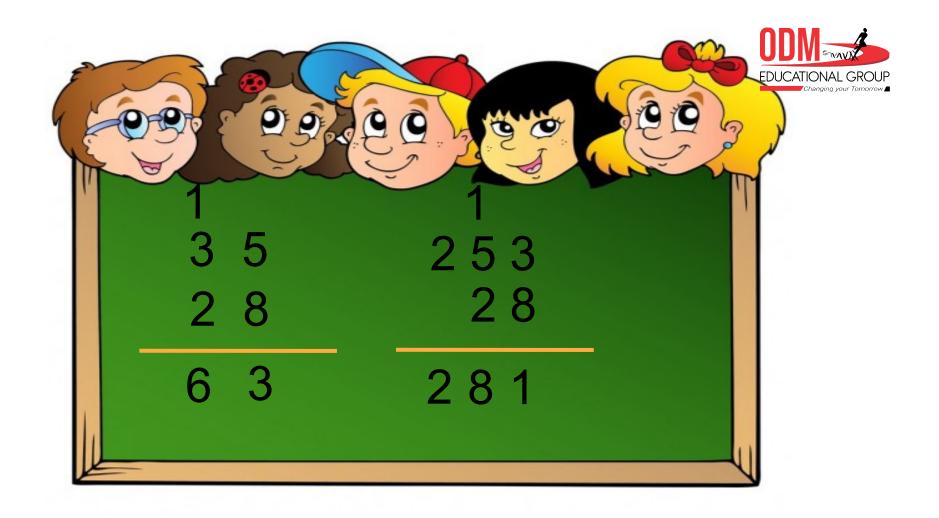

CLASS: 2

**SESSION NO: 13** 

**SUBJECT: MATHEMATICS** 

TOPIC: CH-1,2 AND 3

**SUB TOPIC:REVISION TEST-1.** 

#### **CHANGING YOUR TOMORROW**

Website: www.odmegroup.org

Email: info@odmps.org

Toll Free: 1800 120 2316

Sishu Vihar, Infocity Road, Patia, Bhubaneswar-751024





### **REVISION TEST 1**



Q1.Choose the correct answer and fill in the blanks.



- a.The place value of 9 in 398 is\_\_\_\_\_.( 9/90)
- b.3 hundreds +5 tens +2 ones =\_\_\_\_.(352/253)
- c.225 comes after \_\_\_\_\_.(223/224)
- d.The answer of addition is called \_\_\_\_\_.(difference/sum)



Q2.Solve.

2×2=4



3 5 +2 8 2 5 3 + 2 8



#### Q3.Do as directed.



a. Write in descending order.

415, 550, 260, 330

b.Put the correct >,< or =

c.Write the number shown on the abacus.





## 4.A shop keeper has 46 footballs and 25 cricket balls. How many balls does he have in all?



| Number of footba | alls=         |
|------------------|---------------|
|                  | +             |
| Number of cricke | et balls=     |
| Total balls=     |               |
| So.he has        | balls in all. |

4





| SUB         | HOME ASSIGNMENT              | ır Tomorrow 🖪 |
|-------------|------------------------------|---------------|
| Mathematics | Revise for half yearly exam. |               |



# THANKING YOU ODM EDUCATIONAL GROUP