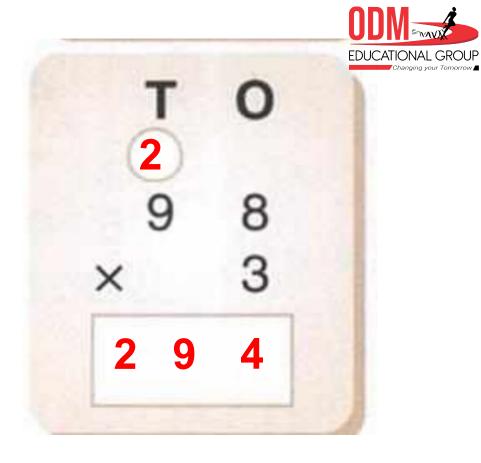

CLASS: 2

**SESSION NO: 15** 

**SUBJECT: MATHEMATICS** 

**TOPIC: CH-5 MIXED PROBLEMS & CH-6 MULTIPLICATION** 

**SUB TOPIC:REVISION WORK-4.** 

#### **CHANGING YOUR TOMORROW**

Website: www.odmegroup.org

Email: info@odmps.org

Toll Free: **1800 120 2316** 

Sishu Vihar, Infocity Road, Patia, Bhubaneswar- 751024







### **REVISION WORK-4**

#### Q1.Fill in the blanks.

a.





b.









Repeated addition= 5+5+5=15

C.



#### Q2.Solve





# There are 4 baskets of mangoes.Each basket has less and there in all?

## Q3.Find out the correct product and colour it EDUCATIONAL GR

$$c.9 \times 5 = 45$$
 35 25



| SUB         | HOME ASSIGNMENT              | Tomorrow |
|-------------|------------------------------|----------|
| Mathematics | Revise for half yearly exam. |          |



# THANKING YOU ODM EDUCATIONAL GROUP