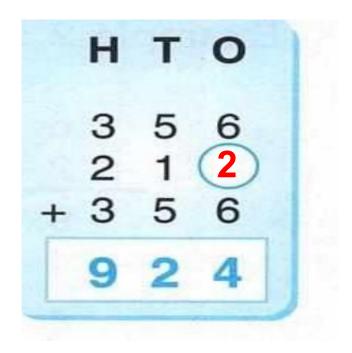

CLASS: 2

**SESSION NO: 15** 

**SUBJECT: MATHEMATICS** 

**TOPIC: CH-5 MIXED PROBLEMS & CH-6 MULTIPLICATION** 

**SUB TOPIC:REVISION WORK-4.** 

#### **CHANGING YOUR TOMORROW**

Website: www.odmegroup.org

Email: info@odmps.org

Toll Free: **1800 120 2316** 

Sishu Vihar, Infocity Road, Patia, Bhubaneswar- 751024







### **REVISION WORK-4**

#### Q1.Fill in the blanks.

a.





b.









Repeated addition= 5+5+5=15

C.



#### Q2.Solve





# There are 4 baskets of mangoes.Each basket has less and there in all?

## Q3.Find out the correct product and colour it EDUCATIONAL GR

$$c.9 \times 5 = 45$$
 35 25



| SUB         | HOME ASSIGNMENT              | Tomorrow |
|-------------|------------------------------|----------|
| Mathematics | Revise for half yearly exam. |          |



# THANKING YOU ODM EDUCATIONAL GROUP