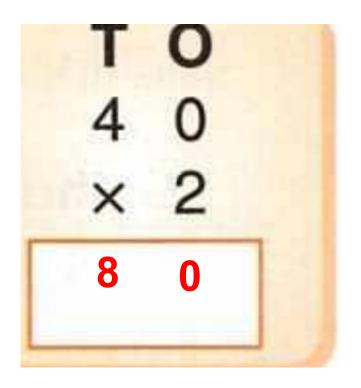

CLASS: 2

**SESSION NO: 15** 

**SUBJECT: MATHEMATICS** 

**TOPIC: CH-5 MIXED PROBLEMS & CH-6 MULTIPLICATION** 

**SUB TOPIC:REVISION WORK-4.** 

#### **CHANGING YOUR TOMORROW**

Website: www.odmegroup.org

Email: info@odmps.org

Toll Free: **1800 120 2316** 

Sishu Vihar, Infocity Road, Patia, Bhubaneswar- 751024







### **REVISION WORK-4**

#### Q1.Fill in the blanks.

a.





b.









Repeated addition= 5+5+5=15

C.



#### Q2.Solve





# There are 4 baskets of mangoes.Each basket has less and there in all?

## Q3.Find out the correct product and colour it EDUCATIONAL GR

$$c.9 \times 5 = 45$$
 35 25



| SUB         | HOME ASSIGNMENT              | Tomorrow |
|-------------|------------------------------|----------|
| Mathematics | Revise for half yearly exam. |          |



# THANKING YOU ODM EDUCATIONAL GROUP