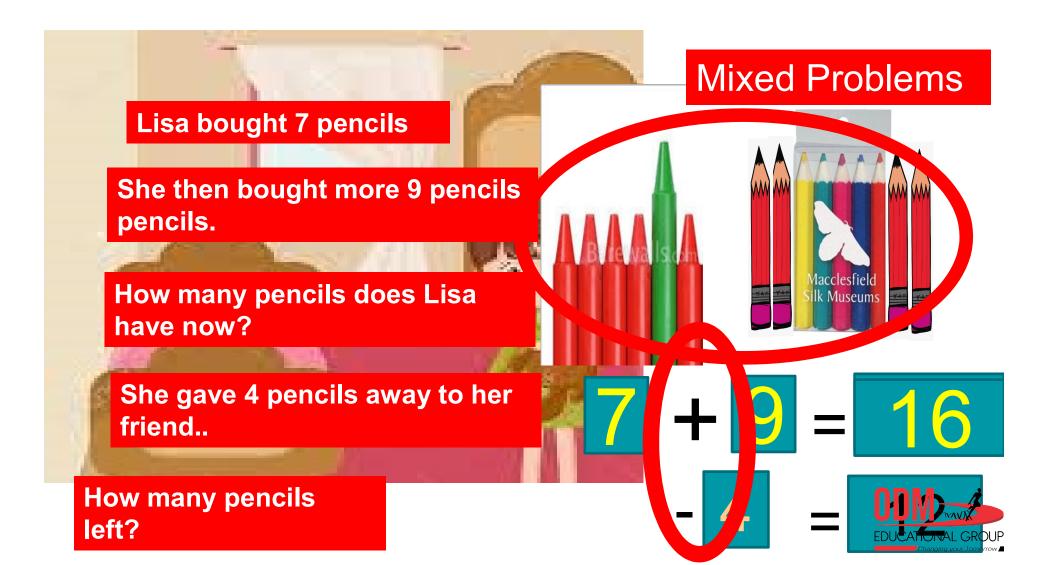

**CLASS: 2** 

**SESSION NO.:8** 

**SUBJECT: MATHEMATICS** 

**TOPIC: CH-5 MIXED PROBLEMS** 

**SUB TOPIC: ADDITION AND SUBTRACTION.** 

.

## **CHANGING YOUR TOMORROW**

Website: www.odmegroup.org Toll Free: 1800 120 2316

Email: info@odmps.org Sishu Vihar, Infocity Road, Patia, Bhubaneswar- 751024













Solve

365+265-432



## Solve the following

2.

|   | 1 | 5              | 9  |
|---|---|----------------|----|
| + | 3 | 8              | 0  |
|   | 3 | 13<br><b>2</b> | 9  |
| _ |   | 8              | 9  |
|   | 3 | 5              | 00 |

3

|   | 1 | 1<br>4 | 9 |
|---|---|--------|---|
| + | 4 | 5      | 6 |
|   | 5 | 10     | 5 |
|   | 3 | 2      | 4 |
|   | 2 | 8      | 1 |

4.

|   | 1 | 1<br>9           | 8  |
|---|---|------------------|----|
| + | 4 | 5                | 6  |
|   | 5 | 14 4<br><b>5</b> | 14 |
|   | 1 | 9                | 8  |
|   | 4 | 5                | 6  |





|   | 1 | 1 |   |
|---|---|---|---|
|   | 1 | 2 | 8 |
|   | 3 | 4 | 1 |
| + | 2 | 9 | 3 |
|   | 7 | 6 | 2 |

|   | 1 | 1               |              |     |
|---|---|-----------------|-------------