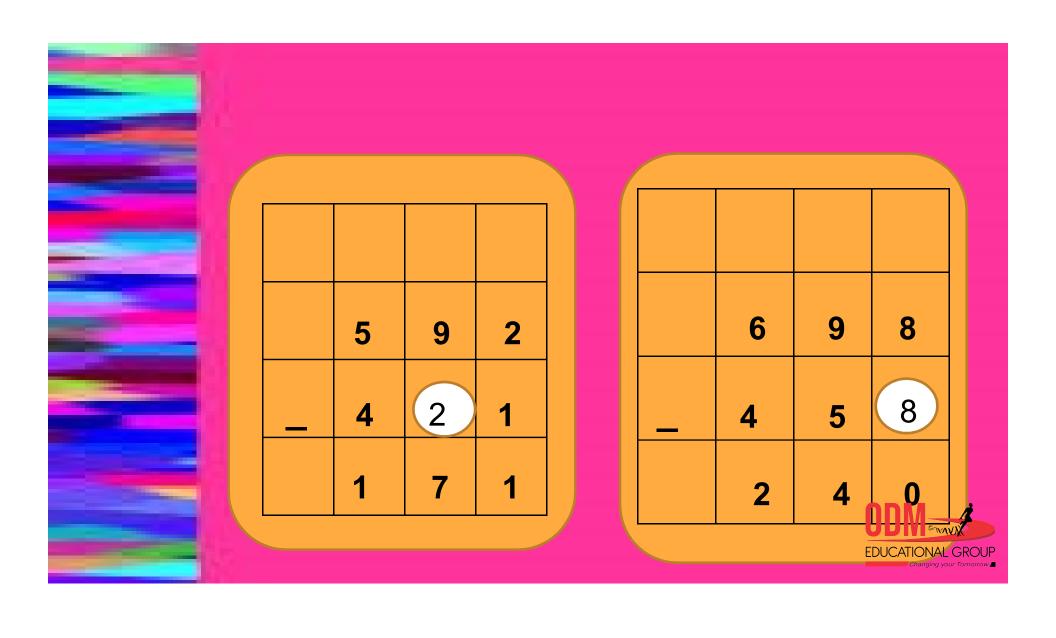

## Solve the following

2.

|   | 1 | 5              | 9  |
|---|---|----------------|----|
| + | 3 | 8              | 0  |
|   | 3 | 13<br><b>2</b> | 9  |
| _ |   | 8              | 9  |
|   | 3 | 5              | 00 |