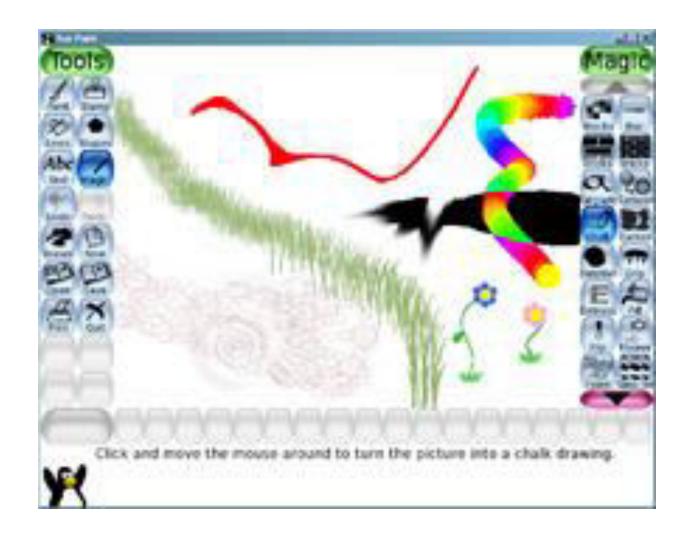

## **PAINT BRUSH SHAPES**

 Tux paint gives us an option to draw beautiful patterns using the paint tool