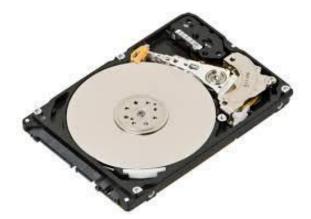

## b.What is a storage device? Give any one example.

**Ans:** The device that used for storing the data is called storage devices. For example: Pen Drive, Hard Disk.

c. Which hardware devices are used to enter words, numbers, or pictures?