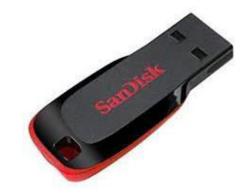

## b.What is a storage device? Give any one example.

**Ans:** The device that used for storing the data is called storage devices. For example: Pen Drive, Hard Disk.

c. Which hardware devices are used to enter words, numbers, or pictures?