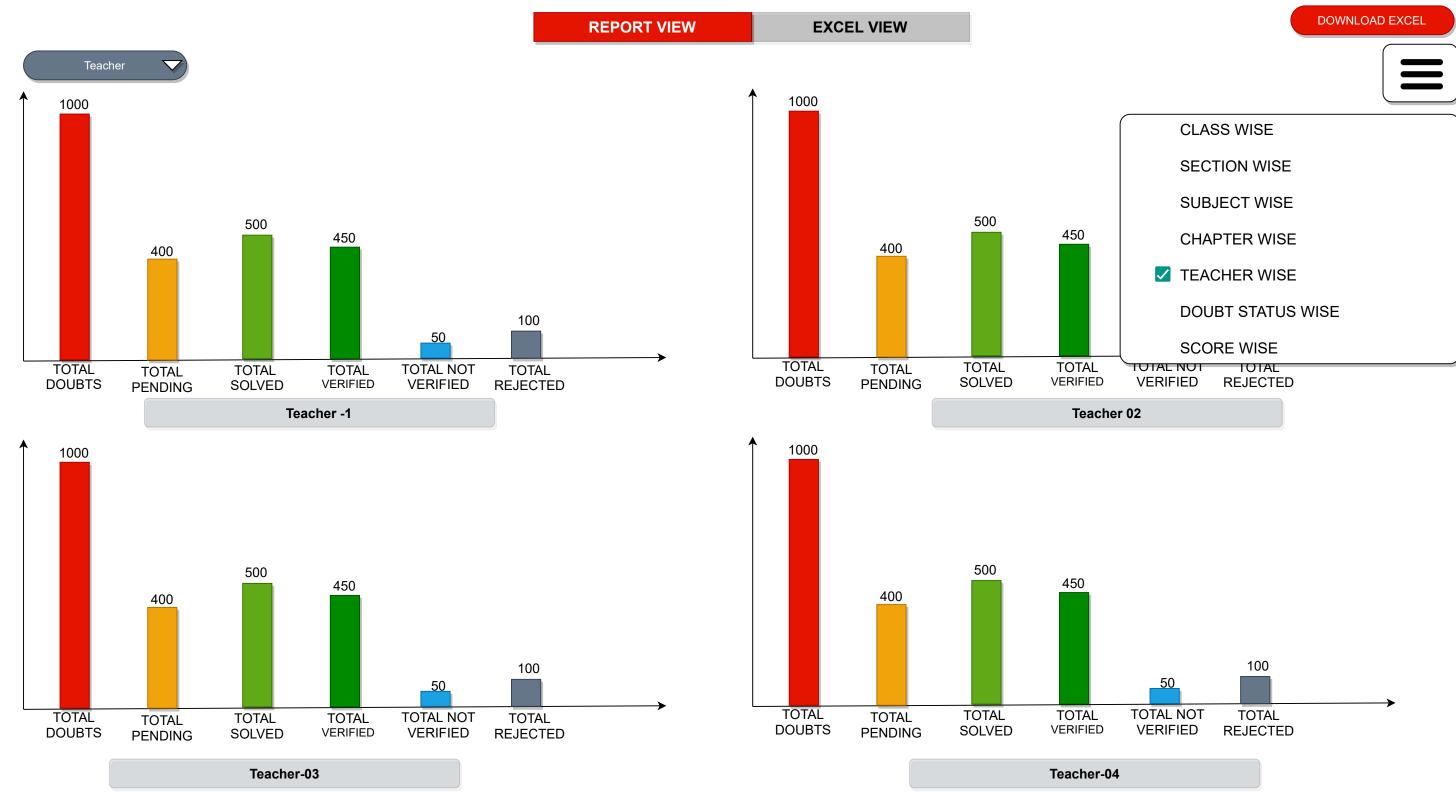

### 5. DOUBT ANALYSIS Teacher Wise

## 5. DOUBT ANALYSIS Teacher Wise

**REPORT VIEW** 

**EXCEL VIEW** 

Teacher

DOWNLOAD EXCEL

| Teacher Name | CHAPTER NAME | TOTAL DOUBTS | TOTAL PENDING | TOTAL SOLVED | TOTAL VERIFIED | TOTAL NOT VERIFIED | TOTAL REJECTED |
|--------------|--------------|--------------|---------------|--------------|----------------|--------------------|----------------|
| MATHS        |              |              |               |              |                |                    |                |
| SCIENCE      |              |              |               |              |                |                    |                |
| EVS          |              |              |               |              |                |                    |                |
| HINDI        |              |              |               |              |                |                    |                |
| ENGLISH      |              |              |               |              |                |                    |                |
| MATHS        |              |              |               |              |                |                    |                |
| SCIENCE      |              |              |               |              |                |                    |                |
| EVS          |              |              |               |              |                |                    |                |
| HINDI        |              |              |               |              |                |                    |                |
| ENGLISH      |              |              |               |              |                |                    |                |
| MATHS        |              |              |               |              |                |                    |                |
| SCIENCE      |              |              |               |              |                |                    |                |