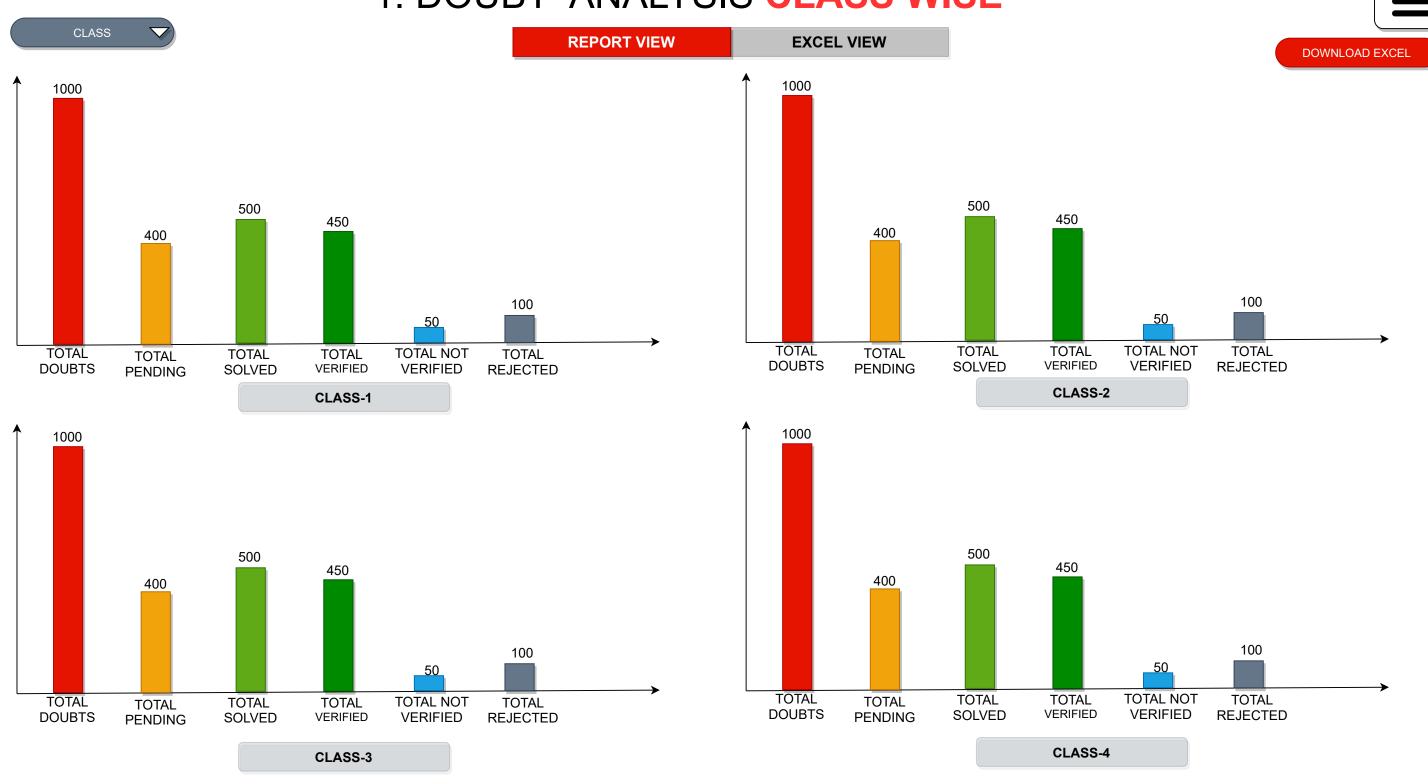

### 1. DOUBT ANALYSIS CLASS WISE

# 1. DOUBT ANALYSIS CLASS WISE

REPORT VIEW

**EXCEL VIEW** 

DOWNLOAD EXCEL

CLASS

| CLASS | TOTAL DOUBTS | TOTAL PENDING | TOTAL SOLVED | TOTAL VERIFIED | TOTAL NOT VERIFIED | TOTAL REJECTED |
|-------|--------------|---------------|--------------|----------------|--------------------|----------------|
| 1     |              |               |              |                |                    |                |
| 2     |              |               |              |                |                    |                |
| 3     |              |               |              |                |                    |                |
| 4     |              |               |              |                |                    |                |
| 5     |              |               |              |                |                    |                |
| 6     |              |               |              |                |                    |                |
| 7     |              |               |              |                |                    |                |
| 8     |              |               |              |                |                    |                |
| 9     |              |               |              |                |                    |                |
| 10    |              |               |              |                |                    |                |
| 11    |              |               |              |                |                    |                |
| 12    |              |               |              |                |                    |                |