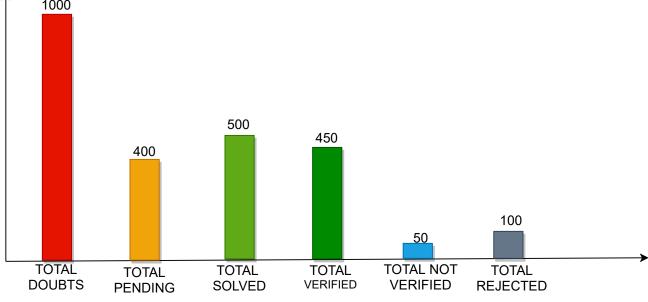

### 1. DOUBT ANALYSIS CLASS WISE

# 1. DOUBT ANALYSIS CLASS WISE

REPORT VIEW

**EXCEL VIEW** 

DOWNLOAD EXCEL

CLASS

| CLASS | TOTAL DOUBTS | TOTAL PENDING | TOTAL SOLVED | TOTAL VERIFIED | TOTAL NOT VERIFIED | TOTAL REJECTED |
|-------|--------------|---------------|--------------|----------------|--------------------|----------------|
| 1     |              |               |              |                |                    |                |
| 2     |              |               |              |                |                    |                |
| 3     |              |               |              |                |                    |                |
| 4     |              |               |              |                |                    |                |
| 5     |              |               |              |                |                    |                |
| 6     |              |               |              |                |                    |                |
| 7     |              |               |              |                |                    |                |
| 8     |              |               |              |                |                    |                |
| 9     |              |               |              |                |                    |                |
| 10    |              |               |              |                |                    |                |
| 11    |              |               |              |                |                    |                |
| 12    |              |               |              |                |                    |                |