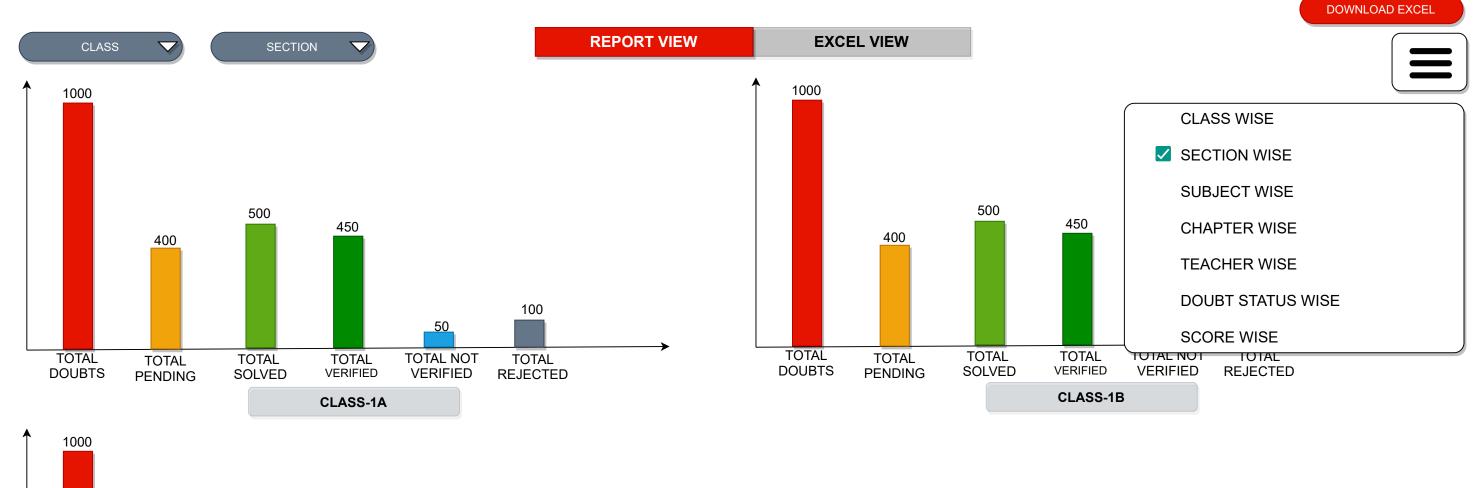

#### 2. DOUBT ANALYSIS SECTION WISE

CLASS-1C

CLASS-1D

## 2. DOUBT ANALYSIS SECTION WISE

DOWNLOAD EXCEL

**REPORT VIEW** 

**EXCEL VIEW** 

CLASS SECTION S

| CLASS | SECTION | TOTAL DOUBTS | TOTAL PENDING | TOTAL SOLVED | TOTAL VERIFIED | TOTAL NOT VERIFIED | TOTAL REJECTED |
|-------|---------|--------------|---------------|--------------|----------------|--------------------|----------------|
| 1     | Α       |              |               |              |                |                    |                |
| 2     | В       |              |               |              |                |                    |                |
| 3     | С       |              |               |              |                |                    |                |
| 4     | DB      |              |               |              |                |                    |                |
| 5     | А       |              |               |              |                |                    |                |
| 6     | В       |              |               |              |                |                    |                |
| 7     | С       |              |               |              |                |                    |                |
| 8     | D       |              |               |              |                |                    |                |
| 9     | DB      |              |               |              |                |                    |                |
| 10    | Α       |              |               |              |                |                    |                |
| 11    | В       |              |               |              |                |                    |                |
| 12    | С       |              |               |              |                |                    |                |

✓ CLASS WISE

SECTION WISE

SUBJECT WISE

**CHAPTER WISE** 

TEACHER WISE

DOUBT STATUS WISE

SCORE WISE