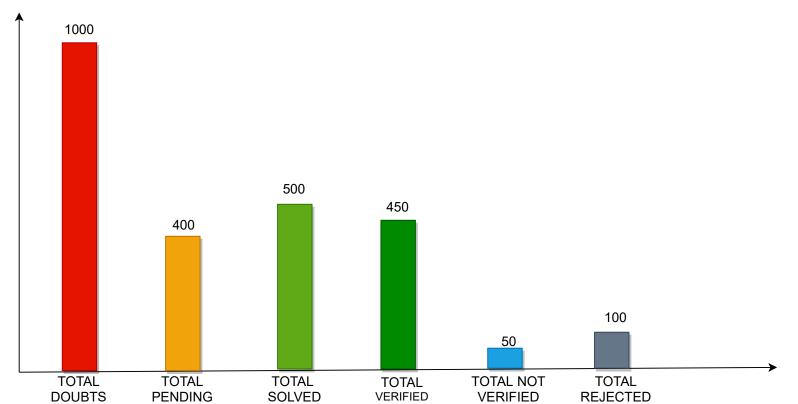

### 1. DOUBT ANALYSIS CLASS WISE

# 1. DOUBT ANALYSIS CLASS WISE

REPORT VIEW

**EXCEL VIEW** 

DOWNLOAD EXCEL

CLASS

| CLASS | TOTAL DOUBTS | TOTAL PENDING | TOTAL SOLVED | TOTAL VERIFIED | TOTAL NOT VERIFIED | TOTAL REJECTED |
|-------|--------------|---------------|--------------|----------------|--------------------|----------------|
| 1     |              |               |              |                |                    |                |
| 2     |              |               |              |                |                    |                |
| 3     |              |               |              |                |                    |                |
| 4     |              |               |              |                |                    |                |
| 5     |              |               |              |                |                    |                |
| 6     |              |               |              |                |                    |                |
| 7     |              |               |              |                |                    |                |
| 8     |              |               |              |                |                    |                |
| 9     |              |               |              |                |                    |                |
| 10    |              |               |              |                |                    |                |
| 11    |              |               |              |                |                    |                |
| 12    |              |               |              |                |                    |                |