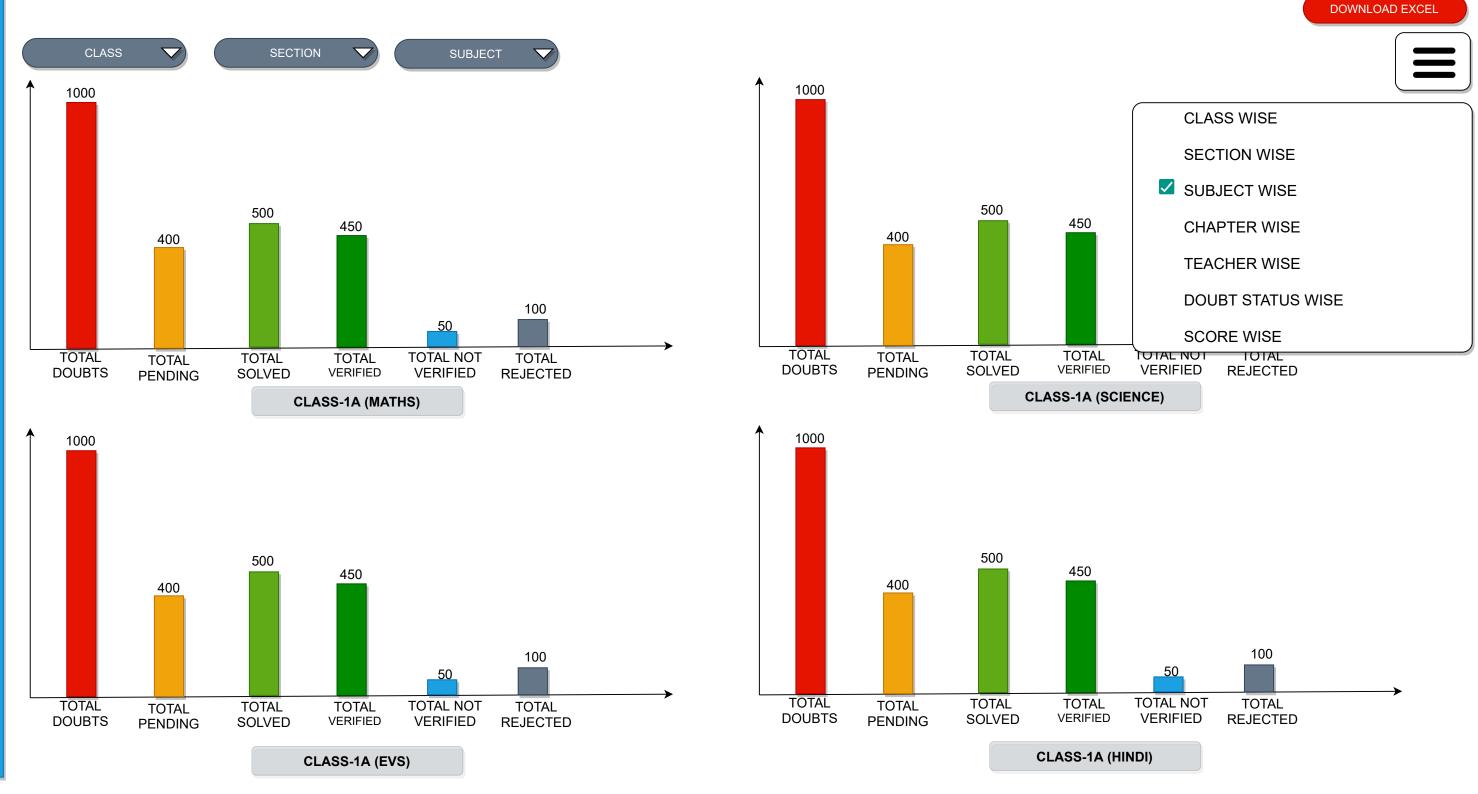

### 3. DOUBT ANALYSIS SUBJECT WISE

# 3. DOUBT ANALYSIS SUBJECT WISE

REPORT VIEW

**EXCEL VIEW** 

DOWNLOAD EXCEL

CLASS

SECTION

SUBJECT

| CLASS | SECTION | SUBJECT | TOTAL DOUBTS | TOTAL PENDING | TOTAL SOLVED | TOTAL VERIFIED | TOTAL NOT VERIFIED | TOTAL REJECTED |
|-------|---------|---------|--------------|---------------|--------------|----------------|--------------------|----------------|
| 1     | Α       | MATHS   |              |               |              |                |                    |                |
| 1     | Α       | SCIENCE |              |               |              |                |                    |                |
| 1     | Α       | EVS     |              |               |              |                |                    |                |
| 11    | Α       | HINDI   |              |               |              |                |                    |                |
| 1     | Α       | ENGLISH |              |               |              |                |                    |                |
| 1     | В       | MATHS   |              |               |              |                |                    |                |
| 1     | В       | SCIENCE |              |               |              |                |                    |                |
| 1     | В       | EVS     |              |               |              |                |                    |                |
| 1     | В       | HINDI   |              |               |              |                |                    |                |
| 1     | В       | ENGLISH |              |               |              |                |                    |                |
| 2     | А       | MATHS   |              |               |              |                |                    |                |
| 2     | А       | SCIENCE |              |               |              |                |                    |                |