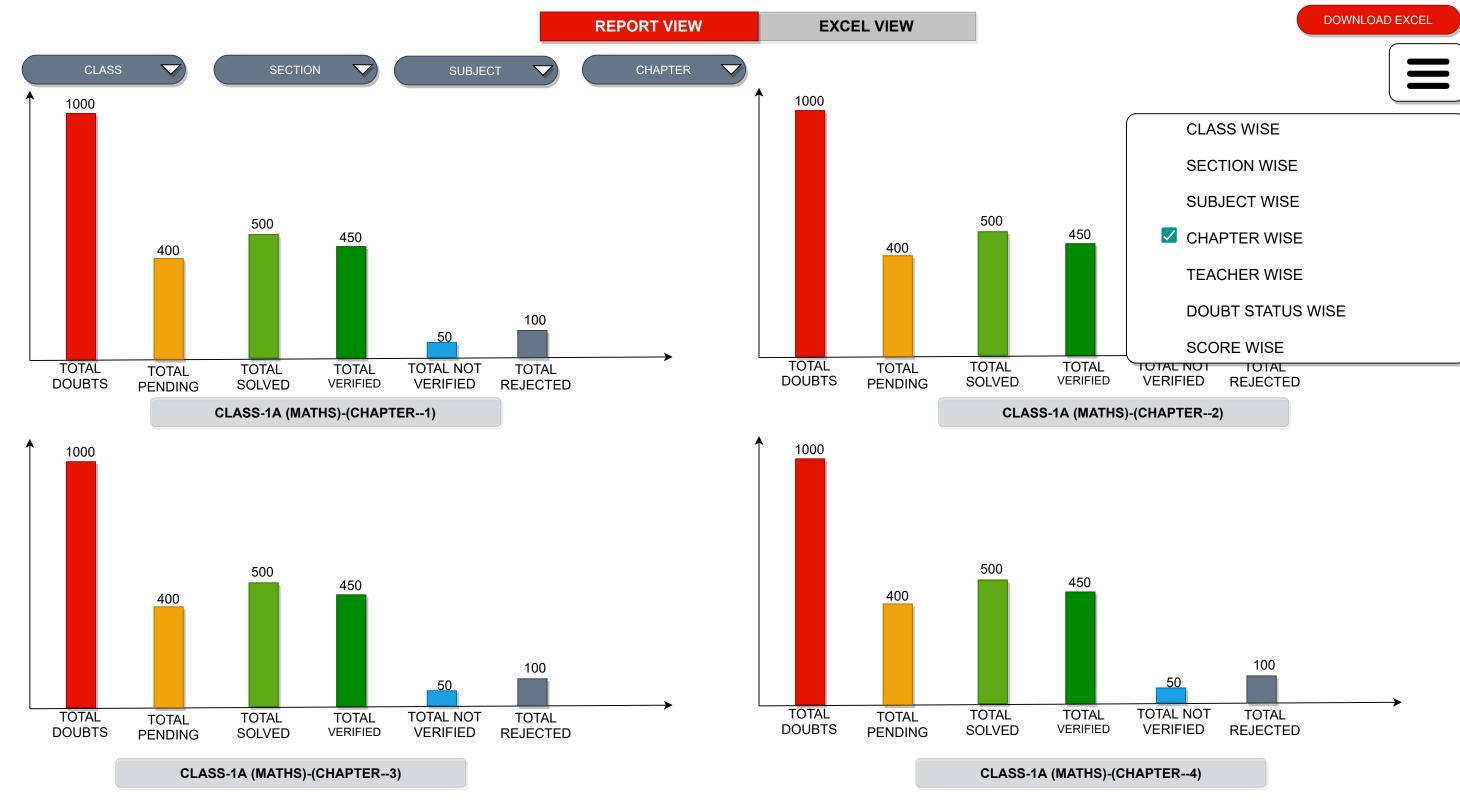

### 4. DOUBT ANALYSIS CHAPTER WISE

## 4. DOUBT ANALYSIS CHAPTER WISE

REPORT VIEW

**EXCEL VIEW** 

CLASS SECTION SUBJECT CHAPTER

DOWNLOAD EXCEL

| CLASS | SECTION | SUBJECT | CHAPTER NAME | TOTAL DOUBTS | TOTAL PENDING | TOTAL SOLVED | TOTAL VERIFIED | TOTAL NOT VERIFIED | TOTAL REJECTED |
|-------|---------|---------|--------------|--------------|---------------|--------------|----------------|--------------------|----------------|
| 1     | Α       | MATHS   |              |              |               |              |                |                    |                |
| 1     | А       | SCIENCE |              |              |               |              |                |                    |                |
| 1     | Α       | EVS     |              |              |               |              |                |                    |                |
| 11    | Α       | HINDI   |              |              |               |              |                |                    |                |
| 1     | А       | ENGLISH |              |              |               |              |                |                    |                |
| 1     | В       | MATHS   |              |              |               |              |                |                    |                |
| 1     | В       | SCIENCE |              |              |               |              |                |                    |                |
| 1     | В       | EVS     |              |              |               |              |                |                    |                |
| 1     | В       | HINDI   |              |              |               |              |                |                    |                |
| 1     | В       | ENGLISH |              |              |               |              |                |                    |                |
| 2     | А       | MATHS   |              |              |               |              |                |                    |                |
| 2     | А       | SCIENCE |              |              |               |              |                |                    |                |