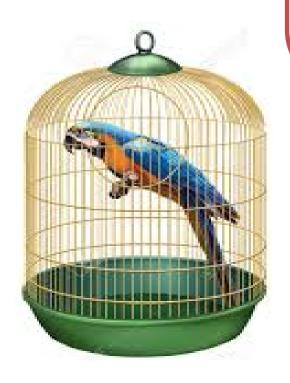

#### PET ANIMALS

We keep these animals with us. We play with them.

Dog. Goldfish

Mouse

Parrot.

Rabbit.

**Turtle** 