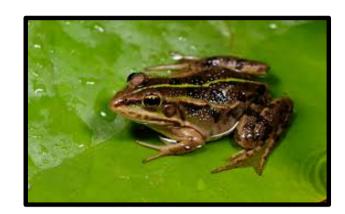

### WELCOME TO ONLINE CLAS

CLASS-UKG
SUBJECT-GK
TOPIC-ANIMAL KINGDOI
(ONCE AGAIN)



### Different kind of animals are there in Animal Kingdom.

















#### PET ANIMALS



We keep these animals with us. We play with them.













Dog. Goldfish

Mouse

Parrot.

Rabbit.

**Turtle** 





# Some animals live in farm. They are called domestic animals or farm animals.



















## SOME FARM OR DOMESTIC ANIMALS ARE:

COW DONKEY GOAT PIG SHEEP

HORSE BUFFAL O HEN



### WATER ANIMALS



















### SOME WATER ANIMALS ARE:

FISH DOLPHIN STAR FISH CRAB

PRAWN
TURTLE
FROG
CROCODILE



#### **BOTH LAND & WATER ANIMALS**









### THANKING YOU ODM EDUCATIONAL GROUP

**CHANGING YOUR TOMORROW** 

Website: www.odmegroup.org

Email: info@odmps.org

Toll Free: **1800 120 2316** 

Sishu Vihar, Infocity Road, Patia, Bhubaneswar- 751024