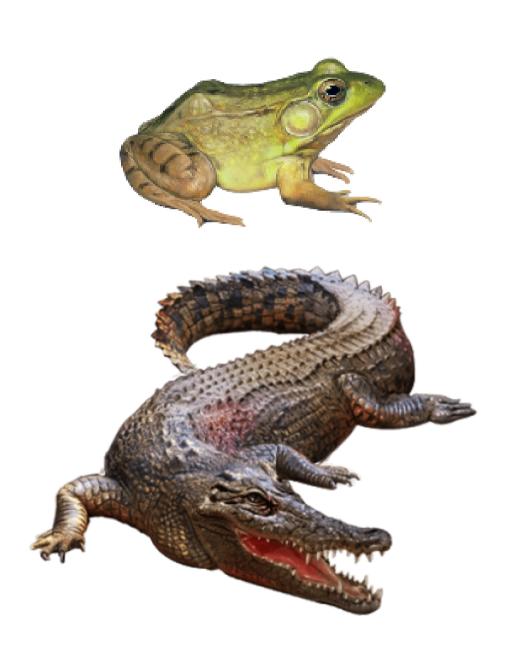

#### **BOTH LAND & WATER ANIMALS**

### SOME WATER ANIMALS ARE:

FISH DOLPHIN STAR FISH CRAB

PRAWN
TURTLE
FROG
CROCODILE