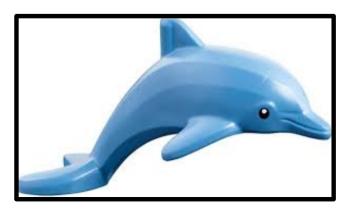

### WATER ANIMALS

### SOME WATER ANIMALS ARE:

FISH DOLPHIN STAR FISH CRAB

PRAWN
TURTLE
FROG
CROCODILE