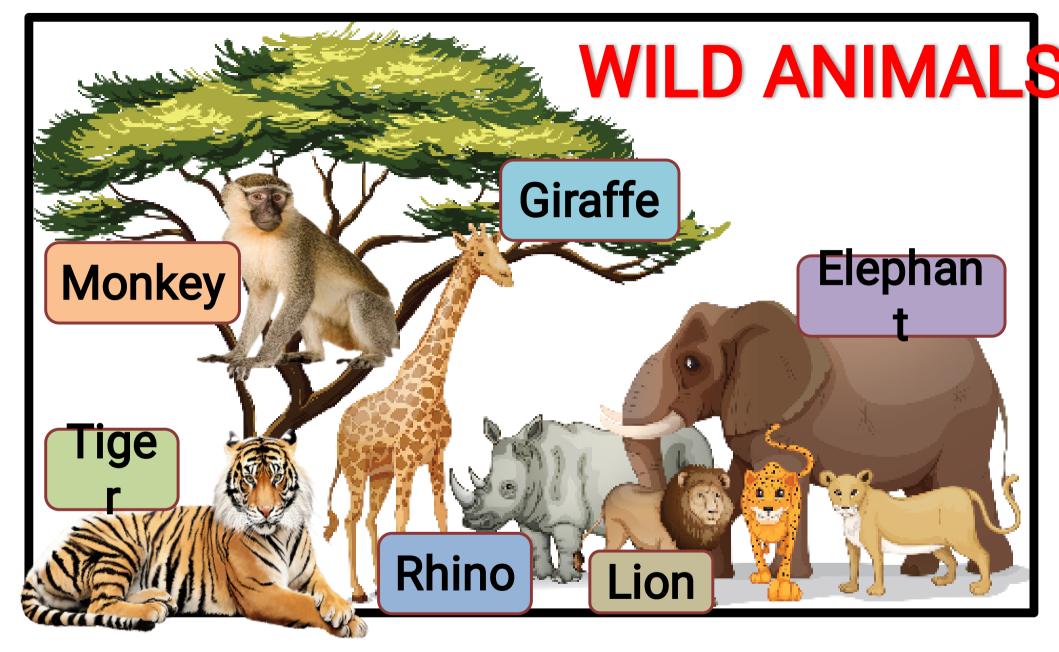

### WELCOME TO ONLINE CLAS

CLASS-UKG
SUBJECT-GK
TOPIC-ANIMAL KINGDOI
(ONCE AGAIN)



### Different kind of animals are there in Animal Kingdom.

















#### PET ANIMALS



We keep these animals with us. We play with them.













Dog. Goldfish

Mouse

Parrot.

Rabbit.

**Turtle** 





# Some animals live in farm. They are called domestic animals or farm animals.



















## SOME FARM OR DOMESTIC ANIMALS ARE:

COW DONKEY GOAT PIG SHEEP

HORSE BUFFAL O HEN



### WATER ANIMALS



















### SOME WATER ANIMALS ARE:

FISH DOLPHIN STAR FISH CRAB

PRAWN
TURTLE
FROG
CROCODILE



#### **BOTH LAND & WATER ANIMALS**









### THANKING YOU ODM EDUCATIONAL GROUP

**CHANGING YOUR TOMORROW** 

Website: www.odmegroup.org

Email: info@odmps.org

Toll Free: **1800 120 2316** 

Sishu Vihar, Infocity Road, Patia, Bhubaneswar- 751024