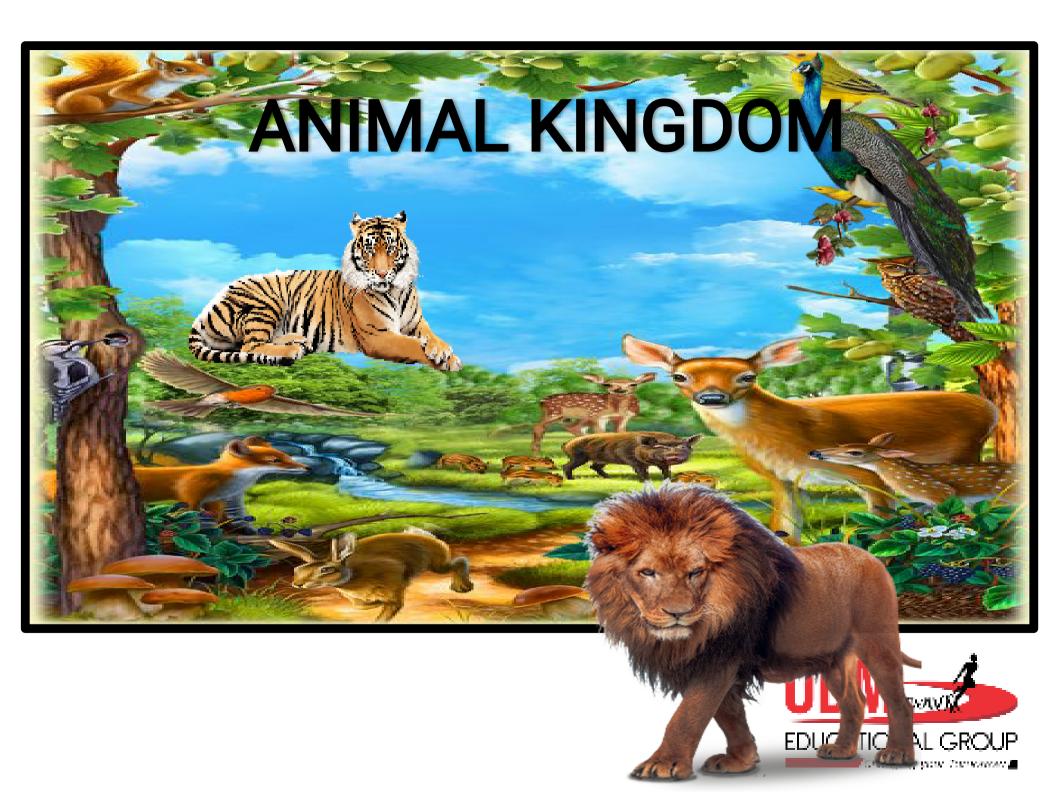

### WELCOME TO ONLINE CLAS

CLASS-UKG
SUBJECT-GK
TOPIC-ANIMAL KINGDOI
(ONCE AGAIN)

### Different kind of animals are there in Animal Kingdom.