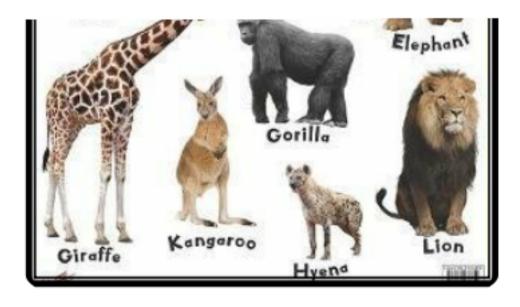

### WATER ANIMALS

### SOME WATER ANIMALS ARE:

FISH DOLPHIN STAR FISH CRAB

PRAWN
TURTLE
FROG
CROCODILE