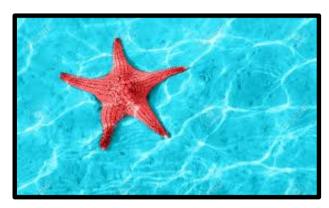

### WATER ANIMALS

### SOME WATER ANIMALS ARE:

FISH DOLPHIN STAR FISH CRAB

PRAWN
TURTLE
FROG
CROCODILE