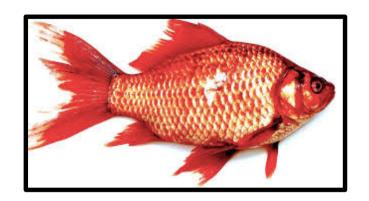

### WATER ANIMALS

### SOME WATER ANIMALS ARE:

FISH DOLPHIN STAR FISH CRAB

PRAWN
TURTLE
FROG
CROCODILE