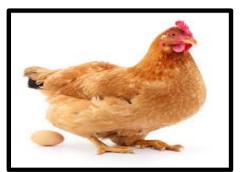

# Some animals live in farm. They are called domestic animals or farm animals.

## SOME FARM OR DOMESTIC ANIMALS ARE:

COW DONKEY GOAT PIG SHEEP

HORSE BUFFAL O HEN