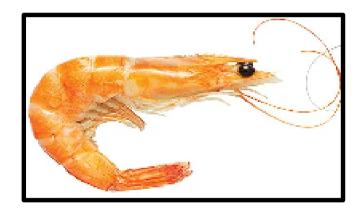

### WATER ANIMALS

### SOME WATER ANIMALS ARE:

FISH DOLPHIN STAR FISH CRAB

PRAWN
TURTLE
FROG
CROCODILE