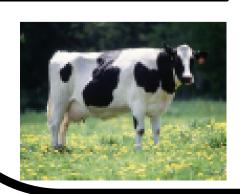

# Some animals live in farm. They are called domestic animals or farm animals.

## SOME FARM OR DOMESTIC ANIMALS ARE:

COW DONKEY GOAT PIG SHEEP

HORSE BUFFAL O HEN