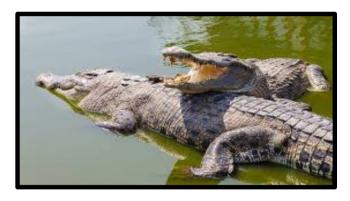

### WATER ANIMALS

### SOME WATER ANIMALS ARE:

FISH DOLPHIN STAR FISH CRAB

PRAWN
TURTLE
FROG
CROCODILE