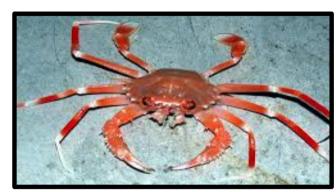

### WATER ANIMALS

### SOME WATER ANIMALS ARE:

FISH DOLPHIN STAR FISH CRAB

PRAWN
TURTLE
FROG
CROCODILE