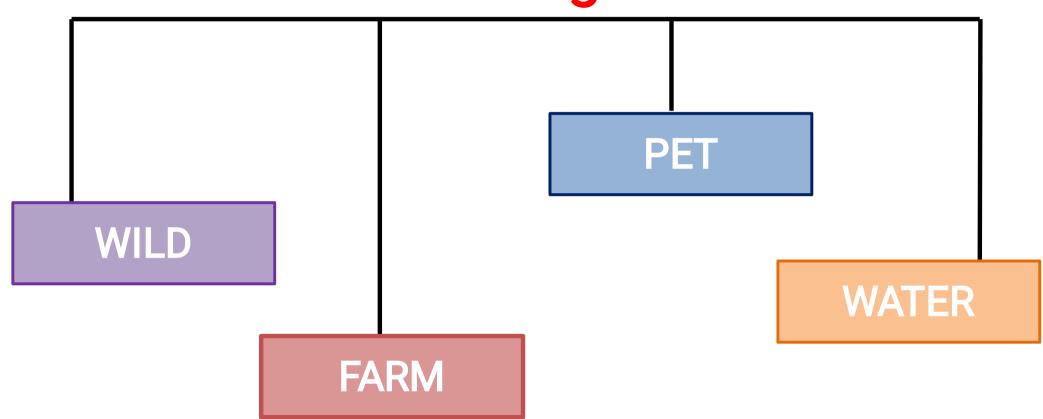

### Different kind of animals are there in Animal Kingdom.

#### PET ANIMALS

We keep these animals with us. We play with them.

Dog. Goldfish

Mouse

Parrot.

Rabbit.

**Turtle** 

# Some animals live in farm. They are called domestic animals or farm animals.

### WATER ANIMALS