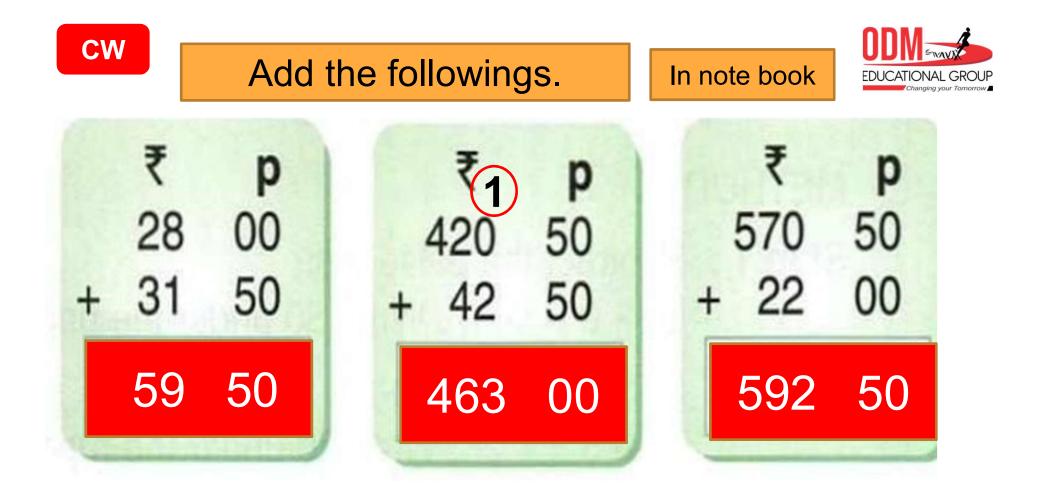

CLASS : 2 SESSION NO : 3 SUBJECT : MATHEMATICS TOPIC: CH-12 MONEY SUB TOPIC:ADDITION OF MONEY.