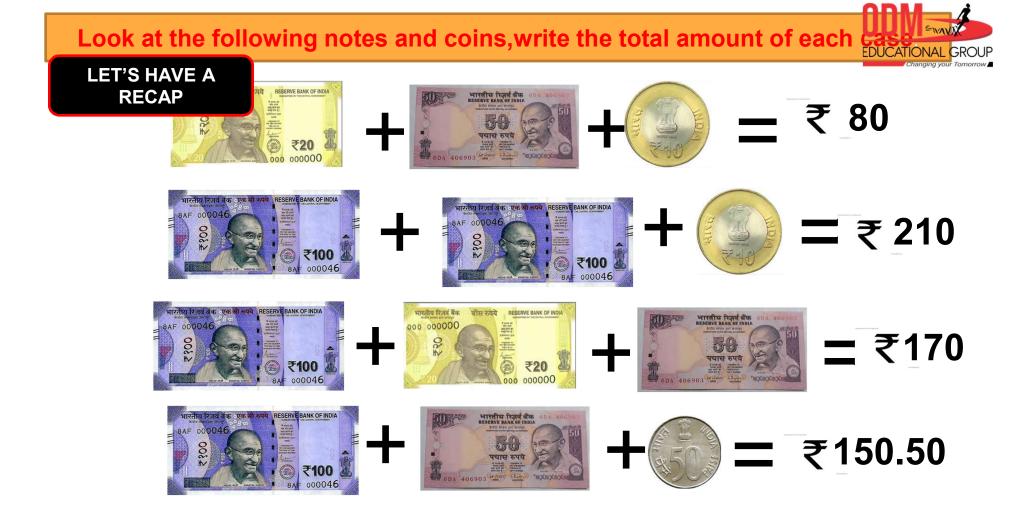

CLASS : 2 SESSION NO : 3 SUBJECT : MATHEMATICS TOPIC: CH-12 MONEY SUB TOPIC:ADDITION OF MONEY.