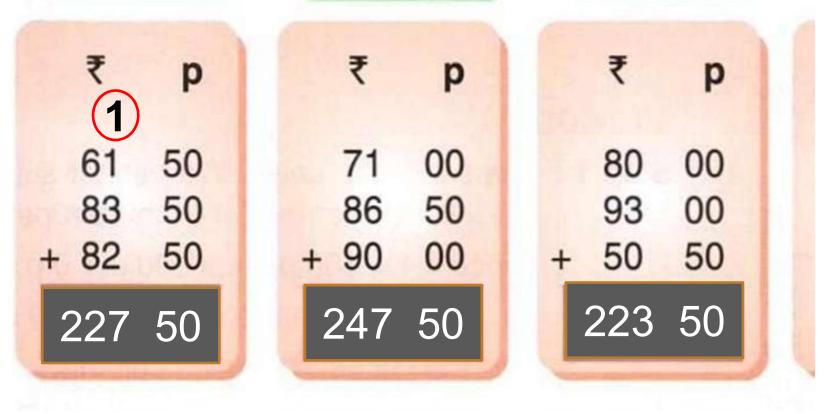

## Find out the total amount in each purchase as per given rate.

р

1.

2.

Add the followings. ₹ 243.50 + ₹ 384.00 + ₹ 178.50

₹355.50 + ₹286.00 + ₹89.00

|   |   | ₹ |   | р |   |
|---|---|---|---|---|---|
|   | 2 | 1 | 1 |   |   |
|   | 2 | 4 | 3 | 5 | 0 |
|   | 3 | 8 | 4 | 0 | 0 |
| + | 1 | 7 | 8 | 5 | 0 |
|   | 8 | 0 | 6 | 0 | 0 |

|   |   | ₹ |   | р |   |
|---|---|---|---|---|---|
|   | 2 | 2 |   |   |   |
|   | 3 | 5 | 5 | 5 | 0 |
|   | 2 | 8 | 6 | 0 | 0 |
| + |   | 8 | 9 | 0 | 0 |
|   | 7 | 3 | 0 | 5 | 0 |

| ₹<br>11 | р  | ₹    | р  | ₹         | р  |
|---------|----|------|----|-----------|----|
| 112     | 00 | 206  | 00 | 11<br>414 | 50 |
| 183     | 00 | 308  | 00 | 444       | 50 |
| +208    | 00 | +380 | 00 | +109      | 50 |
| 503     | 00 | 894  | 00 | 968       | 50 |