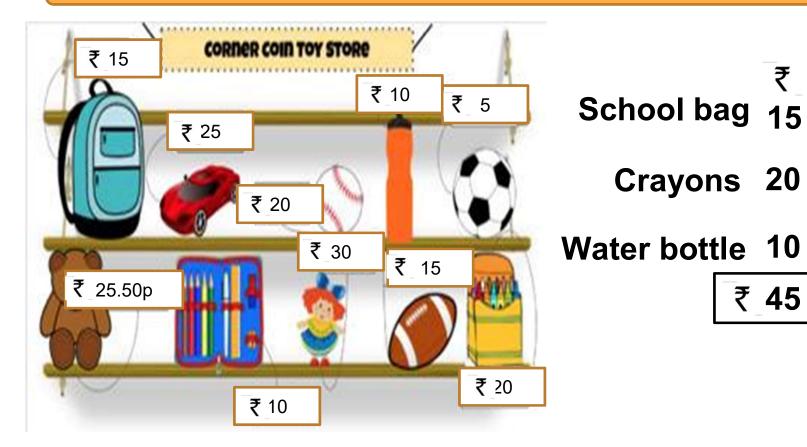

CLASS : 2 SESSION NO : 3 SUBJECT : MATHEMATICS TOPIC: CH-12 MONEY SUB TOPIC:ADDITION OF MONEY.