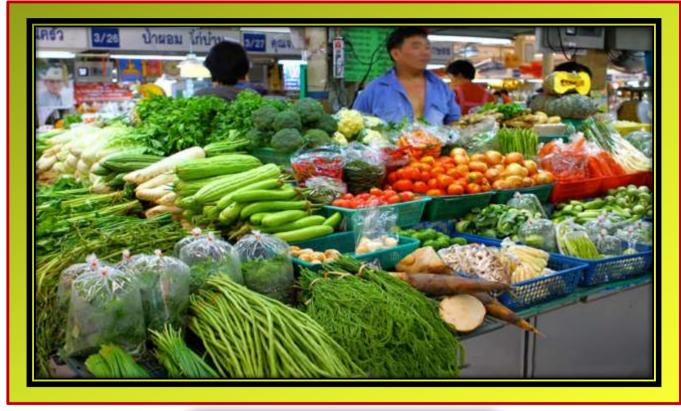

#### MARKET :-

EDUCATIONAL GROUP

- ☐ Market is usually a busy place.
- ☐ There are many shops and stalls in the market.
- ☐ We purchase many things from the market.
- We buy fruits, vegetables, clothes, bags, electrical items, etc. from the market.