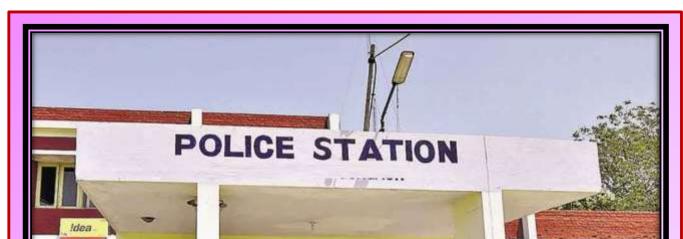

### **POLICE STATION**

**BANK** 

**OSBI** 

#### **POLICE STATION :-**

EDUCATIONAL GROUP

- ☐ It is a place where police works.
- Many policeman are on duty outside the police station.
- ☐ They provide safety to our society from thieves.
- ☐ The policeman catches the thieves and take them to the police station.