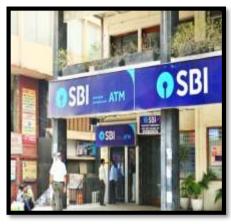

#### **BANK** :-

- ☐ We keep our money and jewellery safe in the bank.
- Bank also lend money to people to buy a house, a car or, to study.
- ☐ Many banks have an ATM.
- ☐ ATM is an automatic machine that allows people to take out the money anytime.