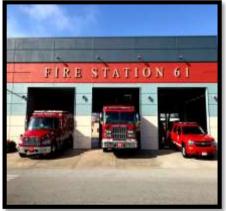

## FIRE STATION :-

- ☐ There is a fire station in each and every city.
- ☐ When there is a major fire, we call the fire station to put off the fire.
- ☐ The people who put out fires are called Fire fighters.
- ☐ They start fire fighting by using long host pipe and high ladders to stop the fire.