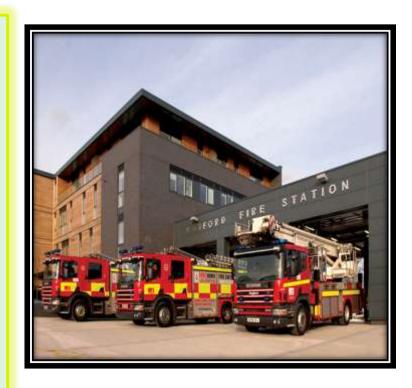

## FIRE STATION :-

- ☐ There is a fire station in each and every city.
- ☐ When there is a major fire, we call the fire station to put off the fire.
- ☐ The people who put out fires are called Fire fighters.
- ☐ They start fire fighting by using long host pipe and high ladders to stop the fire.