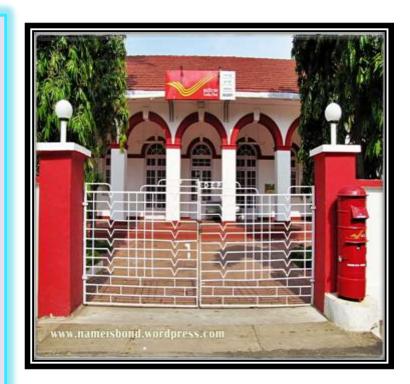

### POST OFFICE :-

EDUCATIONAL GROUP

- We can send letters from the post office to our friends and relatives.
- ☐ We buy stamps at the post office.
- ☐ We put the letters in the letter box.
- ☐ A letter box is usually red in colour.
- We can also deposit and send money in a post office, just like a bank.