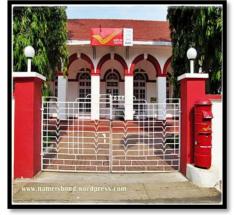

### POST OFFICE :-

EDUCATIONAL GROUP

- We can send letters from the post office to our friends and relatives.
- ☐ We buy stamps at the post office.
- ☐ We put the letters in the letter box.
- ☐ A letter box is usually red in colour.
- We can also deposit and send money in a post office, just like a bank.