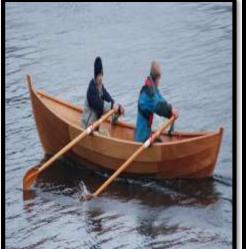

#### **IMPORTANCE OF TRANSPORT:-**

- ☐ Transports are very useful to us.
- ☐ It helps us to move from one place to another.
- ☐ The different means of transport are land, water and air transport.
- Animals are also used to carry goods and people from one place to another.

# **Means of Transport :-**