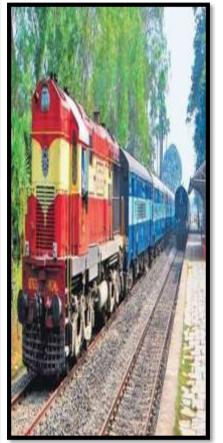

#### **IMPORTANCE OF TRANSPORT:-**

- ☐ Transports are very useful to us.
- ☐ It helps us to move from one place to another.
- ☐ The different means of transport are land, water and air transport.
- Animals are also used to carry goods and people from one place to another.

# **Means of Transport :-**