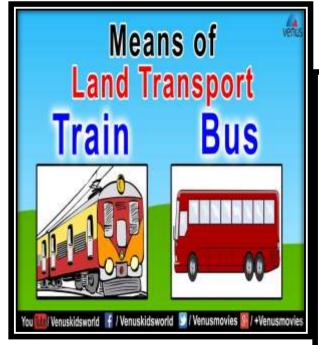

#### **IMPORTANCE OF TRANSPORT:-**

- ☐ Transports are very useful to us.
- ☐ It helps us to move from one place to another.
- ☐ The different means of transport are land, water and air transport.
- Animals are also used to carry goods and people from one place to another.

# **Means of Transport :-**