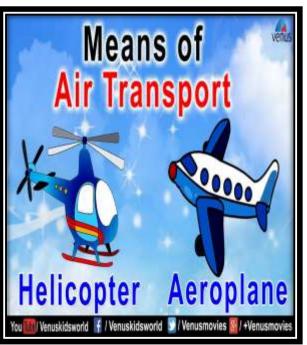

#### **IMPORTANCE OF TRANSPORT:-**

- ☐ Transports are very useful to us.
- ☐ It helps us to move from one place to another.
- ☐ The different means of transport are land, water and air transport.
- Animals are also used to carry goods and people from one place to another.

# **Means of Transport :-**