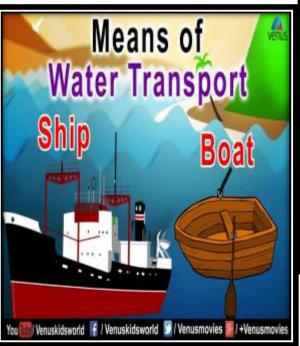

#### **IMPORTANCE OF TRANSPORT:-**

- ☐ Transports are very useful to us.
- ☐ It helps us to move from one place to another.
- ☐ The different means of transport are land, water and air transport.
- Animals are also used to carry goods and people from one place to another.

# **Means of Transport :-**