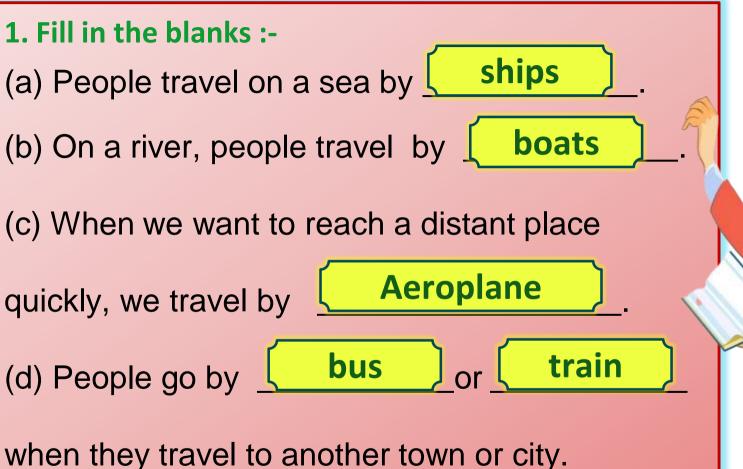

#### **IMPORTANCE OF TRANSPORT:-**

- ☐ Transports are very useful to us.
- ☐ It helps us to move from one place to another.
- ☐ The different means of transport are land, water and air transport.
- Animals are also used to carry goods and people from one place to another.