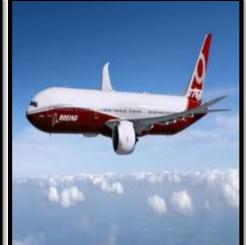

#### **IMPORTANCE OF TRANSPORT:-**

- ☐ Transports are very useful to us.
- ☐ It helps us to move from one place to another.
- ☐ The different means of transport are land, water and air transport.
- Animals are also used to carry goods and people from one place to another.

# **Means of Transport :-**