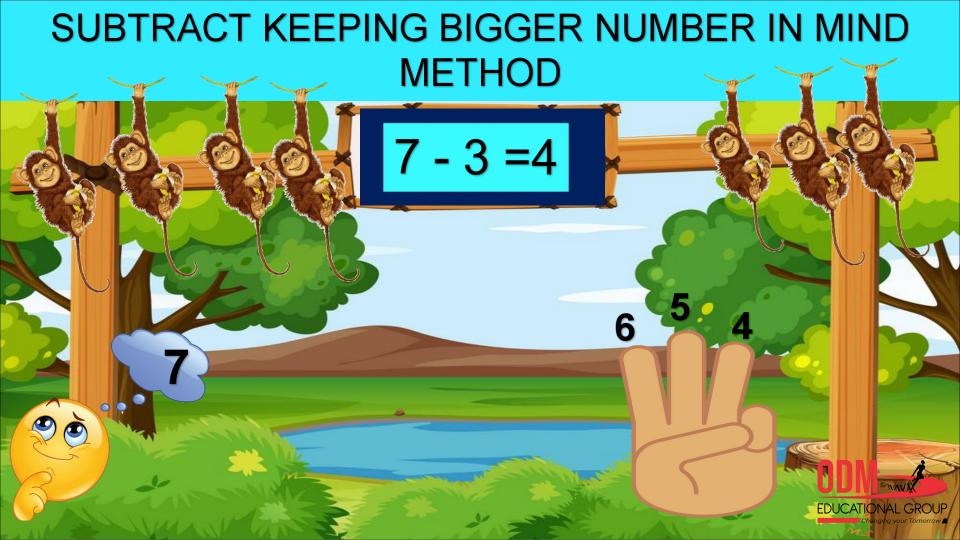

#### **CHANGING YOUR TOMORROW**

Website: www.odmegroup.org Email: info@odmps.org Toll Free: **1800 120 2316**Sishu Vihar, Infocity Road, Patia, Bhubaneswar- 751024



**SESSION: 3** 

**CLASS: I** 

**SUBJECT: MATHEMATICS** 

**CHAPTER NUMBER:7** 

**CHAPTER NAME: SUBTRACTION** 

SUBTOPIC: SUBTRACTION OF A 1-DIGIT NUMBER FROM A 2-DIGIT

**NUMBER** 

**CHANGING YOUR TOMORROW** 

Website: www.odmegroup.org Email: info@odmps.org Toll Free: **1800 120 2316**Sishu Vihar, Infocity Road, Patia, Bhubaneswar- 751024

#### **LEARNING OBJECTIVE:**





## LET'S HAVE A QUICK RECAP



### SYMBOLS WE USE FOR SUBTRACTION

SYMBOL OF SUBTRACTION

(Minus)

EQUAL TO SYMBOL

ANSWER OF SUBTRACTION IS CALLED

**DIFFERENCE** 

## Subtraction by counting backward method

8 - 3 = 5







#### PUTTING DOTS AND CROSS OUT METHOD

In this method we put dots for the bigger number and cross out for the smaller number.

$$6 - 4 = 2$$





#### NUMBER LINE METHOD

Step -3 Circle the number you reached at d by















#### SUBTRACTION OF A 1-DIGIT NUMBER FROM A 2- DIGIT NUMBER



### SUBTRACTION OF A 1-DIGIT NUMBER FROM A 2- DIGIT NUMBER



In tens place, nothing to be subtracted, bring down 6 as it is



## Activity -1

#### SUBTRACT AND CHOOSE THE CORRECT OPTION

25 - 4













Activity -2

#### SUBTRACT AND DRAG THE CORRECT ANSWER

10

-

5

\_\_\_\_

14

\_

7

=

18

-

9

=



10

4

## TODAY'S CLASS WORK

#### Exercise

#### Subtract the following:







## TODAY'S CLASS WORK







| SUB         | HOME ASSIGNMENT |
|-------------|-----------------|
| Mathemat