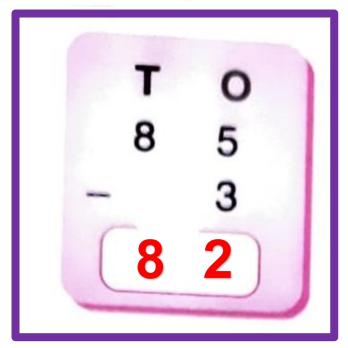

#### SUBTRACT AND DRAG THE CORRECT ANSWER

10

-

5

\_\_\_\_

14

\_

7

=

18

-

9

=

10

4