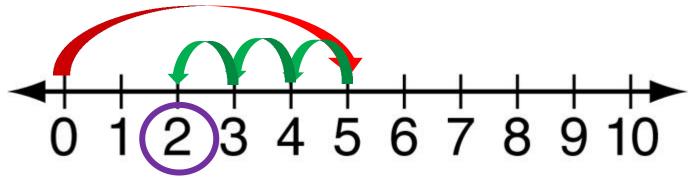

**SUBJECT: MATHEMATICS** 

**CHAPTER NUMBER:7** 

**CHAPTER NAME: SUBTRACTION** 

SUBTOPIC: SUBTRACTION OF A 1-DIGIT NUMBER FROM A 2-DIGIT

**NUMBER** 

**CHANGING YOUR TOMORROW** 

Website: www.odmegroup.org Email: info@odmps.org Toll Free: **1800 120 2316**Sishu Vihar, Infocity Road, Patia, Bhubaneswar- 751024

#### **LEARNING OBJECTIVE:**





## LET'S HAVE A QUICK RECAP



### SYMBOLS WE USE FOR SUBTRACTION

SYMBOL OF SUBTRACTION

(Minus)

EQUAL TO SYMBOL

ANSWER OF SUBTRACTION IS CALLED

**DIFFERENCE** 

## Subtraction by counting backward method

8 - 3 = 5







#### PUTTING DOTS AND CROSS OUT METHOD

In this method we put dots for the bigger number and cross out for the smaller number.

$$6 - 4 = 2$$





#### NUMBER LINE METHOD

Step -3 Circle the number you reached at d by















#### SUBTRACTION OF A 1-DIGIT NUMBER FROM A 2- DIGIT NUMBER



### SUBTRACTION OF A 1-DIGIT NUMBER FROM A 2- DIGIT NUMBER



In tens place, nothing to be subtracted, bring down 6 as it is



## Activity -1

#### SUBTRACT AND CHOOSE THE CORRECT OPTION

25 - 4













Activity -2

#### SUBTRACT AND DRAG THE CORRECT ANSWER

10

-

5

\_\_\_\_

14

\_

7

=

18

-

9

=



10

4

## TODAY'S CLASS WORK

#### Exercise

#### Subtract the following:







## TODAY'S CLASS WORK







| SUB         | HOME ASSIGNMENT |
|-------------|-----------------|
| Mathematics |                 |





# THANKING YOU ODM EDUCATIONAL GROUP