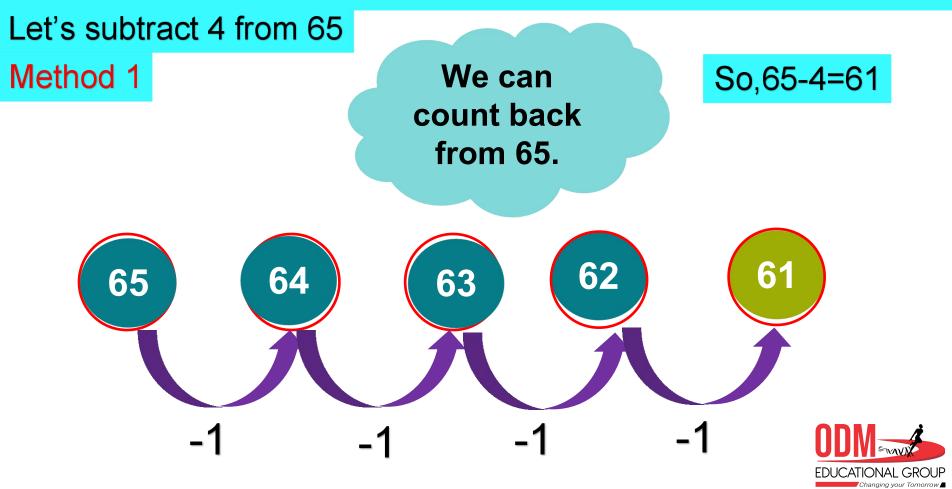

### SUBTRACTION OF A 1-DIGIT NUMBER FROM A 2- DIGIT NUMBER

In tens place, nothing to be subtracted, bring down 6 as it is