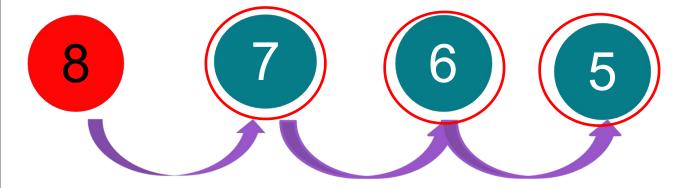

#### **CHANGING YOUR TOMORROW**

Website: www.odmegroup.org Email: info@odmps.org Toll Free: **1800 120 2316**Sishu Vihar, Infocity Road, Patia, Bhubaneswar- 751024



**SESSION: 3** 

**CLASS: I** 

**SUBJECT: MATHEMATICS** 

**CHAPTER NUMBER:7** 

**CHAPTER NAME: SUBTRACTION** 

SUBTOPIC: SUBTRACTION OF A 1-DIGIT NUMBER FROM A 2-DIGIT

**NUMBER** 

**CHANGING YOUR TOMORROW** 

Website: www.odmegroup.org Email: info@odmps.org Toll Free: **1800 120 2316**Sishu Vihar, Infocity Road, Patia, Bhubaneswar- 751024

#### **LEARNING OBJECTIVE:**





## LET'S HAVE A QUICK RECAP



### SYMBOLS WE USE FOR SUBTRACTION

SYMBOL OF SUBTRACTION

(Minus)

EQUAL TO SYMBOL

ANSWER OF SUBTRACTION IS CALLED

**DIFFERENCE** 

## Subtraction by counting backward method

8 - 3 = 5







#### PUTTING DOTS AND CROSS OUT METHOD

In this method we put dots for the bigger number and cross out for the smaller number.

$$6 - 4 = 2$$





#### NUMBER LINE METHOD

Step -3 Circle the number you reached at d by















#### SUBTRACTION OF A 1-DIGIT NUMBER FROM A 2- DIGIT NUMBER



### SUBTRACTION OF A 1-DIGIT NUMBER FROM A 2- DIGIT NUMBER



In tens place, nothing to be subtracted, bring down 6 as it is



## Activity -1

#### SUBTRACT AND CHOOSE THE CORRECT OPTION

25 - 4













Activity -2

#### SUBTRACT AND DRAG THE CORRECT ANSWER

10

-

5

\_\_\_\_

14

\_

7

=

18

-

9

=



10

4

## TODAY'S CLASS WORK

#### Exercise

#### Subtract the following:







## TODAY'S CLASS WORK







| SUB         | HOME ASSIGNMENT |
|-------------|-----------------|
| Math