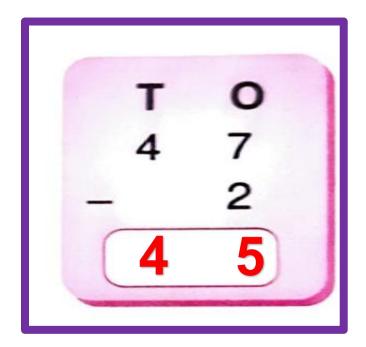

#### SUBTRACTION OF A 1-DIGIT NUMBER FROM A 2- DIGIT NUMBER

### SUBTRACTION OF A 1-DIGIT NUMBER FROM A 2- DIGIT NUMBER

In tens place, nothing to be subtracted, bring down 6 as it is