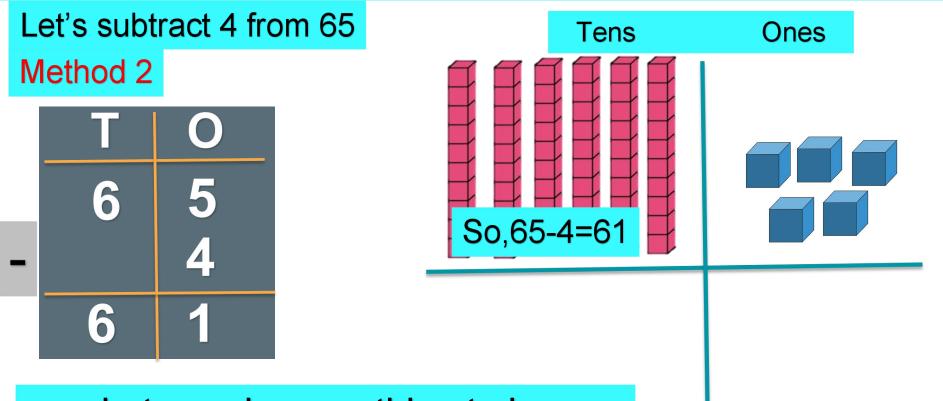

#### SUBTRACTION OF A 1-DIGIT NUMBER FROM A 2- DIGIT NUMBER

### SUBTRACTION OF A 1-DIGIT NUMBER FROM A 2- DIGIT NUMBER

In tens place, nothing to be subtracted, bring down 6 as it is