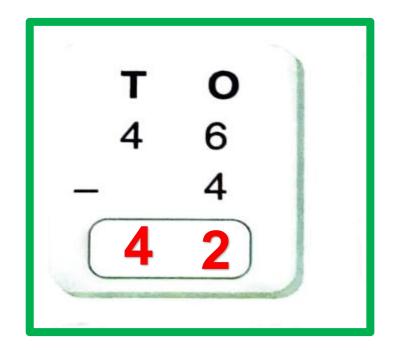

#### SUBTRACTION OF A 1-DIGIT NUMBER FROM A 2- DIGIT NUMBER

### SUBTRACTION OF A 1-DIGIT NUMBER FROM A 2- DIGIT NUMBER

In tens place, nothing to be subtracted, bring down 6 as it is