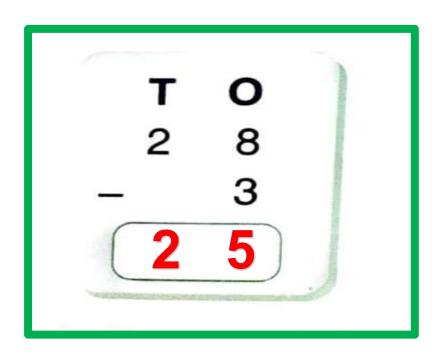

#### SUBTRACTION OF A 1-DIGIT NUMBER FROM A 2- DIGIT NUMBER

### SUBTRACTION OF A 1-DIGIT NUMBER FROM A 2- DIGIT NUMBER

In tens place, nothing to be subtracted, bring down 6 as it is