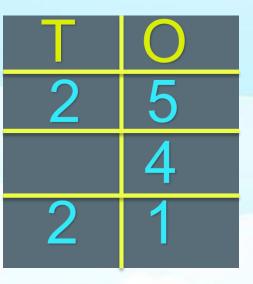

r, Infocity Road, Patia, Bhubaneswar- 751024

#### **LEARNING OBJECTIVE:**





## LET'S HAVE A QUICK RECAP



### SYMBOLS WE USE FOR SUBTRACTION

SYMBOL OF SUBTRACTION

(Minus)

EQUAL TO SYMBOL

ANSWER OF SUBTRACTION IS CALLED

**DIFFERENCE** 

## Subtraction by counting backward method

8 - 3 = 5







#### PUTTING DOTS AND CROSS OUT METHOD

In this method we put dots for the bigger number and cross out for the smaller number.

$$6 - 4 = 2$$





#### NUMBER LINE METHOD

Step -3 Circle the number you reached at d by















#### SUBTRACTION OF A 1-DIGIT NUMBER FROM A 2- DIGIT NUMBER



### SUBTRACTION OF A 1-DIGIT NUMBER FROM A 2- DIGIT NUMBER



In tens place, nothing to be subtracted, bring down 6 as it is



## Activity -1

#### SUBTRACT AND CHOOSE THE CORRECT OPTION

25 - 4













Activity -2

#### SUBTRACT AND DRAG THE CORRECT ANSWER

10

-

5

\_\_\_\_

14

\_

7

=

18

-

9

=



10

4

## TODAY'S CLASS WORK

#### Exercise

#### Subtract the following:







## TODAY'S CLASS WORK







| SUB         | HOME ASSIGNMENT |
|-------------|-----------------|
| Mathematics |                 |





# THANKING YOU ODM EDUCATIONAL GROUP