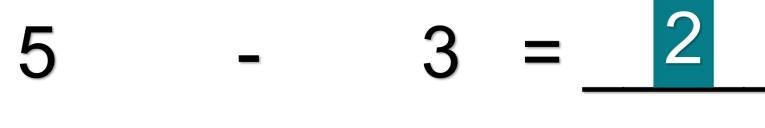

** 

**SUBJECT: MATHEMATICS** 

**CHAPTER NUMBER:7** 

**CHAPTER NAME: SUBTRACTION** 

SUBTOPIC: SUBTRACTION OF A 1-DIGIT NUMBER FROM A 2-DIGIT

**NUMBER** 

**CHANGING YOUR TOMORROW** 

Website: www.odmegroup.org Email: info@odmps.org Toll Free: **1800 120 2316**Sishu Vihar, Infocity Road, Patia, Bhubaneswar- 751024

#### **LEARNING OBJECTIVE:**





## LET'S HAVE A QUICK RECAP



### SYMBOLS WE USE FOR SUBTRACTION

SYMBOL OF SUBTRACTION

(Minus)

EQUAL TO SYMBOL

ANSWER OF SUBTRACTION IS CALLED

**DIFFERENCE** 

## Subtraction by counting backward method

8 - 3 = 5







#### PUTTING DOTS AND CROSS OUT METHOD

In this method we put dots for the bigger number and cross out for the smaller number.

$$6 - 4 = 2$$





#### NUMBER LINE METHOD

Step -3 Circle the number you reached at d by















#### SUBTRACTION OF A 1-DIGIT NUMBER FROM A 2- DIGIT NUMBER



### SUBTRACTION OF A 1-DIGIT NUMBER FROM A 2- DIGIT NUMBER



In tens place, nothing to be subtracted, bring down 6 as it is



## Activity -1

#### SUBTRACT AND CHOOSE THE CORRECT OPTION

25 - 4













Activity -2

#### SUBTRACT AND DRAG THE CORRECT ANSWER

10

-

5

\_\_\_\_

14

\_

7

=

18

-

9

=



10

4

## TODAY'S CLASS WORK

#### Exercise

#### Subtract the following:







## TODAY'S CLASS WORK







| SUB         | HOME ASSIGNMENT |
|-------------|-----------------|
| Mathematics |                 |





# THANKING YOU ODM EDUCATIONAL GROUP