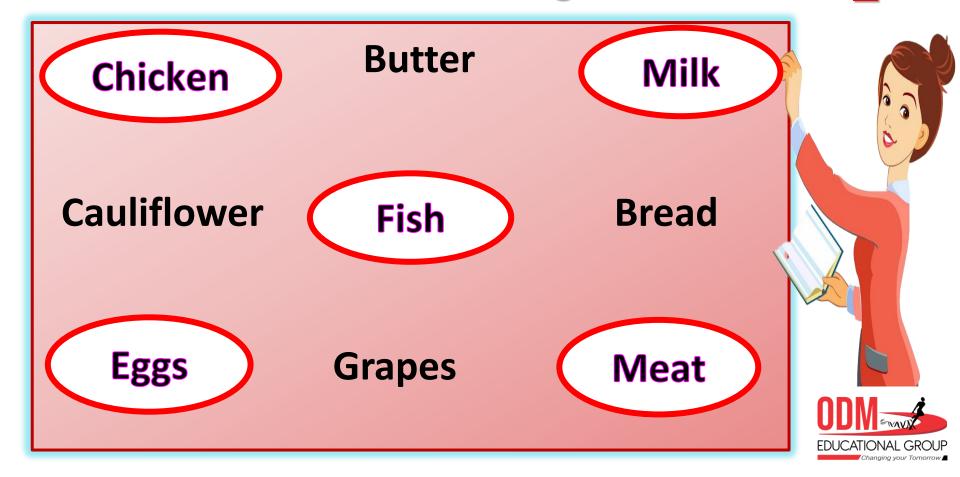

ESTIONS

CHANGING YOUR TOMORROW

Website: www.odmegroup.org

Email: info@odmps.org

Toll Free: **1800 120 2316** 

Sishu Vihar, Infocity Road, Patia, Bhubaneswar- 751024



#### **LEARNING OBJECTIVES:-**

- Be able to know about the importance of food in our day to day life and know about it.
- About the balanced diet.



### Importance of Food

#### Energy



#### Work and Play



#### **Sources of Food**









#### **Balanced Diet**

A diet which contains energy giving food, body building food and protective food are called balanced diet.





#### Types of people according to food habit

#### Vegetarian



#### Non-Vegetarian











**FISH** 





**POTATO** 











**PULSES** 





**BANANA** 





**BALANCED DIET** 



#### C.W. Circle the food items we get from animals:-



#### 2. Answer the following questions :-

- (a) What are called energy giving food?
- Ans → The food which gives us energy are called energy giving food.
  - (b) What are the 3 meals in a day?
- Ans 
  The 3 meals in a day are Breakfast, Lunch and Dinner.
- (c) Why do we need food?
- Ans -> We need food to live and stay healthy.





#### **LEARNING OUTCOME:-**

## Students will come to know about:-

- Kinds of food
- Importance of food
- About balanced diet



# THANKING YOU ODM EDUCATIONAL GROUP