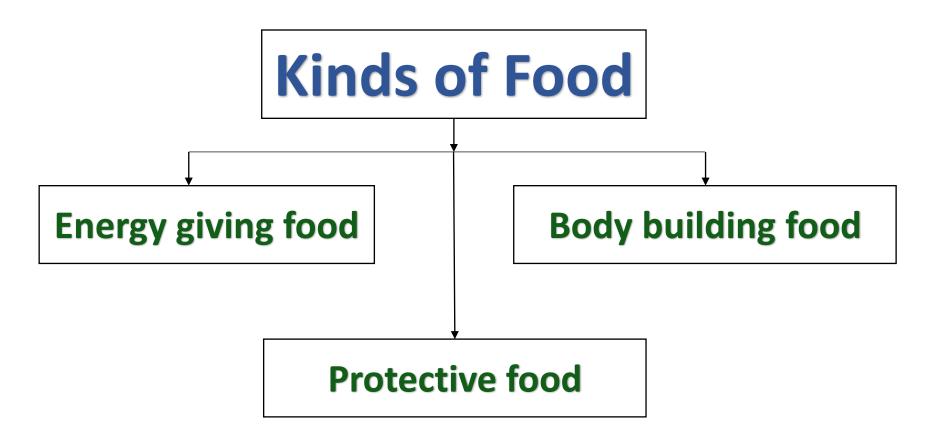

#### **Balanced Diet**

A diet which contains energy giving food, body building food and protective food are called balanced diet.

## Students will come to know about:-

- Kinds of food
- Importance of food
- About balanced diet