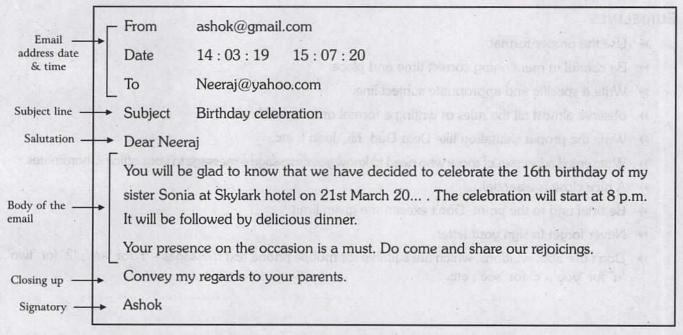

MAILS

- written to friends or relatives
- >> informal and intimate tone and style
- >> may be short or long

#### GUIDELINES

- Use the proper format.
- Be careful in mentioning correct time and place.
- Write a specific and appropriate subject line.
- observe almost all the rules of writing a formal or informal letter.
- Write the proper salutation like Dear Dad, Hi, Jyoti!, etc.
- Write email addresses of those who need to know your message message to your office subordinates.
- » A nice close is essential.
- Be brief and to the point. Don't exceed the given limit.
- Never forget to sign your letter.
- Don't use abbreviations, which are suitable for mobile phone text messages 'r' for 'are', '2' for 'two', 'u' for 'you', 'c' for 'see', etc.

#### FORMAT OF AN EMAIL



#### SAMPLE EMAIL



**Note:** On the computer format of email, the address of the sender (From ...) and date and time appear automatically.

#### SOLVED EXAMPLES

#### 1. You are Madan. Write an email to your uncle telling him about your future plan of studies.

From madan@yahoo.com

Date 16:01:19 19:07:25

To rkvarma@gmail.com

Subject Future plans of studies

Dear Uncle

How are you? You wanted me to write to you about my future plans of studies. Well, after doing + 2, I plan to join a good engineering college in the South. There is no good college in our state, you know. I will go in for Computer Science Engineering which has a good future in the job market, not only in India but also abroad.

I know it is not an easy job. I've started studying hard. Father has agreed to get me extra coaching from good t