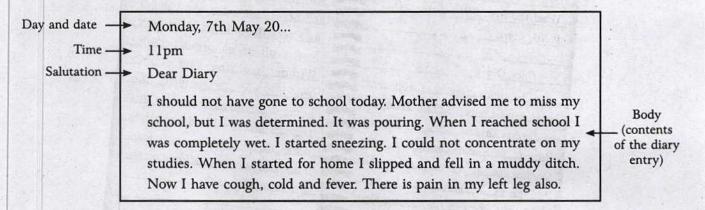

political and social happenings of their times. Anne Frank's Diary addressed to Kitty is one such example.

When you write a diary entry, you should keep these points in view :

- 1. Mention date, day and time.
- 2. Give a suitable heading.
- 3. Be candid and truthful.
- 4. Write in an informal style.
- 5. Do not address it to anybody.
- 6. Keep the tone intimate.
- 7. Stick to the word limit.

Besides these general guidelines there are certain rules of diary writing. Do observe them.

- Make your diary entry as interesting as possible.
- Do not write about weather, illness or your surroundings in detail.
- Avoid using too many facts and figures.
- Express your feelings sincerely, truthfully.
- Write about your hopes, fears, joys, disappointments and sorrows.

### FORMAT OF A DIARY ENTRY



Note: Salutation in a diary entry is optional. You may use it; if you so like.

### **SOLVED EXAMPLES**

1. You are Nakul/Neha, a student of class VI. Your teacher scolded you for a mischief which you had not done. Write a diary entry expressing your feelings.



The newspaper reported the news of suicide committed by a student of class IX who was badly beaten by his teacher for not completing his home assignments. You are pained to read this news. Make a diary entry.

> which students have of the cruel teachers. I am sure the teacher Wednesday, 20th Jan., 20... who beat the student must have 9.30, p.m. been a callous, abnormal person. Without realizing why Ranjit Dear Diary was not able to complete the The news item that appeared home assignment he took to this on the front page of 'The