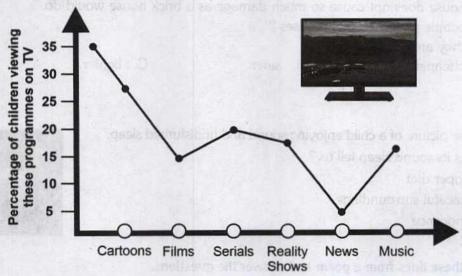

camp was organised by the local Lions Club in S. D. Public School. The principal himself donated blood and encouraged the students to come forward for this noble act. As many as thirty students donated blood. The camp was a great success.
  - A. The teachers did not encourage the students to donate blood.
  - B. The camp was successful due to the principal's effort.
  - C. Very few students donated blood.
  - D. The organisers were very happy.

# Answer: B

# **Listening Text**

You go to a kitchen and look at the gadgets placed there. There is one which is used to cook and heat food items.



#### Tick (✓) the correct answer:

#### Answer: B **Listening Text**

Look at the graph indicating preferences of children for television channels. Then answer the questions. You can work in group.



#### **Different TV Programmes**

- A. Which TV programmes are least popular with children?
- B. Which TV programmes are almost equally liked by children?
- C. How many children watch cartoons?
- D. How many children watch TV serials?

Answers: A. News

B. Reality shows and music C. 35% D. 20%

#### TYPE-3

#### Instructions:

- (a) In the first part, you will listen to two short extracts. As you listen to each one, answer the questions in your answer sheet.
- (b) Before you begin to listen, read the questions quickly and get familiar with the questions.

#### PART I

1. Listen to the news report.

#### Transcript

Following Hindi among the top 10 preferred languages for reading in the country are Marathi, Bengali, Kannada, Tamil, Malayalam and Gujarati. English is a distant seventh foll