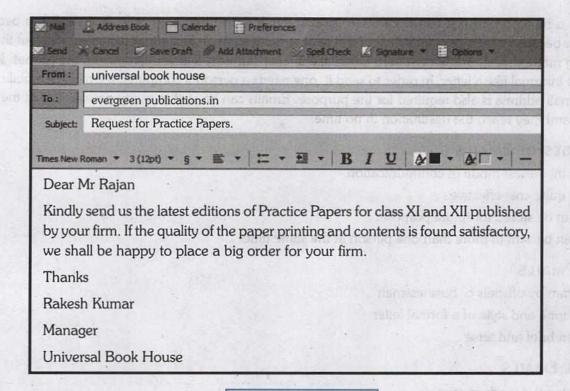

erse

#### INFORMAL EMAILS

- written to friends or relatives
- >> informal and intimate tone and style
- >> may be short or long

#### GUIDELINES

- Use the proper format.
- Be careful in mentioning correct time and place.
- Write a specific and appropriate subject line.
- observe almost all the rules of writing a formal or informal letter.
- Write the proper salutation like Dear Dad, Hi, Jyoti!, etc.
- Write email addresses of those who need to know your message message to your office subordinates.
- » A nice close is essential.
- Be brief and to the point. Don't exceed the given limit.
- Never forget to sign your letter.
- Don't use abbreviations, which are suitable for mobile phone text messages 'r' for 'are', '2' for 'two', 'u' for 'you', 'c' for 'see', etc.

#### FORMAT OF AN EMAIL



#### SAMPLE EMAIL



**Note:** On the computer format of email, the address of the sender (From ...) and date and time appear automatically.

#### SOLVED EXAMPLES

#### 1. You are Madan. Write an email to your uncle telling him about your future plan of studies.

From madan@yahoo.com

Date 16:01:19 19:07:25

To rkvarma@gmail.com

Subject Future plans of studies

Dear Uncle

How are you? You wanted me to write to you about my future plans of studies. Well, after doing + 2, I plan to join a good engineering college in the South. There is no good college in our state, you know. I will go in for Computer Science Engineering which has a good future in the job market, not only in India but also abroad.

I know it is not an easy job. I've started studying hard. Father has agreed to get me extra