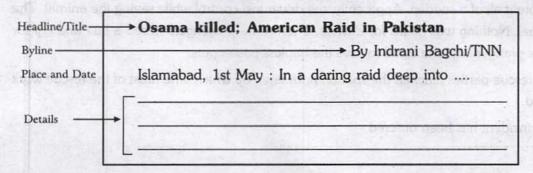

- (viii) Something specific about the event
- (ix) Thanks giving by one of the organisers
- (x) The report writer's comment on the programme

#### 2. Accidents:

- (i) Cause of the accident
- (ii) Place where it occurred
- (iii) Time I a faoda noner a fight what anaken and rations a se acceptance a second a president out to
- (iv) Vehicles involved
- (v) People's help/rescue
- (vi) Casualities, if any
- (vii) Persons injured
- (viii) First aid and or home grant and are respected by the property of the control of the contr
- (ix) Inquiry congress upone of hours are need soled award a beauty and most soled and the property
  - (x) Announcement by the govt. about grants to the next kin of the killed and to the injured.
- (xi) Comments by the report writer.

#### FORMAT OF A NEWSPAPER REPORT



#### SOLVED EXAMPLES

You are Ajay/Harpreet, Secretary of the Sports Club of your school. Write a report for your school magazine
in about 100-150 words on a one-day cricket match played by your school. (Innocent Hearts School,
Jalandhar) against St. Anne Convent School, Ludhiana.



2. You are Kamaldeep / Seema. As a reporter of a national daily, draft a report about a tragic incident of a bus falling into a canal.

Bus Falls into Canal: 10 die

— Seema

Ludhiana, July 10: A terrible accident involving a crowded PRTC bus occurred near Sidhwan canal bridge here today at about six in the morning. Ten passengers are reported to have lost their lives, and about twenty have been hospitalised. Others have been rescued by timely help provided by the villagers and the police.

Mr. Gurdial Singh