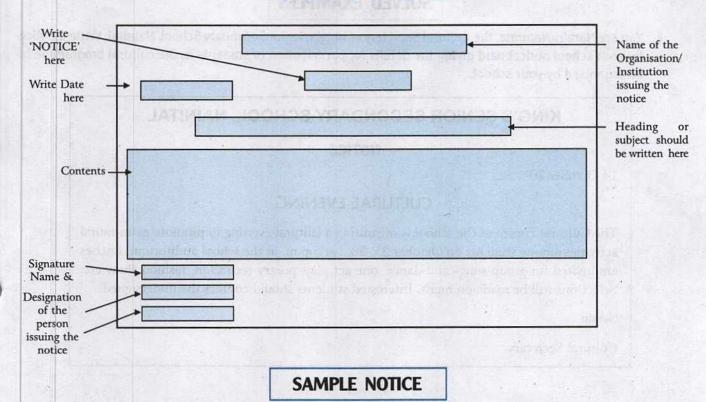

uration                                          | Date, time or place when the article was lost/ found |
| ▶ Purpose / Agenda               | >> Who can participate?      | ▶ Participation                                     | Give details of the article lost                     |
| >> Who is to attend?             | >> Last date of giving names | >> Places to be visited                             | Whom to contact, when and where                      |
|                                  | >> Contact person            | <ul><li>Amount to be deposited<br/>(tour)</li></ul> | SHIETUQ                                              |

### GUIDELINES

- Keep in mind the format.
- Stick to the word limit.
- » Give only important details.
- >> Put the notice in a box.

### **FORMAT OF A NOTICE**



You are Sudha/Sagar, Secretary Science Club of your school, St. Joseph's Convent School, Meerut. Inform the students that Guru Nanak Public Library is organising a science book fair. Invent details.



### SOLVED EXAMPLES

You are Narain/Namrata, the Cultural Secretary of King's Senior Secondary School, Nainital. Write a notice
for your school noticeboard giving the details for participation of students in the cultural programme to
be organised by your school.

# KING'S SENIOR SECONDARY SCHOOL, NAINITAL NOTICE

14 October 20 ......

### **CULTURAL EVENING**

The Cultural Forum of the school is organising a cultural evening to promote extra-mural activities among students on October 25, 20... at 5 p.m. in the school auditorium. Entries are invited for group songs and dance, one act play,