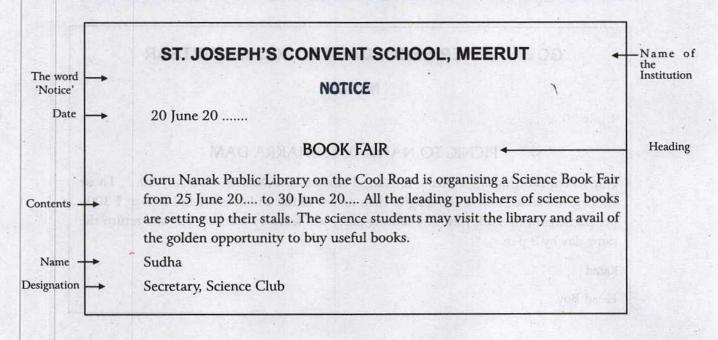

| Give details of the article lost                     |
| >> Who is to attend?             | >> Last date of giving names | >> Places to be visited                             | Whom to contact, when and where                      |
|                                  | >> Contact person            | <ul><li>Amount to be deposited<br/>(tour)</li></ul> | SHIETUQ                                              |

### GUIDELINES

- Keep in mind the format.
- Stick to the word limit.
- » Give only important details.
- >> Put the notice in a box.

### **FORMAT OF A NOTICE**



You are Sudha/Sagar, Secretary Science Club of your school, St. Joseph's Convent School, Meerut. Inform the students that Guru Nanak Public Library is organising a science book fair. Invent details.



### SOLVED EXAMPLES

You are Narain/Namrata, the Cultural Secretary of King's Senior Secondary School, Nainital. Write a notice
for your school noticeboard giving the details for participation of students in the cultural programme to
be organised by your school.

# KING'S SENIOR SECONDARY SCHOOL, NAINITAL NOTICE

14 October 20 ......

### **CULTURAL EVENING**

The Cultural Forum of the school is organising a cultural evening to promote extra-mural activities among students on October 25, 20... at 5 p.m. in the school auditorium. Entries are invited for group songs and dance, one act play, poetry recitation, fashion show etc. Selections will be made on merit. Interested students should contact the undersigned.

Narain

Cultural Secretary

2. You are Karan/Kavita. Head Boy/Girl of Govt. Hi