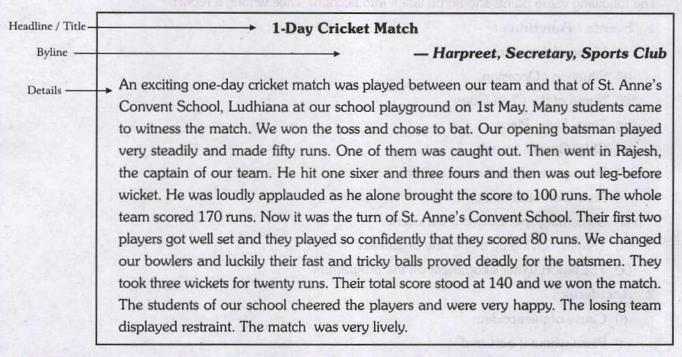

e acceptance a second a president out to
- (iv) Vehicles involved
- (v) People's help/rescue
- (vi) Casualities, if any
- (vii) Persons injured
- (viii) First aid and or home grant and are respected by the property of the control of the contr
- (ix) Inquiry congress upone of hours are need soled award a beauty and most soled and the property
  - (x) Announcement by the govt. about grants to the next kin of the killed and to the injured.
- (xi) Comments by the report writer.

#### FORMAT OF A NEWSPAPER REPORT



#### SOLVED EXAMPLES

You are Ajay/Harpreet, Secretary of the Sports Club of your school. Write a report for your school magazine
in about 100-150 words on a one-day cricket match played by your school. (Innocent Hearts School,
Jalandhar) against St. Anne Convent School, Ludhiana.



2. You are Kamaldeep / Seema. As a reporter of a national daily, draft a report about a tragic incident of a bus falling into a canal.

Bus Falls into Canal: 10 die

— Seema

Ludhiana, July 10: A terrible accident involving a crowded PRTC bus occurred near Sidhwan canal bridge here today at about six in the morning. Ten passengers are reported to have lost their lives, and about twenty have been hospitalised. Others have been rescued by timely help provided by the villagers and the police.

Mr. Gurdial Singh, a resident of a nearby village, gave an eye-witness account of the incident. He said that the over-crowded bus was being driven at a breakneck speed. The moment it reached the overbridge, a buffalo came before it all of a sudden. Apparently, the driver lost control while saving the