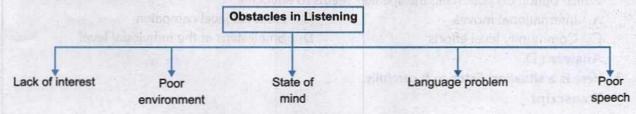

**Assessment of Speaking and Listening (ASL):** This section aims at improving listening and speaking skills of the learners. The student will respond to a variety of recorded listening activities by writing answers to the relevant questions on their worksheets. Speaking tasks on familiar topics have been included to develop fluency and improve pronunciation of the listeners.