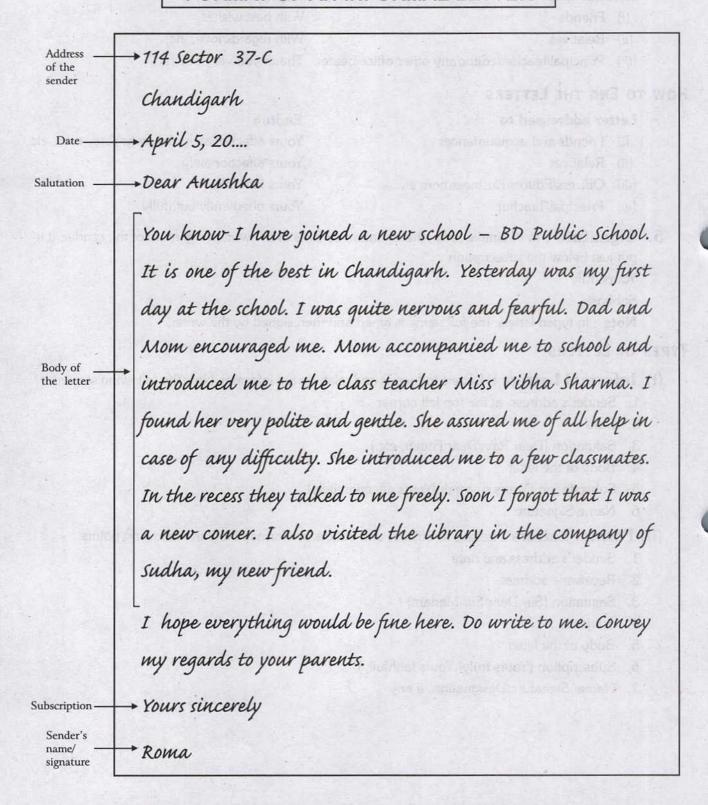

n typed letters, the full name is typed and then signed by the writer.

#### TYPES OF LETTERS

- (i) Informal Letters: Letters to friends and relatives are informal. Note the following sequence:
  - 1. Sender's address at the top left corner
  - 2. Date
  - 3. Salutation (Dear Ravi/Dear Father, etc.)
  - 4. Body of the letter
  - Subscription (Yours sincerely/Yours affectionately)
  - 6. Name/Signature
- (ii) Formal Letters: Letters to officials and editors are formal. Note the following points:
  - 1. Sender's address and date
  - 2. Receiver's address
  - 3. Salutation (Sir/ Dear Sir/ Madam)
  - 4. Subject
  - 5. Body of the letter
  - 6. Subscription (Yours truly/ Yours faithfully)
  - 7. Name/ Signature/Designation, if any.

#### (i) INFORMAL LETTER

#### FORMAT OF AN INFORMAL LETTER



#### SOLVED EXAMPLES

 Write a letter to your younger brother advising him not to eat too much fried food or take cold drinks regularly. You are Nitin/Sudha of 55, Model Town, Patiala.

55 Model Town

Patiala

June 4, 20....

Dear Aman

I have come to know that you eat a lot of fried food. You are fond of eating pizzas and burgers. You also take fizzy drinks like coke and tinned juices almost regularly. You create a scene when Mother does not oblige you.

Dear Aman! You don't know the ill-effects of fast and fried food. They will upset your stomach soon. They will make you obese. Your friends will make a fun of you and start calling you 'Fatty'. When you grow old, you may catch many incurable diseases like joint pains, diabetes, high blood pressure, etc.

Please cut on the intake of fast