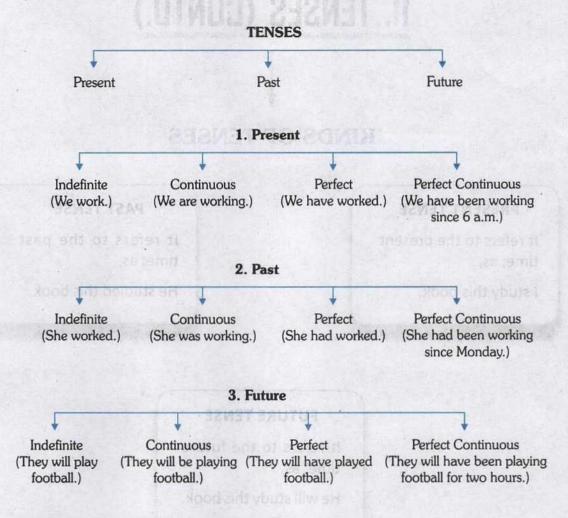

**PAST TENSE**

It refers to the past time; as,

He studied this book.

### **FUTURE TENSE**

It refers to the future time; as,

He will study this book.

### FOUR FORMS OF FUTURE TENSE

| Simple Future             | Future Continuous               | Future Perfect                  | Future Perfect Continuous                            |
|---------------------------|---------------------------------|---------------------------------|------------------------------------------------------|
| He will learn his lesson. | He will be learning his lesson. | He will have learnt his lesson. | He will have been learning his lesson for two hours. |

### REVIEW DA PRITALIS

We have discussed different forms of Present and Past Tenses. Let us review what we studied in the form of the following chart.



- (a) The Present Tense indicates an action related to the Present time; as, I think you are right.He sings well.
- (b) The Past Tense indicates an action related to the Past time; as, I finished my task yesterday.

He failed in his first attempt.

(c) The Future Tense indicates an action which will take place in the Future time; as, I shall see an aeroplane. He will read a book.

### 1. SIMPLE FUTURE TENSE

### Formation:

(a) Affirmative Sentences:

Subject + will/shall + V<sub>1</sub>

(b) Negative Sentences:

Subject + will/shall + not + V<sub>1</sub>

(c) Interrogative Sentences:

Will/Shall + subject + V<sub>1</sub>\_\_\_\_?

### 1. Prediction of events:

The Simple Future Tense can be used to predict events, for example, to say what we think will happen, or to invite prediction: