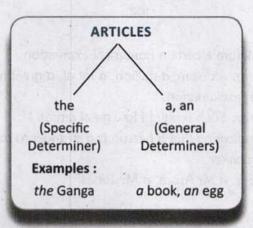

is the The | on h   | of the two be news of than m chapter of this be member e come to realize score of building of the come to the come | today?  ne.  pook is difficult.  of this family.  e his mistake.  our team?  city was demolished.  out the is more jovial. | 1 S 8 8 8 8 8 8 8 8 8 8 8 8 8 8 8 8 8 8 |
| 2.<br>3.<br>4.<br>5.<br>6.<br>7.<br>8.<br>9.                           | Who is What is the Rushmi cam The Javeri is the What is the The | on h   | of the two be news of than m chapter of this be member e come to realize score of building of the come to the come | today?  ne.  pook is difficult.  of this family.  e his mistake.  our team?  city was demolished.  out the is more jovial. | 1 S 8 8 8 8 8 8 8 8 8 8 8 8 8 8 8 8 8 8 |

# **8. ARTICLES AND DETERMINERS**

# KINDS OF DETERMINERS



#### POSSESSIVES

my, your, our, his, her, its, their (Specific Determiners)

#### Examples:

My doll is in the almirah.

Your teddy is beautiful.

Our house looks beautiful.

#### DEMONSTRATIVE

this, that, these, those (Specific Determiners)

Examples: This book is valuable.

That girl is my classmate.

These toys are beautiful.

Those men are artisans.

#### SOME OTHER DETERMINERS

some, any, many, much, each, every (General Determiners)

**Examples:** There is *some* sugar in the pot.

He did not buy any book.

Many people live in this city.

This man has much money.

#### DEFINITION:

Determiners are the words used to identify or specify a noun. They determine the meaning of the noun by making it clear which particular thing(s) we are talking about or how much of a substance we want