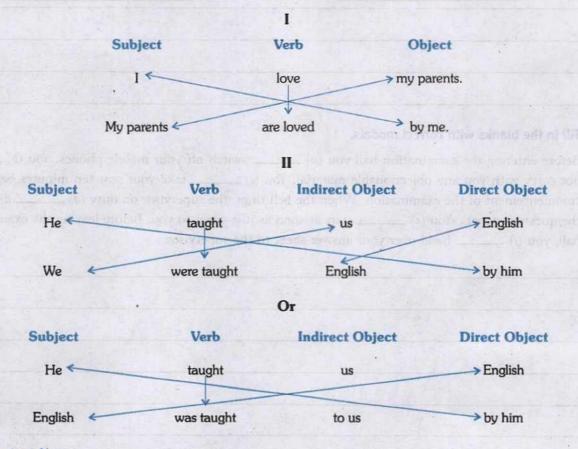

|



### KINDS OF VOICE

#### **ACTIVE VOICE**

In Active Voice the subject is the *doer* of the action.

e.g., The hunter killed a lion.

#### **PASSIVE VOICE**

In Passive Voice something is done to the subject. The subject is passive.

e.g., A lion was killed by the hunter.



#### Important Note:

- The Object of the verb in the Active Voice becomes the Subject of the verb in the Passive Voice.
- The Subject in the Active Voice becomes the object of some preposition (by) in the Passive Voice.
- Only Transitive Verbs can be used in the Passive Voice.

#### DEFINITION

#### A Transitive verb has two voices:

(a) The Active Voice

(b) The Passive Voice

The voice of a verb shows whether the subject is the 'doer' of the action or the subject is the 'receiver' of the action. If the subject performs or experiences the action, it is in the Active Voice; but if the subject is the receiver or sufferer of the action, it is in the Passive Voice, as is clear in the following examples:

Active Voice : We hate nobody.

Passive Voice: Nobody is hated by us.

#### Look at th