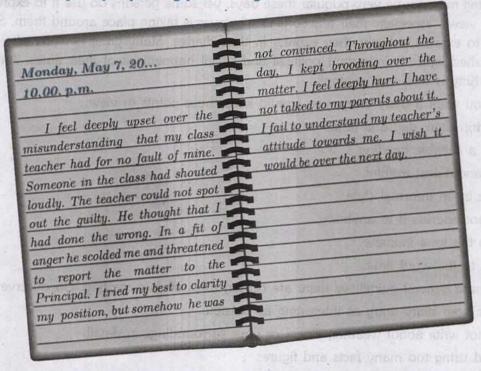

hful.
- 4. Write in an informal style.
- 5. Do not address it to anybody.
- 6. Keep the tone intimate.
- 7. Stick to the word limit.

Besides these general guidelines there are certain rules of diary writing. Do observe them.

- Make your diary entry as interesting as possible.
- Do not write about weather, illness or your surroundings in detail.
- Avoid using too many facts and figures.
- Express your feelings sincerely, truthfully.
- Write about your hopes, fears, joys, disappointments and sorrows.

### FORMAT OF A DIARY ENTRY



Note: Salutation in a diary entry is optional. You may use it; if you so like.

### **SOLVED EXAMPLES**

1. You are Nakul/Neha, a student of class VI. Your teacher scolded you for a mischief which you had not done. Write a diary entry expressing your feelings.



The newspaper reported the news of suicide committed by a student of class IX who was badly beaten by his teacher for not completing his home assignments. You are pained to read this news. Make a diary entry.

> which students have of the cruel teachers. I am sure the teacher Wednesday, 20th Jan., 20... who beat the student must have 9.30, p.m. been a callous, abnormal person. Without realizing why Ranjit Dear Diary was not able to complete the The news item that appeared home assignment he took to this on the front page of 'The Tribune' recourse. He must be dealing with yesterday about the suicide of other students in the same way. Ranjit, who was beaten by his Such teachers are a stigma on the teacher badly for not doing his homework, has given me a hig jolt. teaching profession. I won