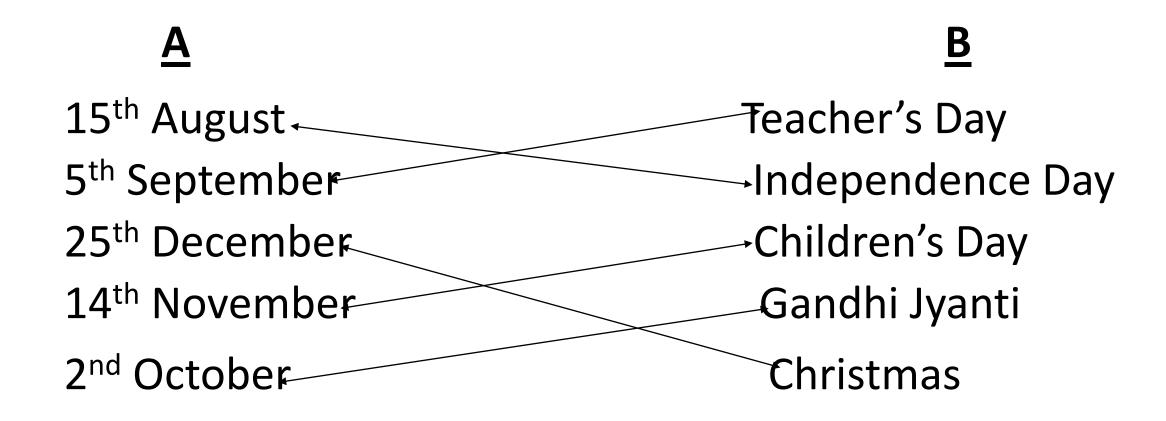

an is worn in:
  - a. Kerala
- b. Meghalaya
- c. Tripura

Kashmir

- 8. The Kurta worn with
  - a. blouse

Pyjama

- c. long skirt
- d. hat

#### Fill in the blanks



Sari 1. The is one of the oldest traditional costumes worn by Indian women. Mekhela 2. The Chador worn in Assam consist of two pieces of cloth draped like a saree. Cotton Woollen clothes in summer and 3. People wear lighter clothes in winter Diwali is also called festival of lights. Holi 5. is also called festival of colour. Gulal 6. People throw coloured powder \_ at each other during Holi. Sewain 7. Special sweet called is made on Eid-UI-Fitr. Bihu 8. is the harvest festival of Assam. Onam 9. is the harvest festival of Kerala. **Boat race** 10. competition is held on the occasion of Onam.

### Match the following











#### **LEARNING OUTCOME:**



# Students will be able to solve the different types of questions.



# THANKING YOU ODM EDUCATIONAL GROUP