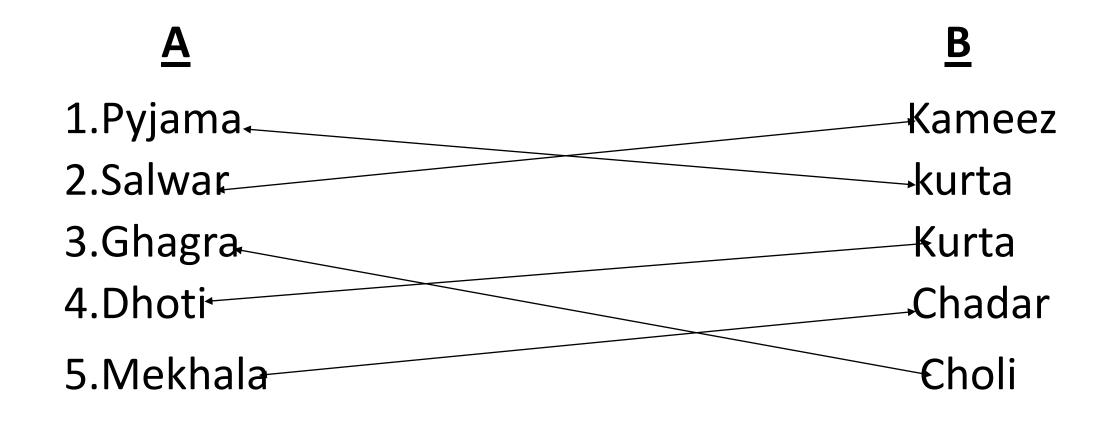

e Phiran is worn in:
  - a. Kerala
- b. Meghalaya
- c. Tripura

Kashmir

- 8. The Kurta worn with
  - a. blouse

Pyjama

- c. long skirt
- d. hat

#### Fill in the blanks



Sari 1. The is one of the oldest traditional costumes worn by Indian women. Mekhela 2. The Chador worn in Assam consist of two pieces of cloth draped like a saree. Cotton Woollen clothes in summer and 3. People wear lighter clothes in winter Diwali is also called festival of lights. Holi 5. is also called festival of colour. Gulal 6. People throw coloured powder \_ at each other during Holi. Sewain 7. Special sweet called is made on Eid-UI-Fitr. Bihu 8. is the harvest festival of Assam. Onam 9. is the harvest festival of Kerala. **Boat race** 10. competition is held on the occasion of Onam.

### Match the following











#### **LEARNING OUTCOME:**



# Students will be able to solve the different types of questions.



# THANKING YOU ODM EDUCATIONAL GROUP