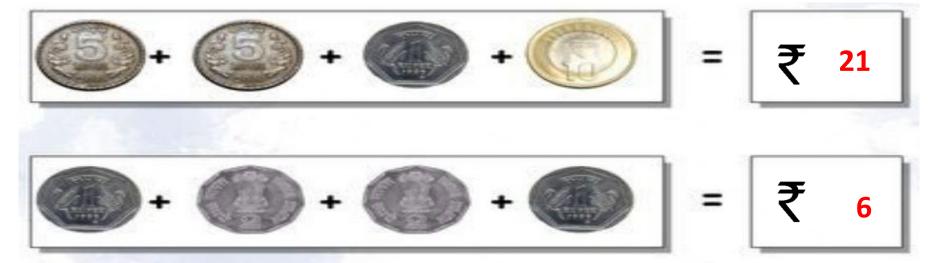

HANGING YOUR TOMORROW** 

Website: www.odmegroup.org

Email: info@odmps.org

Toll Free: **1800 120 2316** 

Sishu Vihar, Infocity Road, Patia, Bhubaneswar- 751024



#### **REVISION WORK 3**



### Q1.Fill in thhe blanks

a)A shape having 3 sides and 3 corners is \_\_\_\_\_\_\_triangle.

b) Currency notes are made of \_\_\_\_\_paper\_\_\_\_.

c) The information we collect about things is called \_\_\_\_\_.

d) A <u>cube</u> look like a dice.

## Q2) Match the following.





## Q3)Do as directed.

EDUCATIONAL GROUP

a) Name the shapes.





**Circle** 

#### b) Look at the picture and answer:

| Cars       | Number |
|------------|--------|
| Red cars   | 2      |
| Black cars | 4      |
| Green car  | 1      |
| Blue cars  | 2      |





#### c)Find the total value of the given amount.



#### d) Draw two pictures related to the given shape.

cone







https://www.liveworksheets.com/by1632829yj

Money

https://www.liveworksheets.com/se1237880ke

Geometry

https://www.liveworksheets.com/dq1550115sc

Data Handling



| SUB         | HOME ASSIGNMENT                                       |
|-------------|-------------------------------------------------------|
| Mathematics | Practice chapters 12, 13 and 15 for Annual Assessment |





# THANKING YOU ODM EDUCATIONAL GROUP