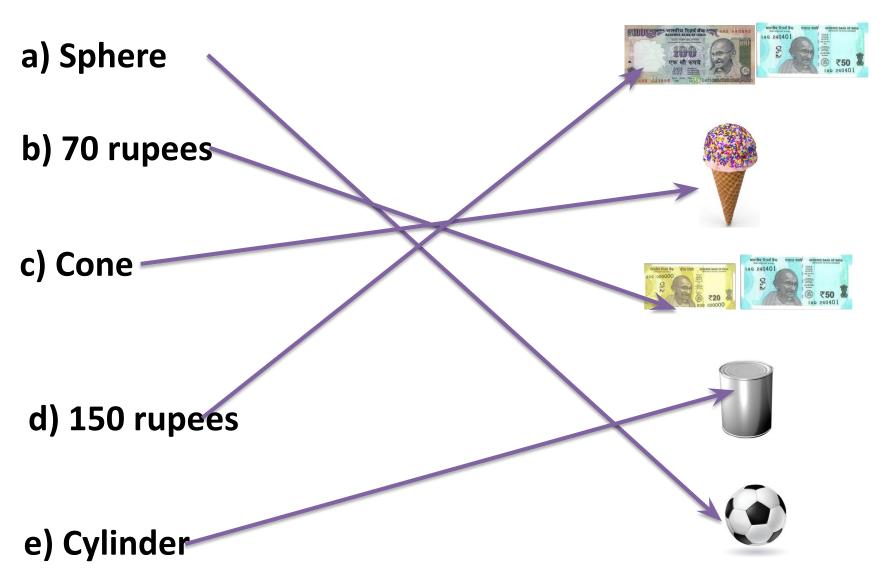

**SESSION:4** 

**CLASS: I** 

**SUBJECT: MATHEMATICS** 

**CHAPTER NUMBER: 12,13 AND 15** 

**CHAPTER NAME: GEOMETRY, DATA HANDLING AND MONEY** 

**SUBTOPIC: REVISION WORK 3** 

**CHANGING YOUR TOMORROW** 

Website: www.odmegroup.org

Email: info@odmps.org

Toll Free: **1800 120 2316** 

Sishu Vihar, Infocity Road, Patia, Bhubaneswar- 751024



#### **REVISION WORK 3**



### Q1.Fill in thhe blanks

a)A shape having 3 sides and 3 corners is \_\_\_\_\_\_\_triangle.

b) Currency notes are made of \_\_\_\_\_paper\_\_\_\_.

c) The information we collect about things is called \_\_\_\_\_.

d) A <u>cube</u> look like a dice.

## Q2) Match the following.





## Q3)Do as directed.

EDUCATIONAL GROUP

a) Name the shapes.





**Circle** 

#### b) Look at the picture and answer:

| Cars       | Number |
|------------|--------|
| Red cars   | 2      |
| Black cars | 4      |
| Green car  | 1      |
| Blue cars  | 2      |





#### c)Find the total value of the given amount.



#### d) Draw two pictures related to the given shape.

cone







https://www.liveworksheets.com/by1632829yj

Money

https://www.liveworksheets.com/se1237880ke

Geometry

https://www.liveworksheets.com/dq1550115sc

Data Handling



| SUB         | HOME ASSIGNMENT                                       |
|-------------|-------------------------------------------------------|
| Mathematics | Practice chapters 12, 13 and 15 for Annual Assessment |





# THANKING YOU ODM EDU