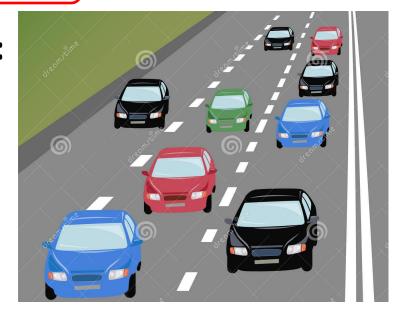

#### b) Look at the picture and answer:

| Cars       | Number |
|------------|--------|
| Red cars   | 2      |
| Black cars | 4      |
| Green car  | 1      |
| Blue cars  | 2      |