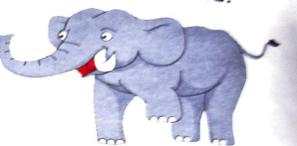

#### DATE

1. Look at the animals and answer the following questions.

- (a) Which animal is the tallest? .....
- (b) Which animal is the shortest? ... Monkey....
- (b) Which animal is the shortest in the Deer (c) Which animal is taller than the monkey? ......
- 2. Name the tallest person in your family. Also name the shortest per in your family.