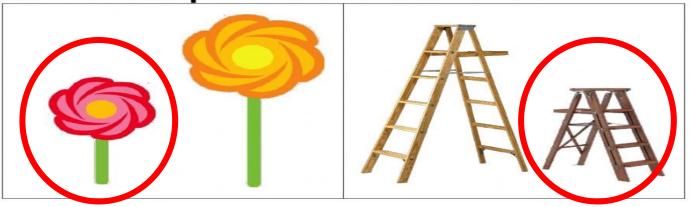

d, Patia, Bhubaneswar- 751024



**SESSION: 1** 

**CLASS: I** 

**SUBJECT: MATHEMATICS** 

**CHAPTER NUMBER: 1** 

**CHAPTER NAME: MEASUREMENT** 

**SUBTOPIC:LENGTH** 

**CHANGING YOUR TOMORROW** 

Website: www.odmegroup.org
Email: info@odmps.org

Toll Free: **1800 120 2316**Sishu Vihar, Infocity Road, Patia, Bhubaneswar- 751024







## **LENGTH**

https://youtu.be/XCzbgcAJBYc



## **TALL, TALLER, TALLEST**



#### **Activity**

## TALL, TALLEST, TALLEST





Q.Which tree is tallest?

A. Tree A is tallest.

Q.Which tree is shortest?

A. Tree J is shortest.

Q.Which tree is shorter than A but taller than C?

A. Tree "T".

## **TALL / SHORT**





Q.Who is tall?

A.Chirs.

Q.Who is short?

A.Bob.

### **Activity**



Select the picture that is tall.



Select the picture that is short.



## HIGH, HIGHER, HIGHEST





#### **Activity**

Match the words with the correct building.



Highest

High









## SHORT, SHORTER, SHORTEST



Q. Which is shortest?

A. Shapner.



Q. Which is longer than crayon?

A. Pencil.



#### Today's class work (in book)



#### DATE



1. Look at the animals and answer the following questions.







- (a) Which animal is the tallest? .....
- (b) Which animal is the shortest? ... Monkey....
- (b) Which animal is the shortest in the Deer (c) Which animal is taller than the monkey? ......
- 2. Name the tallest person in your family. Also name the shortest per in your family.

Tallest person: ...... Shortest person: .....

#### Today's class work (in book)

## EDUCATIONAL GROUP Changing your Tomorrow

#### Exercise

#### 1. Give the correct an