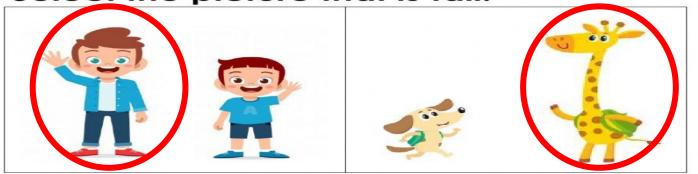

### **Activity**

Select the picture that is tall.

Select the picture that is short.