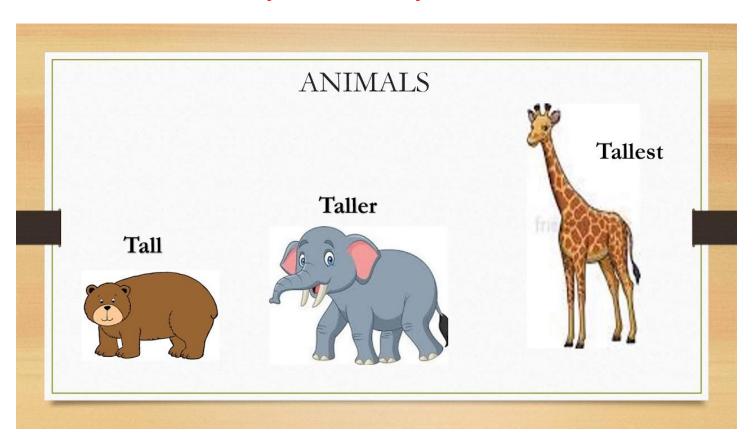

#### **CHANGING YOUR TOMORROW**

Website: www.odmegroup.org Email: info@odmps.org Toll Free: **1800 120 2316**Sishu Vihar, Infocity Road, Patia, Bhubaneswar- 751024



**SESSION: 1** 

**CLASS: I** 

**SUBJECT: MATHEMATICS** 

**CHAPTER NUMBER: 1** 

**CHAPTER NAME: MEASUREMENT** 

**SUBTOPIC:LENGTH** 

**CHANGING YOUR TOMORROW** 

Website: www.odmegroup.org
Email: info@odmps.org

Toll Free: **1800 120 2316**Sishu Vihar, Infocity Road, Patia, Bhubaneswar- 751024







## **LENGTH**

https://youtu.be/XCzbgcAJBYc



## **TALL, TALLER, TALLEST**



#### **Activity**

## TALL, TALLEST, TALLEST





Q.Which tree is tallest?

A. Tree A is tallest.

Q.Which tree is shortest?

A. Tree J is shortest.

Q.Which tree is shorter than A but taller than C?

A. Tree "T".

## **TALL / SHORT**





Q.Who is tall?

A.Chirs.

Q.Who is short?

A.Bob.

### **Activity**



Select the picture that is tall.



Select the picture that is short.



## HIGH, HIGHER, HIGHEST





#### **Activity**

Match the words with the correct building.



Highest

High









## SHORT, SHORTER, SHORTEST



Q. Which is shortest?

A. Shapner.



Q. Which is longer than crayon?

A. Pencil.



#### Today's class work (in book)



#### DATE



1. Look at the animals and answer the following questions.







- (a) Which animal is the tallest? .....
- (b) Which animal is t