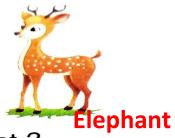

#### DATE

1. Look at the animals and answer the following questions.

- (a) Which animal is the tallest? .....
- (b) Which animal is the shortest? ... Monkey....
- (b) Which animal is the shortest in the Deer (c) Which animal is taller than the monkey? ......
- 2. Name the tallest person in your family. Also name the shortest per in your family.