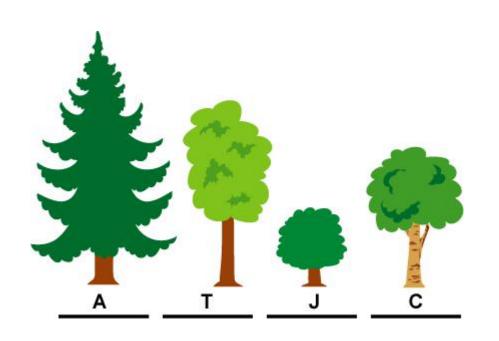

## TALL, TALLEST, TALLEST

Q.Which tree is tallest?

A. Tree A is tallest.

Q.Which tree is shortest?

A. Tree J is shortest.

Q.Which tree is shorter than A but taller than C?

A. Tree "T".