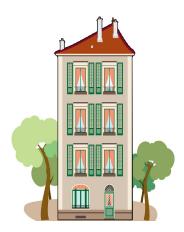

## HIGH, HIGHER, HIGHEST

#### **Activity**

Match the words with the correct building.

Highest

High