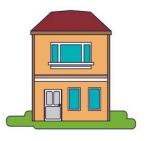

## HIGH, HIGHER, HIGHEST

#### **Activity**

Match the words with the correct building.

Highest

High