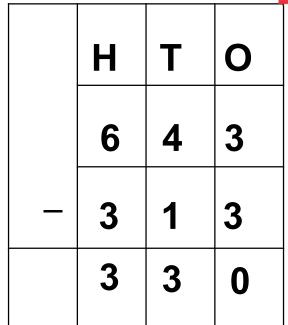

CLASS : 2 SESSION NO. : 6 SUBJECT : MATHEMATICS TOPIC: CH-4 SUBTRACTION SUB TOPIC:SUBTRACTION OF TWO 3-DIGIT NUMBERS. (WITHOUT BORROWING).