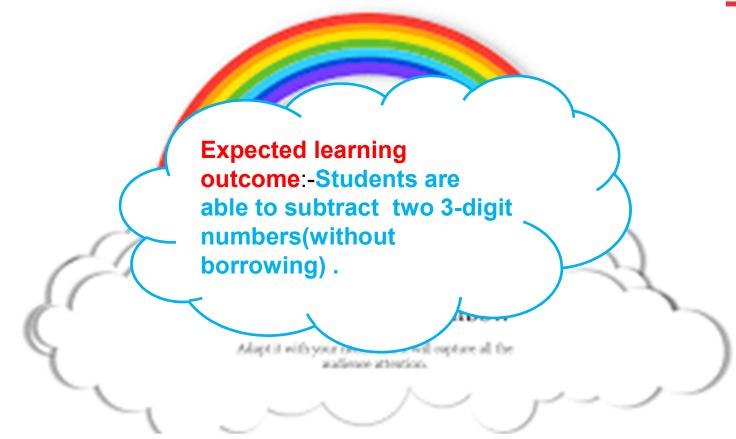

CLASS : 2 SESSION NO. : 6 SUBJECT : MATHEMATICS TOPIC: CH-4 SUBTRACTION SUB TOPIC:SUBTRACTION OF TWO 3-DIGIT NUMBERS. (WITHOUT BORROWING).