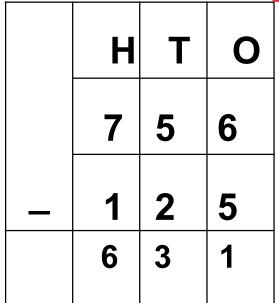

CLASS : 2 SESSION NO. : 6 SUBJECT : MATHEMATICS TOPIC: CH-4 SUBTRACTION SUB TOPIC:SUBTRACTION OF TWO 3-DIGIT NUMBERS. (WITHOUT BORROWING).