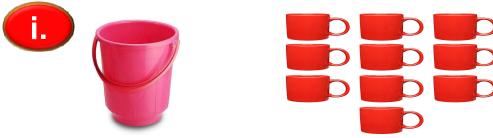

**SESSION NO:1** 

**SUBJECT: MATHEMATICS** 

**TOPIC: CH-6 MULTIPLICATION AND CH 9 MEASUREMENT** 

**SUB TOPIC:REVISION WORK - 1.** 

#### **CHANGING YOUR TOMORROW**

Website: www.odmegroup.org

Email: info@odmps.org

Toll Free: **1800 120 2316** 

Sishu Vihar, Infocity Road, Patia, Bhubaneswar-751024







## **REVISION WORK-1**



# Q1. Choose the correct answer and fill in the blanks.

| a.The sign of multiplication | on is_ | × |  |
|------------------------------|--------|---|--|
|------------------------------|--------|---|--|

i.+ ii. - iii. ×

b.Multiplication is repeated addition

i.addition ii. subtraction iii. multiplication

c.Weight gives us an idea of whether an object is <u>heavy</u> or light.

i.big ii. heavy iii. more



## Q2. Do as directed.

# a. Fill in the blanks.



The capacity of bucket is equal to that of \_\_\_10\_\_ mugs.



# b. Find out the product.









|   | Т | 0 |
|---|---|---|
|   | 3 | 4 |
| X |   | 2 |
|   | 6 | 8 |

|   | Т   | O |
|---|-----|---|
|   | 2   |   |
|   | 5   | 4 |
| X |     | 7 |
|   | 3 7 | 8 |

# c.Tick the correct object.





#### d.Solve it



# A bag contains 85 chocolates. How many chocolates do 9 such bags contains?

Total chocolates = 7 6 5

So, there are 765 chocolates in 9 bags.



| SUB         | HOME ASSIGNMENT |
|-------------|-----------------|
| Mathematics |                 |



Expected learning outcome: Children are able to learn about a clock.



# THANKING YOU ODM EDUCATIONAL GROUP