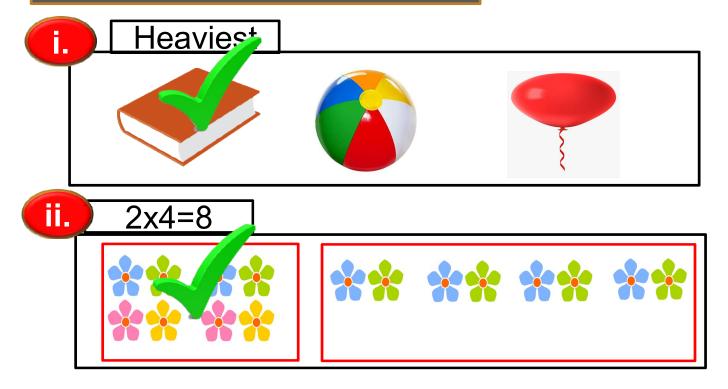

i.+ ii. - iii. ×

b.Multiplication is repeated addition

i.addition ii. subtraction iii. multiplication

c.Weight gives us an idea of whether an object is <u>heavy</u> or light.

i.big ii. heavy iii. more

# c.Tick the correct object.