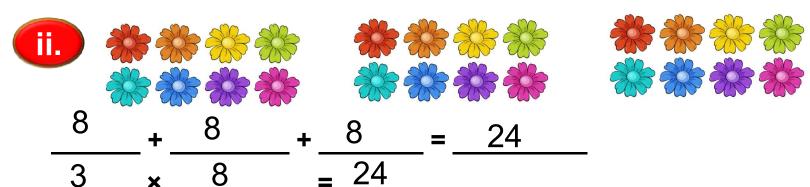

# b. Find out the product.

|   | Т | 0 |
|---|---|---|
|   | 3 | 4 |
| X |   | 2 |
|   | 6 | 8 |

|   | Т   | O |
|---|-----|---|
|   | 2   |   |
|   | 5   | 4 |
| X |     | 7 |
|   | 3 7 | 8 |