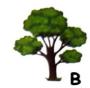

### High, Higher, Highest

Answer the following.

Q1. Which tree is higher than tree A?

Ans: Tree C.

Q2. Which building is the highest one?

Ans: Building B.

Q3. Which flag is the higher than flag C but lower than flag A?

#### Cw/date

1. Give the correct answer.

- (b) Which tree is shorter than B?
- (c) Which tree is the shortest?
- (d) Which tree is the highest ?