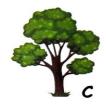

### High, Higher, Highest

Answer the following.

Q1. Which tree is higher than tree A?

Ans: Tree C.

Q2. Which building is the highest one?

Ans: Building B.

Q3. Which flag is the higher than flag C but lower than flag A?

#### Cw/date

1. Give the correct answer.

- (b) Which tree is shorter than B?
- (c) Which tree is the shortest?
- (d) Which tree is the highest ?