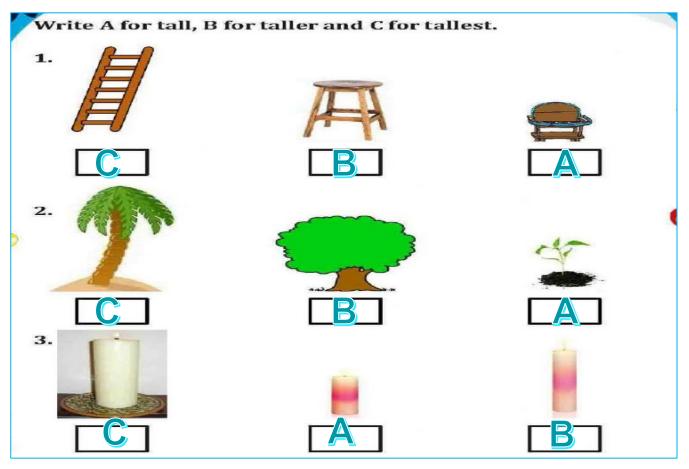

**SESSION: 2** 

**CLASS: I** 

**SUBJECT: MATHEMATICS** 

**CHAPTER NUMBER: 1** 

**CHAPTER NAME: MEASUREMENT** 

**SUBTOPIC: LENGTH - BOOK PAGE 96** 

**CHANGING YOUR TOMORROW** 

Website: www.odmegroup.org

Email: info@odmps.org

Toll Free: **1800 120 2316** 

Sishu Vihar, Infocity Road, Patia, Bhubaneswar-751024





## LENGTH (high,higher,highest)

https://youtu.be/J9jnyYzOucY

https://youtu.be/25NWsJvIY4c

### Recap

#### Tall,taller,tallest





Tall/Short
Tick the tall and cross the short.





### High, Higher, Highest





Answer the following.



Q1. Which tree is higher than tree A?

Ans: Tree C.

Q2. Which building is the highest one?

Ans: Building B.

Q3. Which flag is the higher than flag C but lower than flag A?

Ans: Flag B.

#### Cw/date

1. Give the correct answer.



- (b) Which tree is shorter than B?
- (c) Which tree is the shortest?
- (d) Which tree is the highest ?



#### 2. Look at the image carefully and answer.

- (a) Which lollipop is the shortest?
- (b) Which lollipop is longer than B?
- (c) Which lollipop is longer than A and B?
- (d) Lollipop B is shorter than which one ?

















| SUB         | HOME ASSIGNMENT |
|-------------|-----------------|
| Mathematics |                 |





# THANKIN