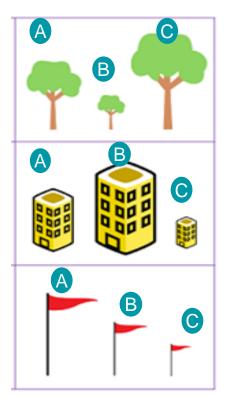

### High, Higher, Highest

Answer the following.

Q1. Which tree is higher than tree A?

Ans: Tree C.

Q2. Which building is the highest one?

Ans: Building B.

Q3. Which flag is the higher than flag C but lower than flag A?

Ans: Flag B.

#### Cw/date

1. Give the correct answer.

- (b) Which tree is shorter than B?
- (c) Which tree is the shortest?
- (d) Which tree is the highest ?