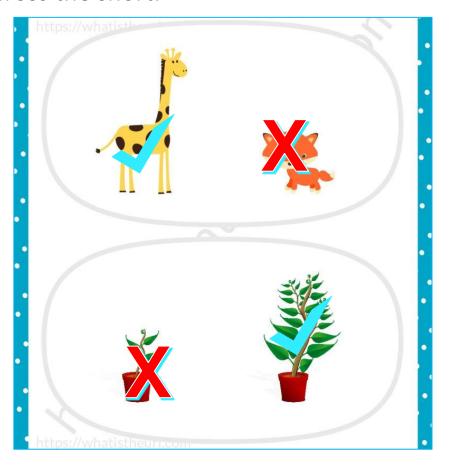

**SESSION: 2** 

**CLASS: I** 

**SUBJECT: MATHEMATICS** 

**CHAPTER NUMBER: 1** 

**CHAPTER NAME: MEASUREMENT** 

**SUBTOPIC: LENGTH - BOOK PAGE 96** 

**CHANGING YOUR TOMORROW** 

Website: www.odmegroup.org

Email: info@odmps.org

Toll Free: **1800 120 2316** 

Sishu Vihar, Infocity Road, Patia, Bhubaneswar-751024





## LENGTH (high,higher,highest)

https://youtu.be/J9jnyYzOucY

https://youtu.be/25NWsJvIY4c

### Recap

#### Tall,taller,tallest





Tall/Short
Tick the tall and cross the short.





### High, Higher, Highest





Answer the following.



Q1. Which tree is higher than tree A?

Ans: Tree C.

Q2. Which building is the highest one?

Ans: Building B.

Q3. Which flag is the higher than flag C but lower than flag A?

Ans: Flag B.

#### Cw/date

1. Give the correct answer.



- (b) Which tree is shorter than B?
- (c) Which tree is the shortest?
- (d) Which tree is the highest ?



#### 2. Look at the image carefully and answer.

- (a) Which lollipop is the shortest?
- (b) Which lollipop is longer than B?
- (c) Which lollipop is longer than A and B?
- (d) Lollipop B is shorter than which one ?

















| SUB         | HOME ASSIGNMENT |
|-------------|-----------------|
| Mathematics |                 |





# THANKING YOU ODM EDUCATIONAL GROUP