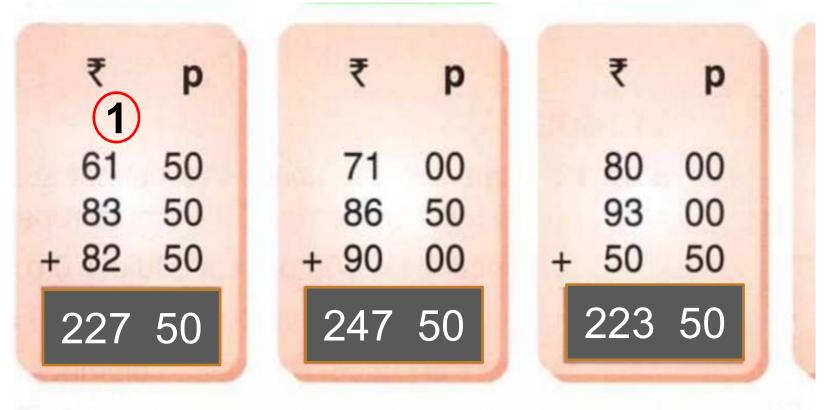

# Add the followings.

₹243.50 + ₹384.00 + ₹178.50

₹355.50 + ₹286.00 + ₹89.00

|   |   | ₹ |   | р |   |
|---|---|---|---|---|---|
|   | 2 | 1 | 1 |   |   |
|   | 2 | 4 | 3 | 5 | 0 |
|   | 3 | 8 | 4 | 0 | 0 |
| + | 1 | 7 | 8 | 5 | 0 |
|   | 8 | 0 | 6 | 0 | 0 |

|   |   | ₹ |   | р |   |
|---|---|---|---|---|---|
|   | 2 | 2 |   |   |   |
|   | 3 | 5 | 5 | 5 | 0 |
|   | 2 | 8 | 6 | 0 | 0 |
| + |   | 8 | 9 | 0 | 0 |
|   | 7 | 3 | 0 | 5 | 0 |

| ₹<br>11 | р  | ₹    | р  | ₹<br>11 | р  |
|---------|----|------|----|---------|----|
| 112     | 00 | 206  | 00 | 414     | 50 |
| 183     | 00 | 308  | 00 | 444     | 50 |
| +208    | 00 | +380 | 00 | +109    | 50 |
| 503     | 00 | 894  | 00 | 968     | 50 |