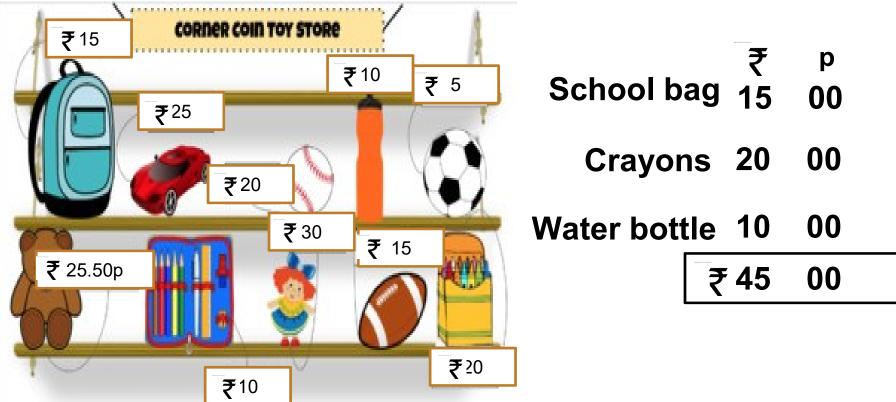

CLASS : 2 SESSION NO : 3 SUBJECT : MATHEMATICS TOPIC: CH-12 MONEY SUB TOPIC:ADDITION OF MONEY.

#### CHANGING YOUR TOMORROW

Website: www.odmegroup.org Email: info@odmps.org Toll Free: 1800 120 2316

Sishu Vihar, Infocity Road, Patia, Bhubaneswar- 751024





## TODAY'S TOPIC

TOPIC:ADDITION OF MONEY BOOK PAGE-105.





### Symbol of rupees:





"Sharing, caring and working together, helping to make the world ace."





#### Find out the total amount in each purchase as per given rate.







1.

2.)

# Add the followings.

₹243.50 + ₹384.00 + ₹178.50



₹355.50 + ₹286.00 + ₹89.00

|   |   | ₹ |   | р |   |
|---|---|---|---|---|---|
|   | 2 | 1 | 1 |   |   |
|   | 2 | 4 | 3 | 5 | 0 |
|   | 3 | 8 | 4 | 0 | 0 |
| + | 1 | 7 | 8 | 5 | 0 |
|   | 8 | 0 | 6 | 0 | 0 |

|   |   | ₹ |   | р |   |
|---|---|---|---|---|---|
|   | 2 | 2 |   |   |   |
|   | 3 | 5 | 5 | 5 | 0 |
|   | 2 | 8 | 6 | 0 | 0 |
| + |   | 8 | 9 | 0 | 0 |
|   | 7 | 3 | 0 | 5 | 0 |













| ₹<br>11 | р  | ₹    | р  | ₹<br>11 | р  |
|---------|----|------|----|---------|----|
| 112     | 00 | 206  | 00 | 414     | 50 |
| 183     | 00 | 308  | 00 | 444     | 50 |
| +208    | 00 | +380 | 00 | +109    | 50 |
| 503     | 00 | 894  | 00 | 968     | 50 |



| SUB         | HOME ASSIGNMENT         |
|-------------|---