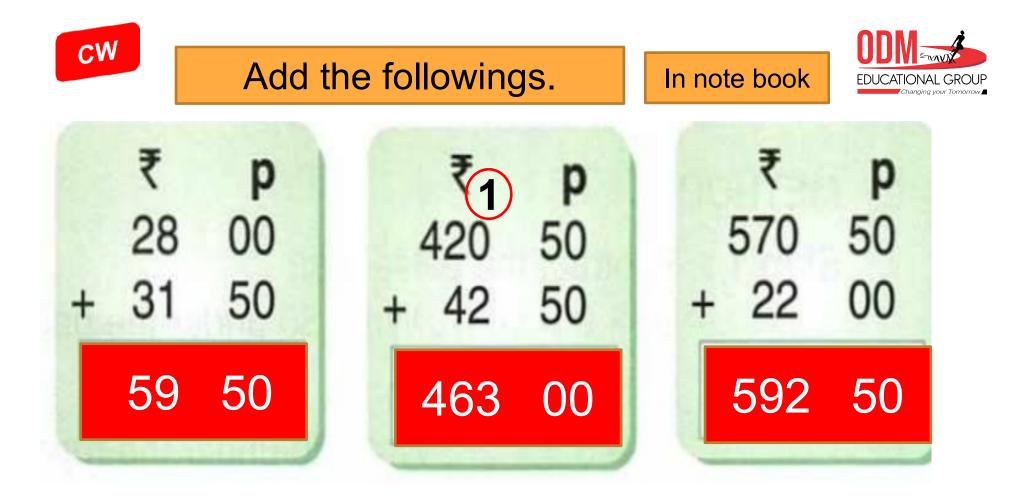

# Add the followings.

₹243.50 + ₹384.00 + ₹178.50

₹355.50 + ₹286.00 + ₹89.00

|   |   | ₹ |   | р |   |
|---|---|---|---|---|---|
|   | 2 | 1 | 1 |   |   |
|   | 2 | 4 | 3 | 5 | 0 |
|   | 3 | 8 | 4 | 0 | 0 |
| + | 1 | 7 | 8 | 5 | 0 |
|   | 8 | 0 | 6 | 0 | 0 |

|   |   | ₹ |   | р |   |
|---|---|---|---|---|---|
|   | 2 | 2 |   |   |   |
|   | 3 | 5 | 5 | 5 | 0 |
|   | 2 | 8 | 6 | 0 | 0 |
| + |   | 8 | 9 | 0 | 0 |
|   | 7 | 3 | 0 | 5 | 0 |

| ₹<br>11 | р  | ₹    | р  | ₹<br>11 | р  |
|---------|----|------|----|---------|----|
| 112     | 00 | 206  | 00 | 414     | 50 |
| 183     | 00 | 308  | 00 | 444     | 50 |
| +208    | 00 | +380 | 00 | +109    | 50 |
| 503     | 00 | 894  | 00 | 968     | 50 |