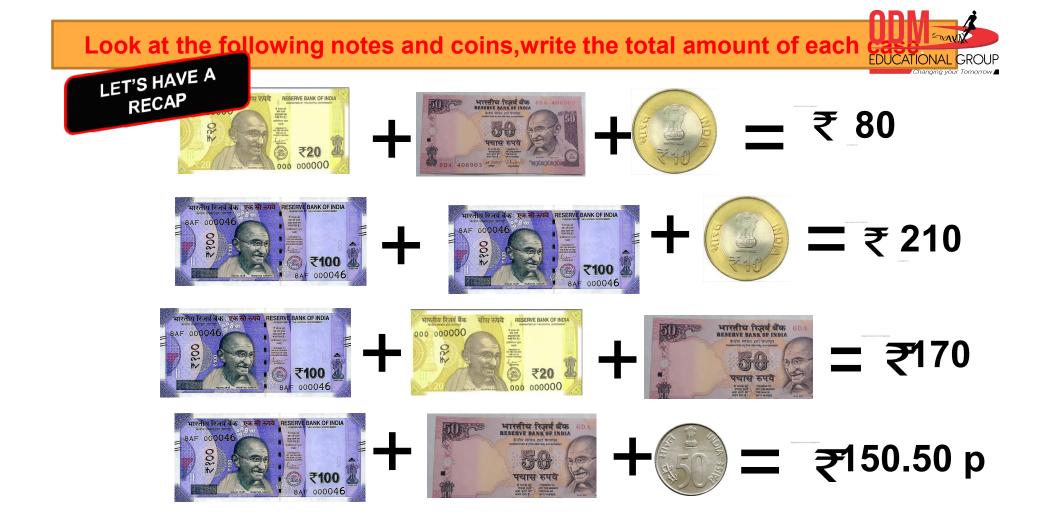

CLASS : 2 SESSION NO : 3 SUBJECT : MATHEMATICS TOPIC: CH-12 MONEY SUB TOPIC:ADDITION OF MONEY.

#### CHANGING YOUR TOMORROW

Website: www.odmegroup.org Email: info@odmps.org Toll Free: 1800 120 2316

Sishu Vihar, Infocity Road, Patia, Bhubaneswar- 751024





## TODAY'S TOPIC

TOPIC:ADDITION OF MONEY BOOK PAGE-105.





### Symbol of rupees:





"Sharing, caring and working together, helping to make the world ace."





#### Find out the total amount in each purchase as per given rate.







1.

2.)

# Add the followings.

₹243.50 + ₹384.00 + ₹178.50



₹355.50 + ₹286.00 + ₹89.00

|   |   | ₹ |   | р |   |
|---|---|---|---|---|---|
|   | 2 | 1 | 1 |   |   |
|   | 2 | 4 | 3 | 5 | 0 |
|   | 3 | 8 | 4 | 0 | 0 |
| + | 1 | 7 | 8 | 5 | 0 |
|   | 8 | 0 | 6 | 0 | 0 |

|   |   | ₹ |   | р |   |
|---|---|---|---|---|---|
|   | 2 | 2 |   |   |   |
|   | 3 | 5 | 5 | 5 | 0 |
|   | 2 | 8 | 6 | 0 | 0 |
| + |   | 8 | 9 | 0 | 0 |
|   | 7 | 3 | 0 | 5 | 0 |













| ₹<br>11 | р  | ₹    | р  | ₹<br>11 | р  |
|---------|----|------|----|---------|----|
| 112     | 00 | 206  | 00 | 414     | 50 |
| 183     | 00 | 308  | 00 | 444     | 50 |
| +208    | 00 | +380 | 00 | +109    | 50 |
| 503     | 00 | 894  | 00 | 968