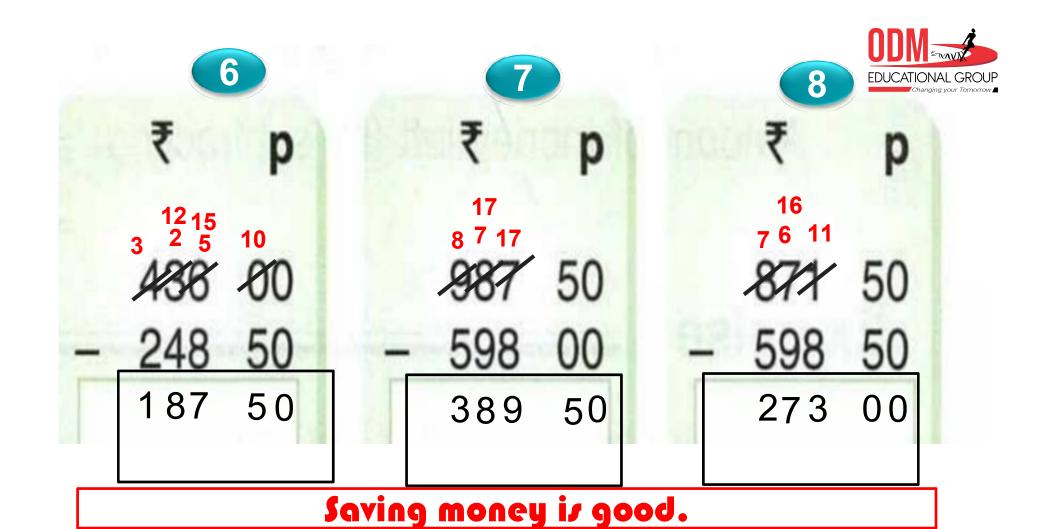

## Video on subtraction of money

https://youtube.com/watch?v=dmAee-fFFlk&feature=share

Saving money is good.

Take away ₹ 313.50 from ₹ 816.50.

|   |   | ₹  |   |    | р    |            |        |     |    | ₹ |   | р |   |
|---|---|----|---|----|------|------------|--------|-----|----|---|---|---|---|
|   | 7 | 13 |   |    |      |            |        |     |    |   |   |   |   |
|   | 8 | 8  | 8 |    | 0    | 0          |        |     | 8  | 1 | 6 | 5 | 0 |
| - |   | 4  | 7 |    | 5    | 0          |        | _   | 3  | 1 | 3 | 5 | 0 |
|   | 7 | 9  | 1 |    | 5    | 0          |        |     | 5  | 0 | 3 | 0 | 0 |
|   |   |    |   | Sa | /ind | <b>1</b> m | oneu i | -06 | od |   |   |   |   |

Saving money is good.