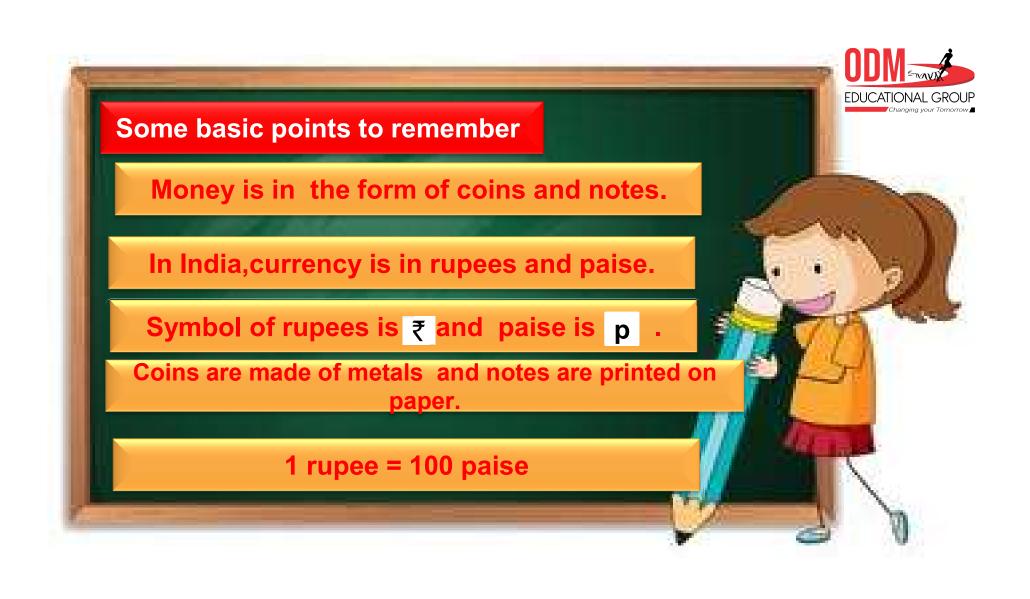

CLASS: 2

**SESSION NO: 4** 

**SUBJECT: MATHEMATICS** 

**TOPIC: CH-12 MONEY** 

SUB TOPIC:SUBTRACTION OF MONEY.