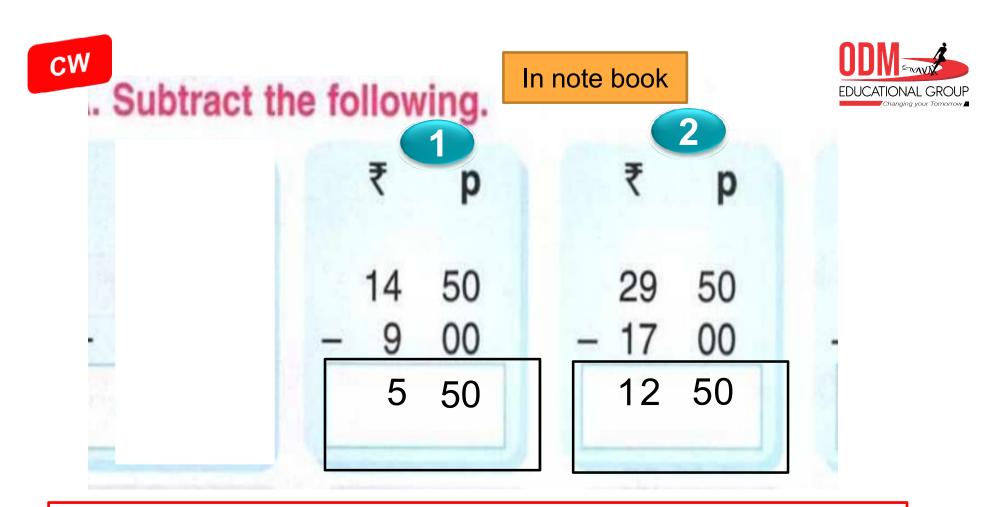

#### Add the followings.

1 ₹ 214.00 + ₹ 367.00 + ₹ 345.50

2 ₹ 466.00 + ₹ 201.50 + ₹ 141.50

|   |   | ₹ |   | p |   |
|---|---|---|---|---|---|
|   | 1 | 1 |   |   |   |
|   | 2 | 1 | 4 | 0 | 0 |
|   | 3 | 6 | 7 | 0 | 0 |
| + | 3 | 4 | 5 | 5 | 0 |
|   | 9 | 2 | 6 | 5 | 0 |

|   |   | ₹ |   | p |   |
|---|---|---|---|---|---|
|   | 1 |   | 1 |   |   |
|   | 4 | 6 | 6 | 0 | 0 |
|   | 2 | 0 | 1 | 5 | 0 |
| + | 1 | 4 | 1 | 5 | 0 |
|   | 8 | 0 | 9 | 0 | 0 |