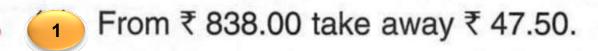

## Video on subtraction of money

https://youtube.com/watch?v=dmAee-fFFlk&feature=share

Saving money is good.

Take away ₹ 313.50 from ₹ 816.50.

|   |   | ₹  |   |    | р    |            |        |     |    | ₹ |   | р |   |
|---|---|----|---|----|------|------------|--------|-----|----|---|---|---|---|
|   | 7 | 13 |   |    |      |            |        |     |    |   |   |   |   |
|   | 8 | 8  | 8 |    | 0    | 0          |        |     | 8  | 1 | 6 | 5 | 0 |
| - |   | 4  | 7 |    | 5    | 0          |        | _   | 3  | 1 | 3 | 5 | 0 |
|   | 7 | 9  | 1 |    | 5    | 0          |        |     | 5  | 0 | 3 | 0 | 0 |
|   |   |    |   | Sa | /ind | <b>1</b> m | oneu i | -06 | od |   |   |   |   |