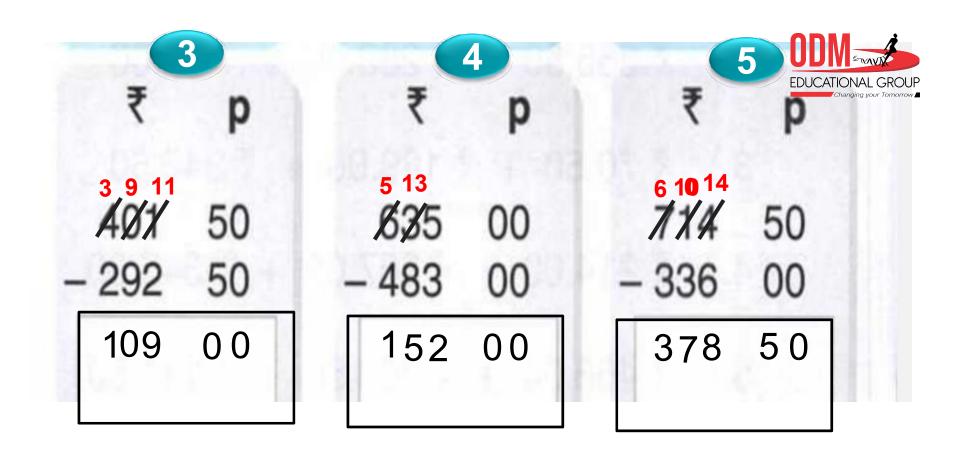

#### Add the followings.

1 ₹ 214.00 + ₹ 367.00 + ₹ 345.50

2 ₹ 466.00 + ₹ 201.50 + ₹ 141.50

|   |   | ₹ |   | p |   |
|---|---|---|---|---|---|
|   | 1 | 1 |   |   |   |
|   | 2 | 1 | 4 | 0 | 0 |
|   | 3 | 6 | 7 | 0 | 0 |
| + | 3 | 4 | 5 | 5 | 0 |
|   | 9 | 2 | 6 | 5 | 0 |

|   |   | ₹ |   | p |   |
|---|---|---|---|---|---|
|   | 1 |   | 1 |   |   |
|   | 4 | 6 | 6 | 0 | 0 |
|   | 2 | 0 | 1 | 5 | 0 |
| + | 1 | 4 | 1 | 5 | 0 |
|   | 8 | 0 | 9 | 0 | 0 |