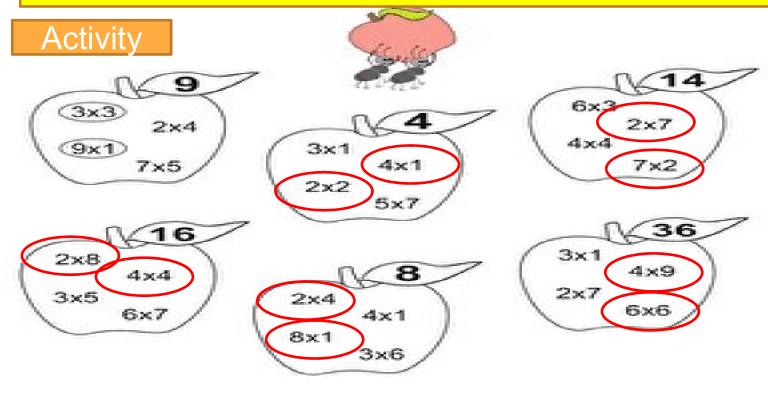

## Let's have a recap......

https://wordwall.net/resource/27348961

Activity

#### Fun with tables.

Multiply the numbers inside the apple and circle the ones that match up to the number on the leaf.