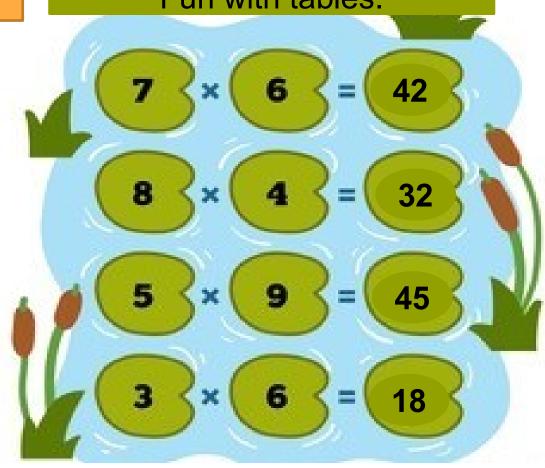

#### Fun with tables.

Multiply the numbers inside the apple and circle the ones that match up to the number on the leaf.