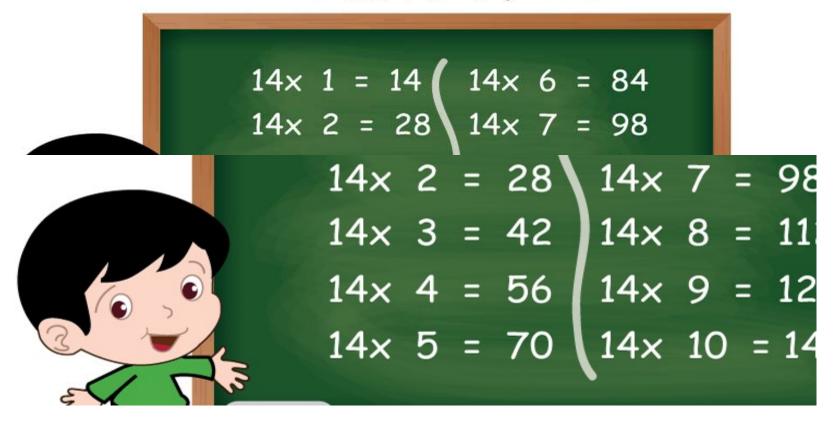

Toll Free: 1800 120 2316

CLASS: 2

**SESSION NO:6** 

**SUBJECT: MATHEMATICS** 

**TOPIC: CH-12 MONEY** 

**SUB TOPIC: MULTIPLICATION TABLES 14 AND 15.** 

#### **CHANGING YOUR TOMORROW**

Website: www.odmegroup.org

p.org

Email: info@odmps.org Sishu Vihar, Infocity Road, Patia, Bhubaneswar- 751024









## Let's have a recap......



https://wordwall.net/resource/27348961



Activity

#### Fun with tables.







Multiply the numbers inside the apple and circle the ones that match up to the number on the leaf.







## Table of 14







## Table-15







## Say the correct answer:







| SUB         | HOME ASSIGNMENT |
|-------------|-----------------|
| Mathematics | Revise ch-12    |







# THANKING YOU ODM EDUCATIONAL GROUP