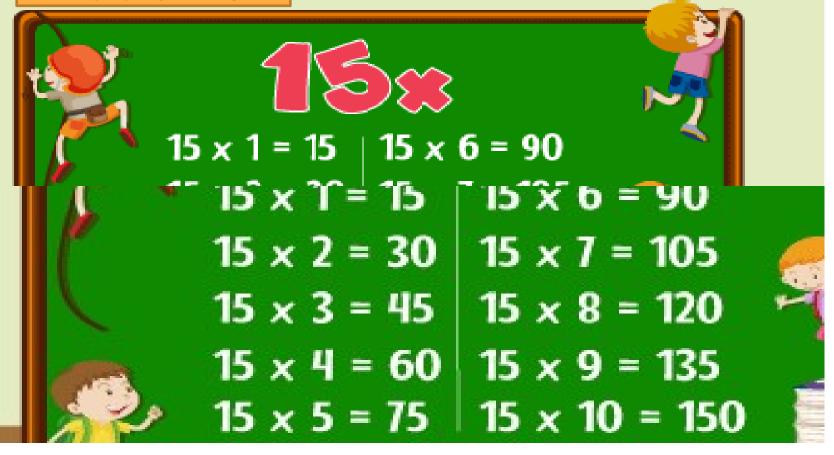

Toll Free: 1800 120 2316

CLASS: 2

**SESSION NO:6** 

**SUBJECT: MATHEMATICS** 

**TOPIC: CH-12 MONEY** 

**SUB TOPIC: MULTIPLICATION TABLES 14 AND 15.** 

#### **CHANGING YOUR TOMORROW**

Website: www.odmegroup.org

p.org

Email: info@odmps.org Sishu Vihar, Infocity Road, Patia, Bhubaneswar- 751024









## Let's have a recap......



https://wordwall.net/resource/27348961



Activity

#### Fun with tables.







Multiply the numbers inside the apple and circle the ones that match up to the number on the leaf.







## Table of 14







## Table-15







## Say the correct answer:







| SUB         | HOME ASSIGNMENT |
|-------------|-----------------|
| Mathematics | Revise ch-12    |







# THANKING YOU ODM EDUCATIONAL GROUP