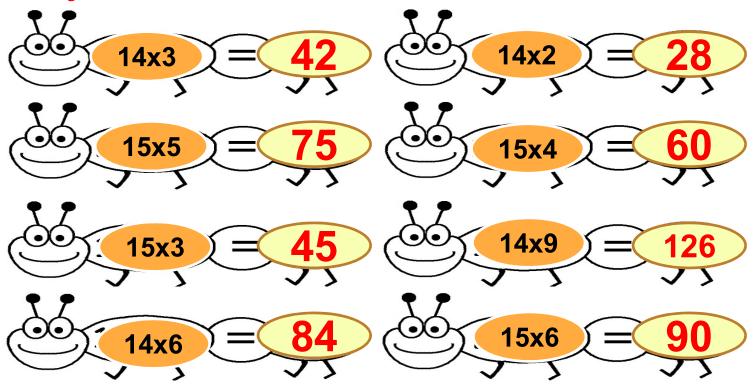

## Say the correct answer:

| SUB         | HOME ASSIGNMENT |
|-------------|-----------------|
| Mathematics | Revise ch-12    |