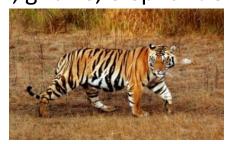

#### Wild animals

- Some animals live in the forest, they are wild animals.
- Examples- lion, tiger, bear, zebra, wolf, giraffe, elephant etc...

LION

**ELEPHANT** 

TIGER

ZEBRA

GIRAFFE

**BEAR** 

#### Wild animals

- > Different kinds of animals are living in the world.
- Some animals live in the forest, they are wild animals.
- Examples- lion, tiger, bear, zebra, wolf, giraffe, elephant etc...