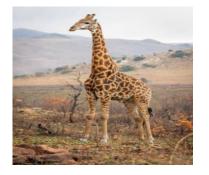

#### Wild animals

- Some animals live in the forest, they are wild animals.
- Examples- lion, tiger, bear, zebra, wolf, giraffe, elephant etc...

LION

**ELEPHANT** 

TIGER

ZEBRA

GIRAFFE

**BEAR** 

#### Wild animals

- > Different kinds of animals are living in the world.
- Some animals live in the forest, they are wild animals.
- Examples- lion, tiger, bear, zebra, wolf, giraffe, elephant etc...