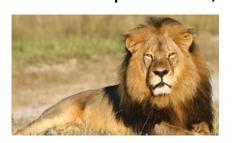

#### Wild animals

- Some animals live in the forest, they are wild animals.
- Examples- lion, tiger, bear, zebra, wolf, giraffe, elephant etc...

LION

**ELEPHANT** 

TIGER

ZEBRA

GIRAFFE

**BEAR** 

#### Wild animals

- > Different kinds of animals are living in the world.
- Some animals live in the forest, they are wild animals.
- Examples- lion, tiger, bear, zebra, wolf, giraffe, elephant etc...