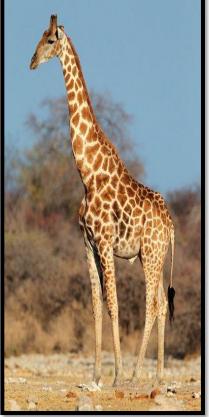

#### Wild animals

- Some animals live in the forest, they are wild animals.
- Examples- lion, tiger, bear, zebra, wolf, giraffe, elephant etc...

LION

**ELEPHANT** 

TIGER

ZEBRA

GIRAFFE

**BEAR** 

#### Wild animals

- > Different kinds of animals are living in the world.
- Some animals live in the forest, they are wild animals.
- Examples- lion, tiger, bear, zebra, wolf, giraffe, elephant etc...