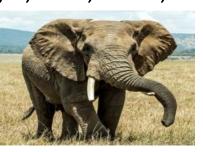

#### Wild animals

- Some animals live in the forest, they are wild animals.
- Examples- lion, tiger, bear, zebra, wolf, giraffe, elephant etc...

LION

**ELEPHANT** 

TIGER

ZEBRA

GIRAFFE

**BEAR** 

#### Wild animals

- > Different kinds of animals are living in the world.
- Some animals live in the forest, they are wild animals.
- Examples- lion, tiger, bear, zebra, wolf, giraffe, elephant etc...