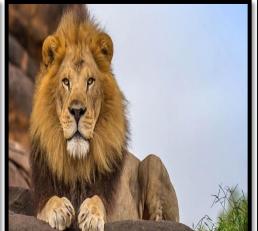

#### Wild animals

- Some animals live in the forest, they are wild animals.
- Examples- lion, tiger, bear, zebra, wolf, giraffe, elephant etc...

LION

**ELEPHANT** 

TIGER

ZEBRA

GIRAFFE

**BEAR** 

#### Wild animals

- > Different kinds of animals are living in the world.
- Some animals live in the forest, they are wild animals.
- Examples- lion, tiger, bear, zebra, wolf, giraffe, elephant etc...