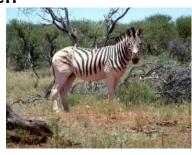

#### Wild animals

- Some animals live in the forest, they are wild animals.
- Examples- lion, tiger, bear, zebra, wolf, giraffe, elephant etc...

LION

**ELEPHANT** 

TIGER

ZEBRA

GIRAFFE

**BEAR** 

#### Wild animals

- > Different kinds of animals are living in the world.
- Some animals live in the forest, they are wild animals.
- Examples- lion, tiger, bear, zebra, wolf, giraffe, elephant etc...