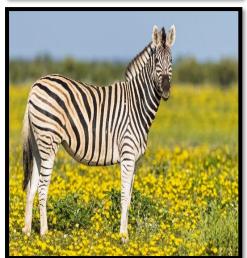

#### Wild animals

- Some animals live in the forest, they are wild animals.
- Examples- lion, tiger, bear, zebra, wolf, giraffe, elephant etc...

LION

**ELEPHANT** 

TIGER

ZEBRA

GIRAFFE

**BEAR** 

#### Wild animals

- > Different kinds of animals are living in the world.
- Some animals live in the forest, they are wild animals.
- Examples- lion, tiger, bear, zebra, wolf, giraffe, elephant etc...