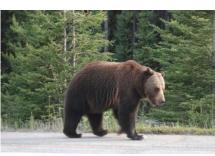

#### Wild animals

- Some animals live in the forest, they are wild animals.
- Examples- lion, tiger, bear, zebra, wolf, giraffe, elephant etc...

LION

**ELEPHANT** 

TIGER

ZEBRA

GIRAFFE

**BEAR** 

#### Wild animals

- > Different kinds of animals are living in the world.
- Some animals live in the forest, they are wild animals.
- Examples- lion, tiger, bear, zebra, wolf, giraffe, elephant etc...