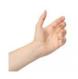

#### Parts of my body:

- This is my head.
- This is my face.
- This is my neck.
- This is my shoulder.

neck

SHOULDER

• This is my hand.

• This is my chest.