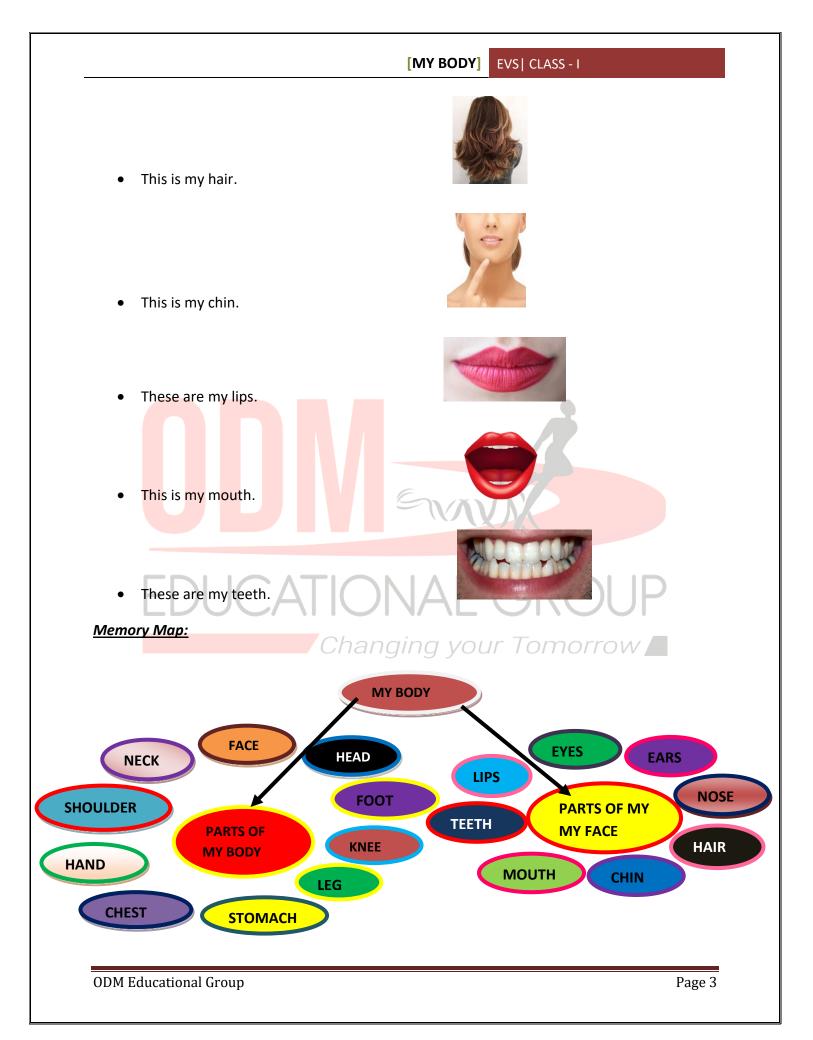

#### Parts of my body:

- This is my head.
- This is my face.
- This is my neck.
- This is my shoulder.

neck

SHOULDER

• This is my hand.

• This is my chest.

# [MY BODY] EVS| CLASS - I This is my stomach. • These are my legs. ٠ This is my knee. • This is my foot. • Parts of my body (face): Tomorrow 🦲 These are my eyes. •

• These are my ears.

• This is my nose.