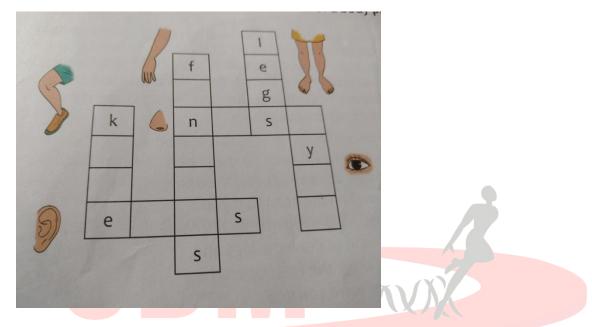

#### III.

ODM Educational Group

ODM Educational Group

V. Look at the picture and complete the crossword. Each word is the name of a body part.

#### [MY BODY] EVS| CLASS - I

Answer Key: ١. a. eyes b. skin c. tongue d. five e. ears II. a. two b. one c. two d. one e. one f. two Join the dots and colour them. III. IV. a) <mark>— (</mark>c) Sna b) \_\_\_(f) c) \_\_\_(b) d) \_\_\_(e) e) \_\_(d)  $|\Delta|$ (a) f) v. a. knee Changing your Tomorrow 🖊 b. ears c. fingers d. nose e. legs f. eyes VI. a. black b. short c. small d. black e. round f. small