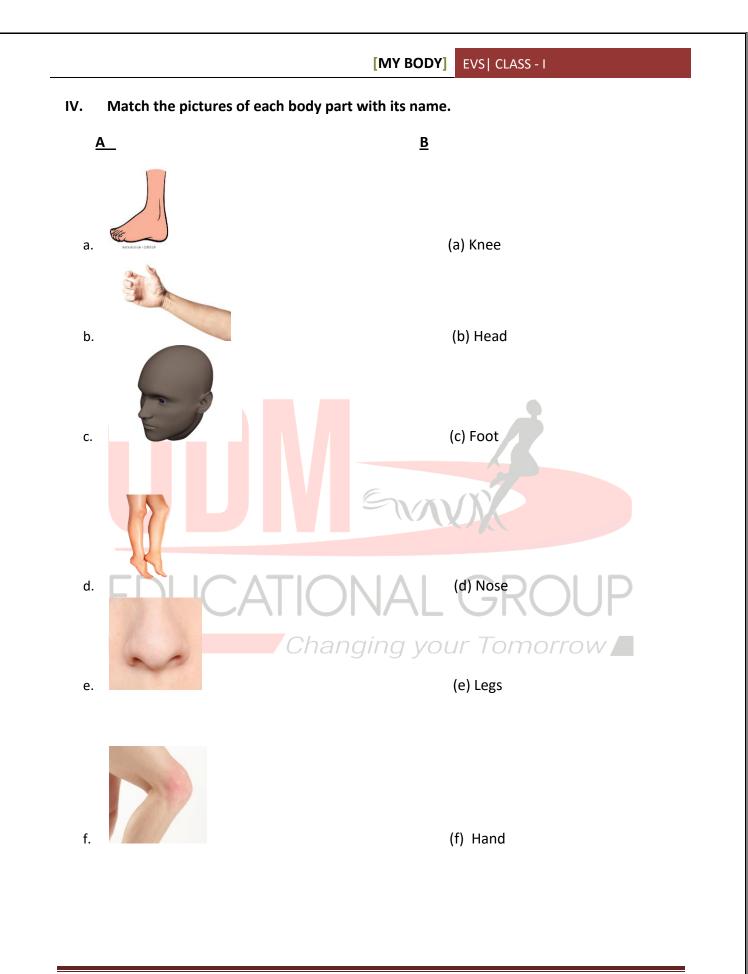

#### III.

ODM Educational Group

ODM Educational Group

V. Look at the picture and complete the crossword. Each word is the name of a body part.

#### [MY BODY] EVS| CLASS - I

Answer Key: ١. a. eyes b. skin c. tongue d. five e. ears II. a. two b. one c. two d. one e. one f. two Join the dots and colour them. III. IV. a) <mark>— (</mark>c) Sna b) \_\_\_(f) c) \_\_\_(b) d) \_\_\_(e) e) \_\_(d)  $|\Delta|$ (a) f) v. a. knee Changing your Tomorrow 🖊 b. ears c. fingers d. nose e. legs f. eyes VI. a. black b. short c. small d. black e. round f. small