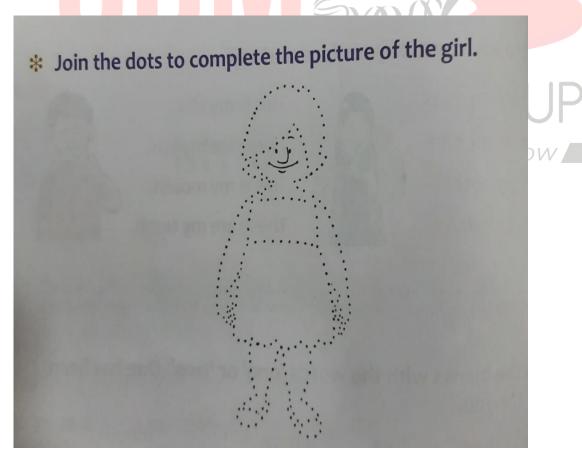

#### III.

ODM Educational Group

ODM Educational Group

V. Look at the picture and complete the crossword. Each word is the name of a body part.

#### [MY BODY] EVS| CLASS - I

Answer Key: ١. a. eyes b. skin c. tongue d. five e. ears II. a. two b. one c. two d. one e. one f. two Join the dots and colour them. III. IV. a) <mark>— (</mark>c) Sna b) \_\_\_(f) c) \_\_\_(b) d) \_\_\_(e) e) \_\_(d)  $|\Delta|$ (a) f) v. a. knee Changing your Tomorrow 🖊 b. ears c. fingers d. nose e. legs f. eyes VI. a. black b. short c. small d. black e. round f. small