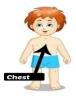

#### Parts of my body:

- This is my head.
- This is my face.
- This is my neck.
- This is my shoulder.

neck

SHOULDER

• This is my hand.

• This is my chest.