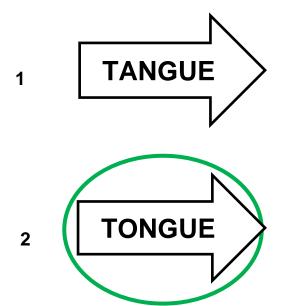

**SESSION:2** 

**CLASS: I** 

**SUBJECT: EVS** 

**CHAPTER NUMBER: 3 AND 4** 

**CHAPTER NAME: MY BODY HELPS ME, MY BODY** 

**NEEDS CARE** 

SUBTOPIC: MATCH THE FOLLOWINGS, WRITE THE

MISSING LETTERS AND NAME THE PICTURES.

CHANGING YOUR TOMORROW

Website: www.odmegroup.org

Email: info@odmps.org

Toll Free: **1800 120 2316** 

Sishu Vihar, Infocity Road, Patia, Bhubaneswar-751024

#### **LEARNING OBJECTIVE:**

> Students will be able to revise the questions along with the answer of the chapter taught.





MY BODY
HELPS ME
&
MY BODY
NEEDS CARE







#### Spell well



2





























































#### Write the missing letter



BRUSH

HEAR

COMB

FE<u>E</u>L





#### Name the pictures.





Towel



Nail cutter

Eyes



Legs



Shampoo





#### **LEARNING OUTCOME:**

> Students are able to give answer of the questions from the chapter taught.



# THANKING YOU ODM EDUCATIONAL GROUP