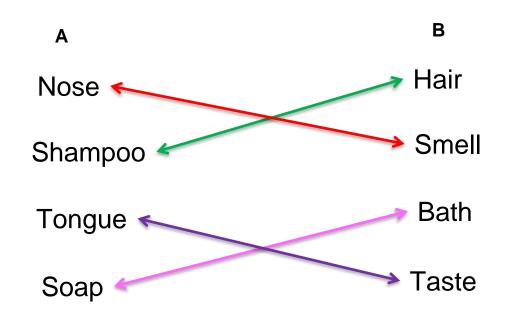

**SESSION:2** 

**CLASS: I** 

**SUBJECT: EVS** 

**CHAPTER NUMBER: 3 AND 4** 

**CHAPTER NAME: MY BODY HELPS ME, MY BODY** 

**NEEDS CARE** 

SUBTOPIC: MATCH THE FOLLOWINGS, WRITE THE

MISSING LETTERS AND NAME THE PICTURES.