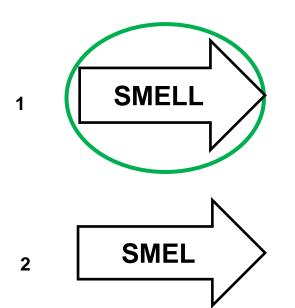

**SESSION:2** 

**CLASS: I** 

**SUBJECT: EVS** 

**CHAPTER NUMBER: 3 AND 4** 

**CHAPTER NAME: MY BODY HELPS ME, MY BODY** 

**NEEDS CARE** 

SUBTOPIC: MATCH THE FOLLOWINGS, WRITE THE

MISSING LETTERS AND NAME THE PICTURES.

CHANGING YOUR TOMORROW

Website: www.odmegroup.org

Email: info@odmps.org

Toll Free: **1800 120 2316** 

Sishu Vihar, Infocity Road, Patia, Bhubaneswar-751024

#### **LEARNING OBJECTIVE:**

> Students will be able to revise the questions along with the answer of the chapter taught.





MY BODY
HELPS ME
&
MY BODY
NEEDS CARE







#### Spell well



2





























































#### Write the missing letter



BRUSH

HEAR

COMB

FE<u>E</u>L





#### Name the pictures.





Towel



Nail cutter

Eyes



Legs



Shampoo





#### **LEARNING OUTCOME:**

> Students are able to give answer of the questions from the chapter taught.



# THANKING YOU ODM EDUCATIONAL GROUP