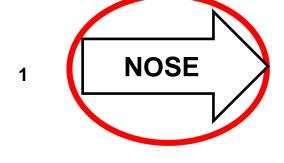

**SESSION:2** 

**CLASS: I** 

**SUBJECT: EVS** 

**CHAPTER NUMBER: 3 AND 4** 

**CHAPTER NAME: MY BODY HELPS ME, MY BODY** 

**NEEDS CARE** 

SUBTOPIC: MATCH THE FOLLOWINGS, WRITE THE

MISSING LETTERS AND NAME THE PICTURES.

CHANGING YOUR TOMORROW

Website: www.odmegroup.org

Email: info@odmps.org

Toll Free: **1800 120 2316** 

Sishu Vihar, Infocity Road, Patia, Bhubaneswar-751024

#### **LEARNING OBJECTIVE:**

> Students will be able to revise the questions along with the answer of the chapter taught.





MY BODY
HELPS ME
&
MY BODY
NEEDS CARE







#### Spell well



2





























































#### Write the missing letter



BRUSH

HEAR

COMB

FE<u>E</u>L





#### Name the pictures.





Towel



Nail cutter

Eyes



Legs



Shampoo





#### **LEARNING OUTCOME:**

> Students are able to give answer of the questions from the chapter taught.



# THANKING YOU ODM EDUCATIONAL GROUP