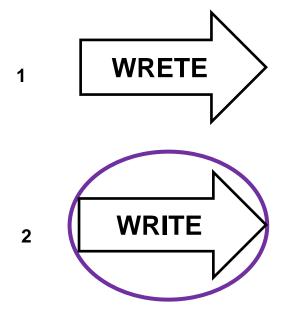

**SESSION:2** 

**CLASS: I** 

**SUBJECT: EVS** 

**CHAPTER NUMBER: 3 AND 4** 

**CHAPTER NAME: MY BODY HELPS ME, MY BODY** 

**NEEDS CARE** 

SUBTOPIC: MATCH THE FOLLOWINGS, WRITE THE

MISSING LETTERS AND NAME THE PICTURES.

CHANGING YOUR TOMORROW

Website: www.odmegroup.org

Email: info@odmps.org

Toll Free: **1800 120 2316** 

Sishu Vihar, Infocity Road, Patia, Bhubaneswar-751024

#### **LEARNING OBJECTIVE:**

> Students will be able to revise the questions along with the answer of the chapter taught.





MY BODY
HELPS ME
&
MY BODY
NEEDS CARE







#### Spell well



2





























































#### Write the missing letter



BRUSH

HEAR

COMB

FE<u>E</u>L





#### Name the pictures.





Towel



Nail cutter

Eyes



Legs



Shampoo





#### **LEARNING OUTCOME:**

> Students are able to give answer of the questions from the chapter taught.



# THANKING YOU ODM EDUCATIONAL GROUP