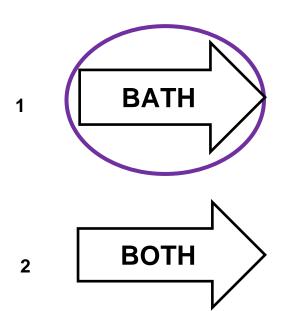

**SESSION:2** 

**CLASS: I** 

**SUBJECT: EVS** 

**CHAPTER NUMBER: 3 AND 4** 

**CHAPTER NAME: MY BODY HELPS ME, MY BODY** 

**NEEDS CARE** 

SUBTOPIC: MATCH THE FOLLOWINGS, WRITE THE

MISSING LETTERS AND NAME THE PICTURES.

CHANGING YOUR TOMORROW

Website: www.odmegroup.org

Email: info@odmps.org

Toll Free: **1800 120 2316** 

Sishu Vihar, Infocity Road, Patia, Bhubaneswar-751024

#### **LEARNING OBJECTIVE:**

> Students will be able to revise the questions along with the answer of the chapter taught.





MY BODY
HELPS ME
&
MY BODY
NEEDS CARE







#### Spell well



2





























































#### Write the missing letter



BRUSH

HEAR

COMB

FE<u>E</u>L





#### Name the pictures.





Towel



Nail cutter

Eyes



Legs



Shampoo





#### **LEARNING OUTCOME:**

> Students are able to give answer of the questions from the chapter taught.



# THANKING YOU ODM EDUCATIONAL GROUP