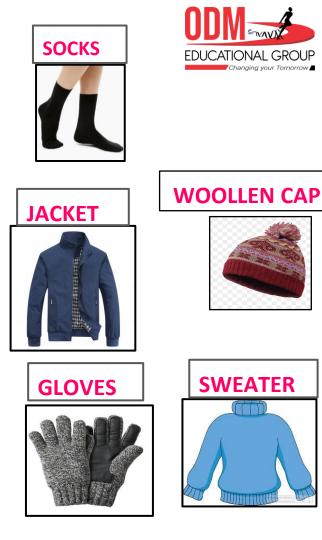

## **CLOTHES WE WEAR IN WINTER:**

> When it is cold, We wear clothes

made of **wool**.

- > Woollen clothes keep us warm.
- > Woollen clothes- sweater , skirf,

woollen cap, gloves, socks

jacket.