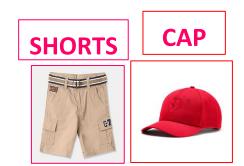

### **CLOTHES WE WEAR IN SUMMER:**

- > When it is hot, We wear
  - clothes made of **cotton**.
- > Cotton clothes keep us cool.
- > Cotton clothes Frock, shorts,

T-shirt, skirt, cap