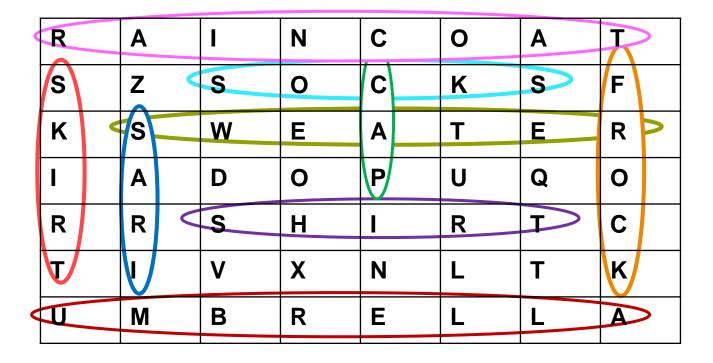

#### > To enable the learner to answer the questions from the chapter taught.

Find the name of the clothes from the grid.

| R | A | I | N | С | 0 | Α | Т |
|---|---|---|---|---|---|---|---|
| S | Z | S | 0 | С | К | S | F |
| К | S | W | E | Α | Т | E | R |
| I | Α | D | 0 | Р | U | Q | 0 |
| R | R | S | Н | I | R | Т | С |
| Т | I | V | X | N | L | Т | К |
| U | Μ | В | R | E | L | L | Α |

# Find the name of the clothes from the grid.