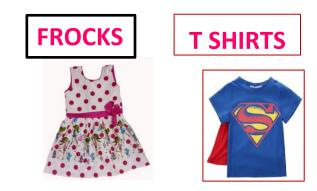

### **CLOTHES WE WEAR IN SUMMER:**

- > When it is hot, We wear
  - clothes made of **cotton**.
- > Cotton clothes keep us cool.
- > Cotton clothes Frock, shorts,

T-shirt, skirt, cap