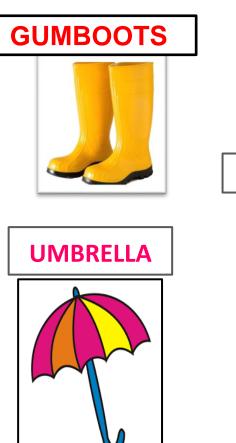

## **CLOTHES WE WEAR IN RAINY SEASON:**

> When it rains , we carry

umbrellas.

- Some of us wear raincoats and gumboots.
- > Umbrella, raincoat and gumboots keep us dry.

C.W

1. We wear <u>clothes</u> to cover our body.