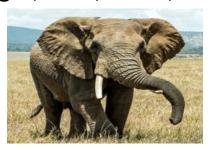

### Wild animals

- Some animals live in the forest, they are wild animals.
- Examples- lion, tiger, bear, zebra, wolf, giraffe, elephant etc...

LION

**ELEPHANT** 

**TIGER** 

**ZEBRA** 

GIRAFFE

BEAR