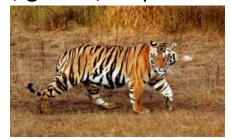

### Wild animals

- Some animals live in the forest, they are wild animals.
- Examples- lion, tiger, bear, zebra, wolf, giraffe, elephant etc...

LION

**ELEPHANT** 

**TIGER** 

**ZEBRA** 

GIRAFFE

BEAR