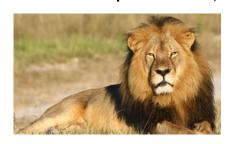

### Wild animals

- Some animals live in the forest, they are wild animals.
- Examples- lion, tiger, bear, zebra, wolf, giraffe, elephant etc...

LION

**ELEPHANT** 

**TIGER** 

**ZEBRA** 

GIRAFFE

BEAR