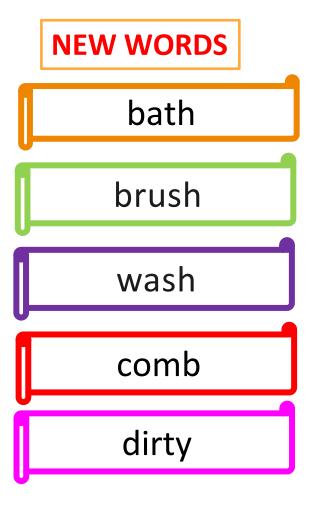

#### Students will be able to know about the new words along with the spelling.

### Practice the new words in your notebook.

The learner will be able to know the new words along with the spelling.