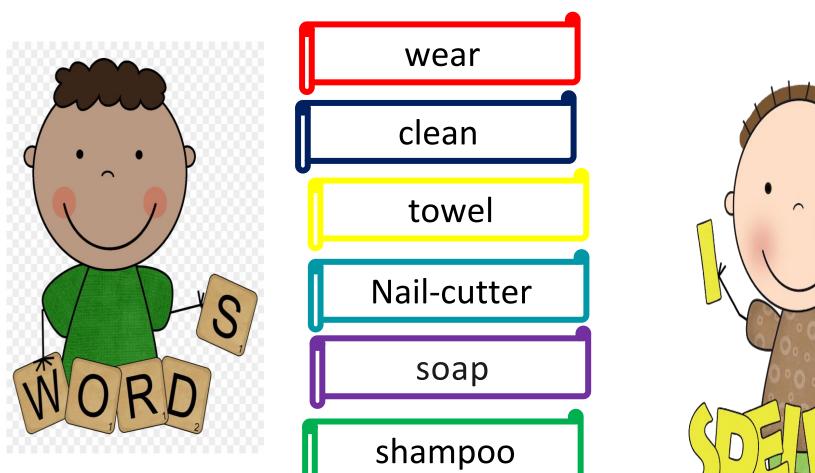

#### Match the pictures

Match the pictures in column A with those in column B. Write complete sentences in your notebook. One has been done for you.

Example: To clean my teeth, I use a toothbrush.