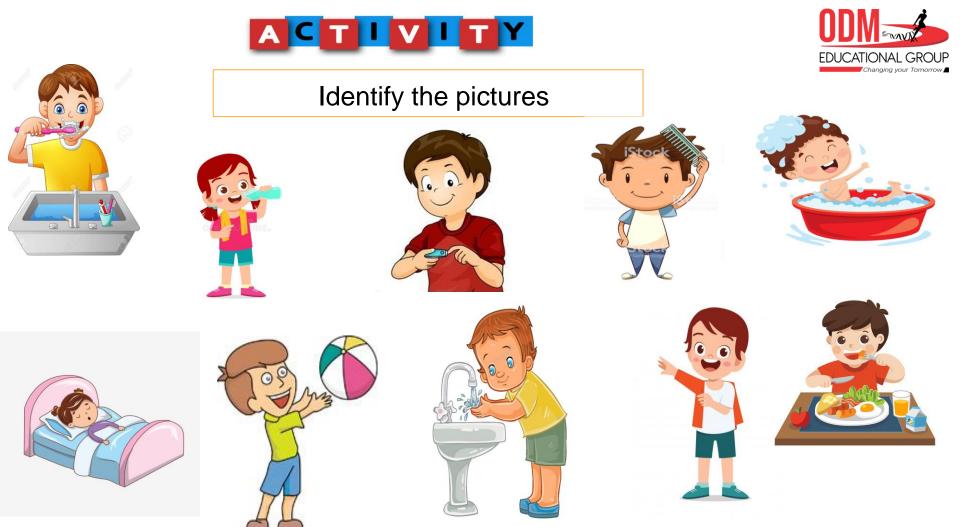

#### Match the pictures

Match the pictures in column A with those in column B. Write complete sentences in your notebook. One has been done for you.

Example: To clean my teeth, I use a toothbrush.