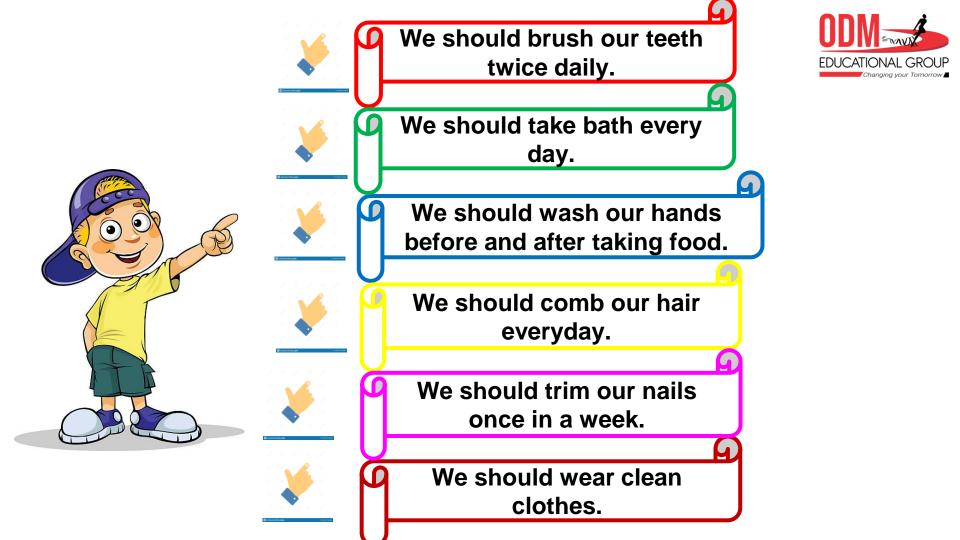

SESSION : 3 CLASS : I SUBJECT : EVS CHAPTER NUMBER:4 CHAPTER NAME : MY BODY NEEDS CARE SUBTOPIC : NEW WORDS, TEXTUAL QUESTION - MATCH THE FOLLOWINGS.

#### CHANGING YOUR TOMORROW

Website: www.odmegroup.org Email: info@odmps.org

#### Toll Free: 1800 120 2316

Sishu Vihar, Infocity Road, Patia, Bhubaneswar-751024





#### Students will be able to know about the new words along with the spelling.



# MY BODY NEEDS CARE



















#### Match the pictures



Match the pictures in column A with those in column B. Write complete sentences in your notebook. One has been done for you.

Example: To clean my teeth, I use a toothbrush.



## Home assignment:



### Practice the new words in your notebook.





The learner will be able to know the new words along with the spelling.



# THANKING YOU ODM EDUCATIONAL GROUP