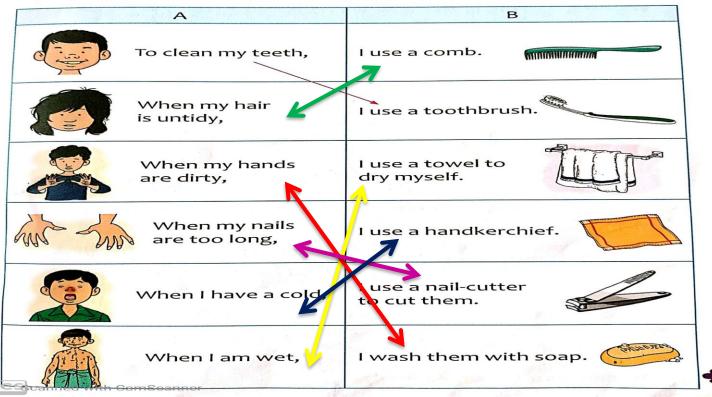

#### Match the pictures

Match the pictures in column A with those in column B. Write complete sentences in your notebook. One has been done for you.

Example: To clean my teeth, I use a toothbrush.