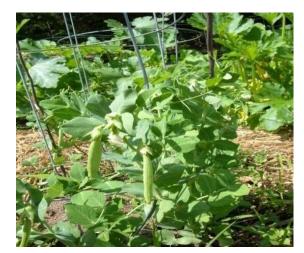

#### **Climbers**

- Some plants have weak stem.
- > They climb up with the support of a wall or on sticks.
- > They are called **climbers**.
- Some climbers are Pea plant, Money plant, Grape vine.

**Money plant** 