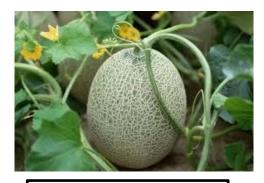

## **Creepers**

- Some plants have weak stem.
- They grow along the ground.
- They are called creepers.
- Some creeper are Pumpkin, Watermelon, Muskmelon.

**Pumpkin** 

Muskmelon