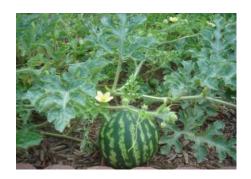

## **Creepers**

- Some plants have weak stem.
- They grow along the ground.
- They are called creepers.
- Some creeper are Pumpkin, Watermelon, Muskmelon.

**Pumpkin** 

Muskmelon