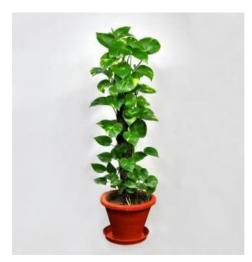

#### **Climbers**

- Some plants have weak stem.
- > They climb up with the support of a wall or on sticks.
- > They are called **climbers**.
- Some climbers are Pea plant, Money plant, Grape vine.

**Money plant** 