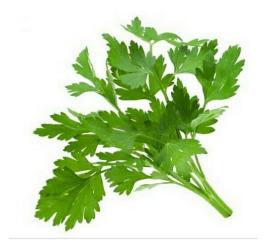

### Herbs

- Very small plants that are soft and green are called herbs.
- Some herbs are Mint, Grass, Coriander

Coriander

**Mint** 

**Grass** 