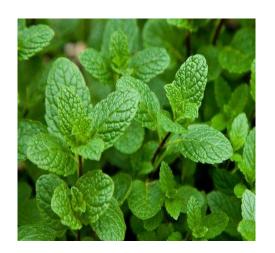

### Herbs

- Very small plants that are soft and green are called herbs.
- Some herbs are Mint, Grass, Coriander

Coriander

**Mint** 

**Grass** 