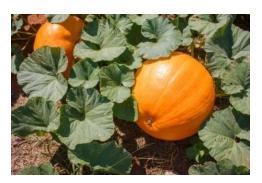

## **Creepers**

- Some plants have weak stem.
- They grow along the ground.
- They are called creepers.
- Some creeper are Pumpkin, Watermelon, Muskmelon.

**Pumpkin** 

Muskmelon