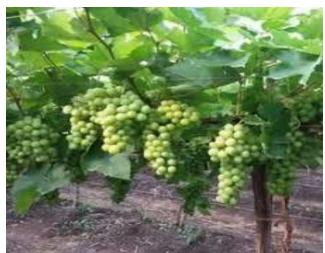

#### **Climbers**

- Some plants have weak stem.
- > They climb up with the support of a wall or on sticks.
- > They are called **climbers**.
- Some climbers are Pea plant, Money plant, Grape vine.

**Money plant** 

**Grape vine** 

C.W Dt.