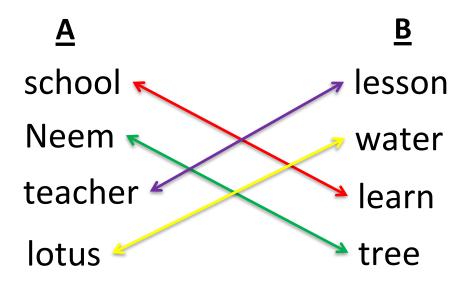

# Q1. Match the following.

C.W Dt. Q2. Unscramble the words to get a meaningful word.

| OHOSLC | SCHOOL |
|--------|--------|
| TOCOTN | COTTON |
| URBSH  | SHRUB  |
| ОВОК   | BOOK   |