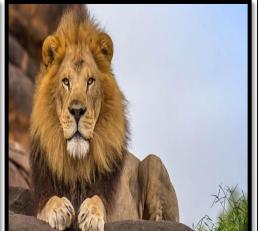

#### Wild animals

- Some animals live in the forest, they are wild animals.
- Examples- lion, tiger, bear, zebra, wolf, giraffe, elephant etc...

LION

**ELEPHANT** 

TIGER

ZEBRA

GIRAFFE

**BEAR** 