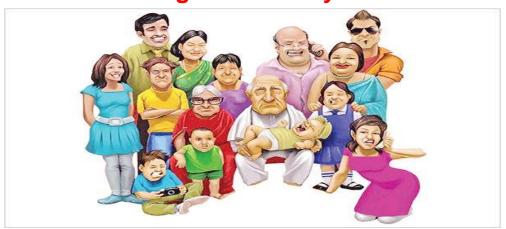

#### **Big/Joint Family**

- Children live with their parents, grandparents, uncle, aunt and their children under one roof is called a big family.
- It is also called a joint family