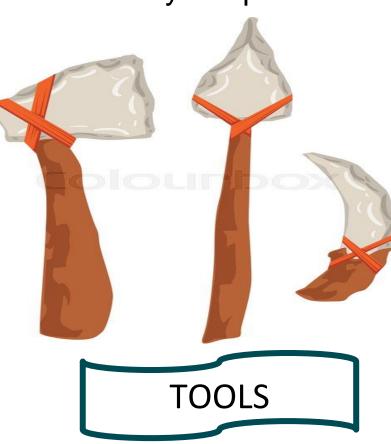

# **Match the following.**

| <u>A</u> | <u>B</u>     |
|----------|--------------|
| food     | Animal skins |
| cave     | tools        |
| wear     | meat         |
| stone    | forest       |

1. F \_ R E \_ T 2. P E \_ P L \_