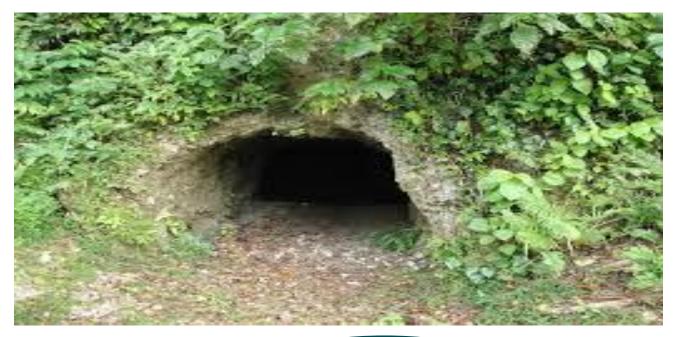

# Early people

ONLINE

# **Answer the following questions.**

1. Where did early people live?

Ans. Early people lived in forests and caves.

2. What did early people eat?

Ans. Early people ate roots, wild fruits and the meat of animals.