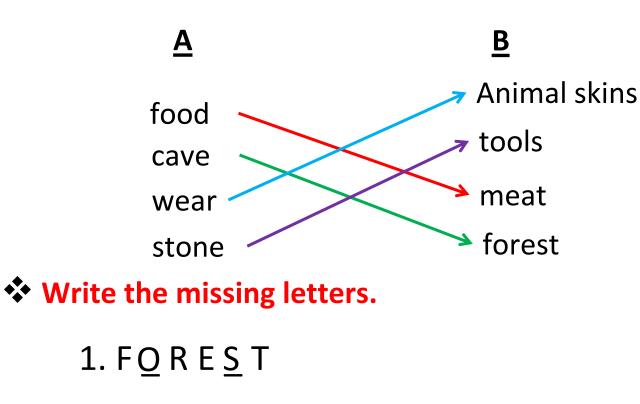

# **Match the following.**

| <u>A</u> | <u>B</u>     |
|----------|--------------|
| food     | Animal skins |
| cave     | tools        |
| wear     | meat         |
| stone    | forest       |

1. F \_ R E \_ T 2. P E \_ P L \_

# **Match the following.**

2. P E <u>O</u> P L <u>E</u>