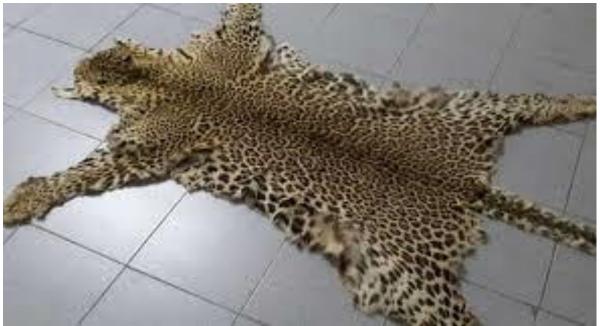

# **Match the following.**

| <u>A</u> | <u>B</u>     |
|----------|--------------|
| food     | Animal skins |
| cave     | tools        |
| wear     | meat         |
| stone    | forest       |

1. F \_ R E \_ T 2. P E \_ P L \_