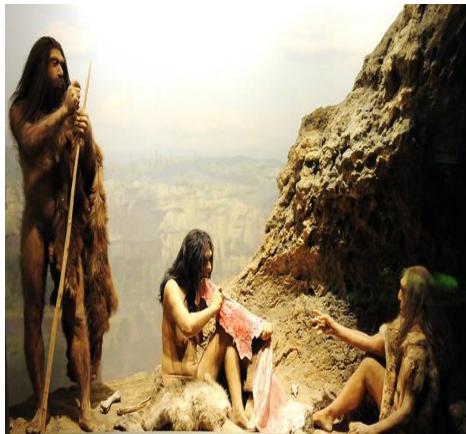

# Early people

ONLINE

# **Answer the following questions.**

1. Where did early people live?

Ans. Early people lived in forests and caves.

2. What did early people eat?

Ans. Early people ate roots, wild fruits and the meat of animals.