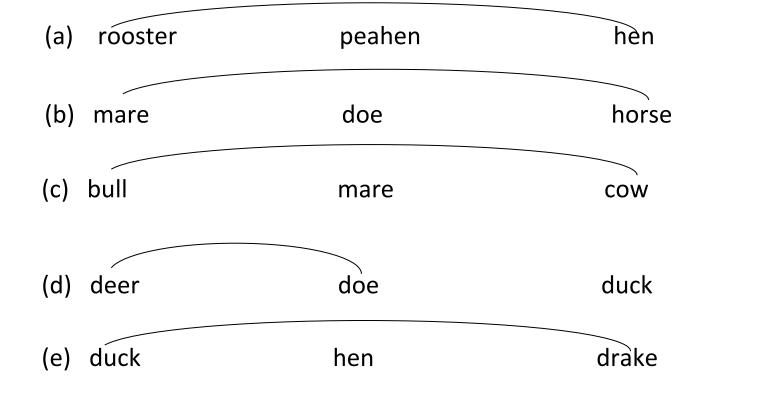

## **LEARNING OBJECTIVE:**

The students will practice the topic well by doing the book exercises.

C.W

Pg no - 20

2. Draw a line to match the male naming words with the correct female naming words. One is done for you.