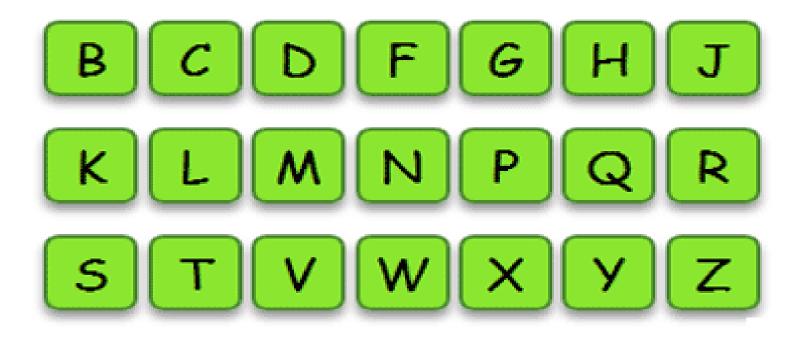

## What are Consonants?

C.W

1. Look at the pictures below. Read the words and Circle the correct options. One is done for you.

PG NO. - 23