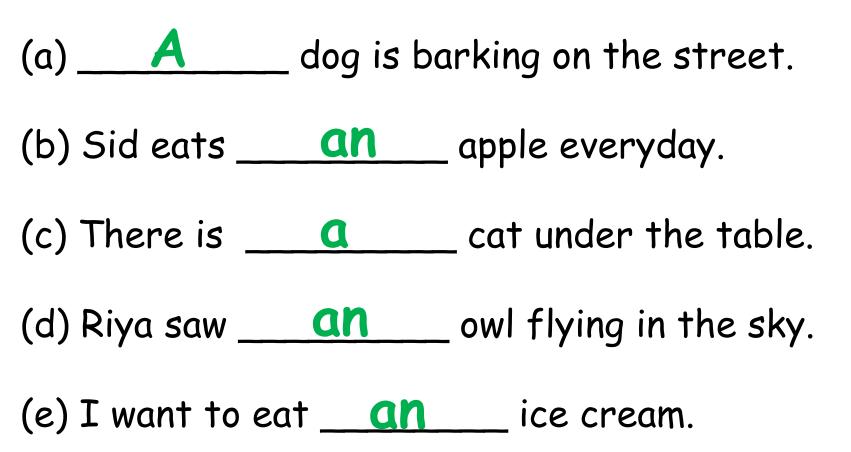

#### SESSION : 2 CLASS : I SUBJECT : ENGLISH CHAPTER NUMBER : 6 CHAPTER NAME : A AND AN SUBTOPIC : BOOK EXERCISE - 1, 2 AND 3

#### CHANGING YOUR TOMORROW

Website: www.odmegroup.org Email: info@odmps.org

#### Toll Free: 1800 120 2316

Sishu Vihar, Infocity Road, Patia, Bhubaneswar- 751024



## What are Vowels?





## What are Consonants?



C.W



1. Look at the pictures below. Read the words and Circle the correct options. One is done for you.









PG NO. - 23

### 2. Fill in the blanks with a or an.





### 3. Complete the sentences with *a* or *an*.





# **PAPER WHEEL**









# online class.



### **LEARNING OUTCOME:**



The students learn more about the topic.



## THANKING YOU ODM EDUCATIONAL GROUP