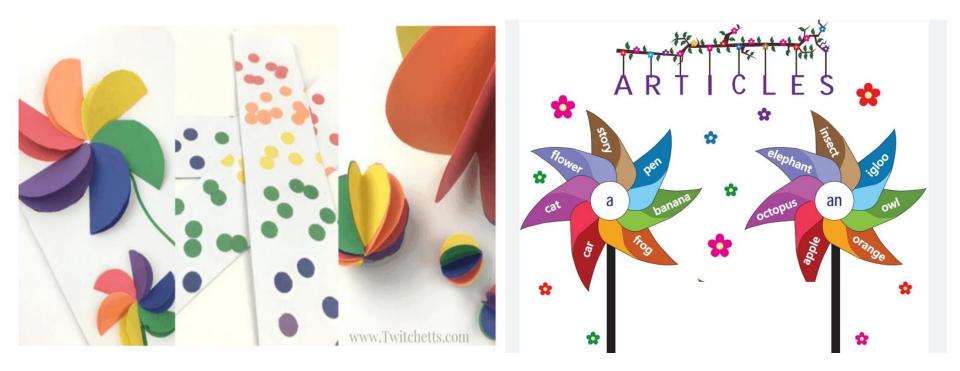

#### SESSION : 2 CLASS : I SUBJECT : ENGLISH CHAPTER NUMBER : 6 CHAPTER NAME : A AND AN SUBTOPIC : BOOK EXERCISE - 1, 2 AND 3

#### CHANGING YOUR TOMORROW

Website: www.odmegroup.org Email: info@odmps.org

#### Toll Free: 1800 120 2316

Sishu Vihar, Infocity Road, Patia, Bhubaneswar- 751024



## What are Vowels?





## What are Consonants?



C.W



1. Look at the pictures below. Read the words and Circle the correct options. One is done for you.









PG NO. - 23

### 2. Fill in the blanks with a or an.





### 3. Complete the sentences with *a* or *an*.





# **PAPER WHEEL**









# online class.



### **LEARNING OUTCOME:**



The students learn more about the topic.



## THANKING YOU ODM EDUCATIONAL GROUP