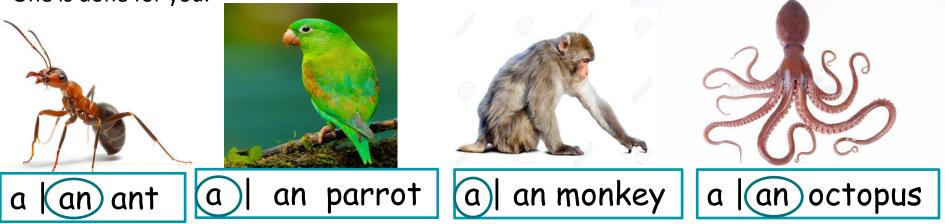

## What are Consonants?

C.W

1. Look at the pictures below. Read the words and Circle the correct options. One is done for you.

PG NO. - 23