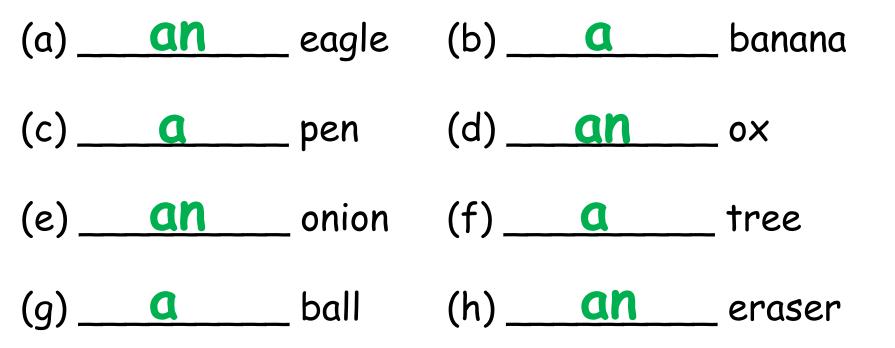

#### SESSION : 2 CLASS : I SUBJECT : ENGLISH CHAPTER NUMBER : 6 CHAPTER NAME : A AND AN SUBTOPIC : BOOK EXERCISE - 1, 2 AND 3

#### CHANGING YOUR TOMORROW

Website: www.odmegroup.org Email: info@odmps.org

#### Toll Free: 1800 120 2316

Sishu Vihar, Infocity Road, Patia, Bhubaneswar- 751024



## What are Vowels?





## What are Consonants?



C.W



1. Look at the pictures below. Read the words and Circle the correct options. One is done for you.









PG NO. - 23

### 2. Fill in the blanks with a or an.





### 3. Complete the sentences with *a* or *an*.





# **PAPER WHEEL**









# online class.



### **LEARNING OUTCOME:**



The students learn more about the topic.



## THANKING YOU ODM EDUCATIONAL GROUP